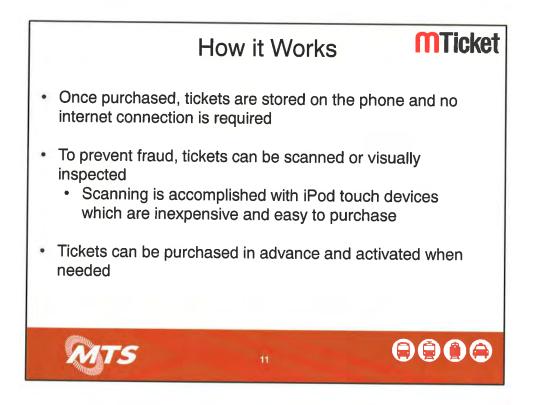

Mr. Gloria asked if there was some value in the program not being free, but with diminished cost. Ms. Cooney answered that Cindy Martin the new Superintendent, said there was no possible way for the schools at the local level to collect cash from the students and stated that for this pilot she does not want the students to be charged. Mr. Gloria responded that pilots often become permanent programs and his main interest is sustainability. The idea is to prove it in San Diego and implement in the surrounding schools. The School District takes this on as an obligation, but this could be assisted with minor contributions from the students which would also cut down on fraud and use by those who do not need them.