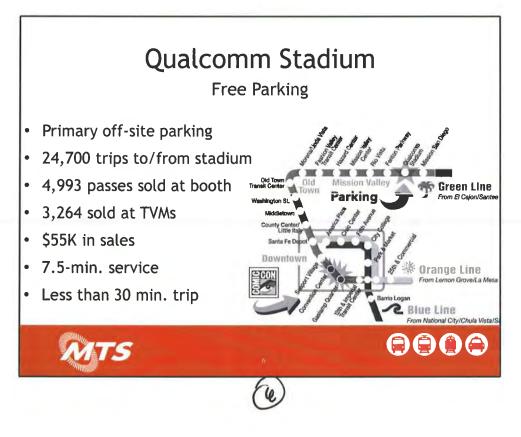

ng plan

(2)

 $\Theta \Theta \Theta \Theta$ 

| Denomination  | Units |         | Year | over Year |            |
|---------------|-------|---------|------|-----------|------------|
| 1-Way Tickets | =     | 39,744  | +    | 173%      |            |
| 1-Day Passes  | =     | 36,443  | +    | -6%       |            |
| 2-Day Passes  | =     | 1,417   | +    | -19%      |            |
| 3-Day Passes  | 11    | 1,620   | +    | -21%      |            |
| 4-Day Passes  | =     | 6,400   |      | 0%        |            |
| 5-Day Passes  | =     | 1,096   | +    | 70%       |            |
| Units Sold    |       | 86,720  | +    | 35%       |            |
| Est. Trips    |       | 215,578 | +    | 16%       |            |
|               |       |         |      | 90        | 3 <i>(</i> |































| Additional Costs                                                   |          |  |  |  |  |  |  |  |  |
|--------------------------------------------------------------------|----------|--|--|--|--|--|--|--|--|
| In \$1,000s                                                        |          |  |  |  |  |  |  |  |  |
| <ul> <li>25,143 additional car miles operated</li> </ul>           | \$93.3   |  |  |  |  |  |  |  |  |
| Train Operator hours                                               | \$30.3   |  |  |  |  |  |  |  |  |
| Event Supervision                                                  | \$9.0    |  |  |  |  |  |  |  |  |
| <ul> <li>Ticket Booths and/or Ambassadors at 10 locatio</li> </ul> | ns \$7.2 |  |  |  |  |  |  |  |  |
| Transit System Security