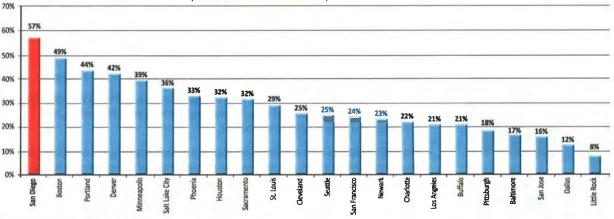

# **MTS's Proven Efficiency of Service Operation**

MTS is one of the most efficient transit operators in the nation. According to the 2011 release of the National Transit Database (NTD), MTS's farebox recovery rate was 42%, compared to the national average of 33% and a 36% average for the 50 largest agencies nationwide. No agencies in California with both bus and rail operations had higher farebox recovery rates. In terms of light rail transit (LRT) operation, MTS had the highest farebox recovery rate in the country, at 57%, and was the only LRT operation in the nation to recover more than half of its operating costs with fare revenues (see Figure 1).

#### Figure 1 **Farebox Recovery Rate of LRT systems** (2011 National Transit Database)

MTS's high farebox recovery rate is due to its ability to efficiently manage its services and keep costs to a minimum. MTS operated its three lines with an average operating cost of \$142.85 per revenue hour and \$8.03 per revenue mile, compared to figures nationally of \$248 per hour and \$16 per mile. Accordingly, its \$1.91 cost per passenger and \$0.81 subsidy per passenger figures are substantially lower than the nationwide figures and all other California agencies that operate LRT (see Figures 2-4).