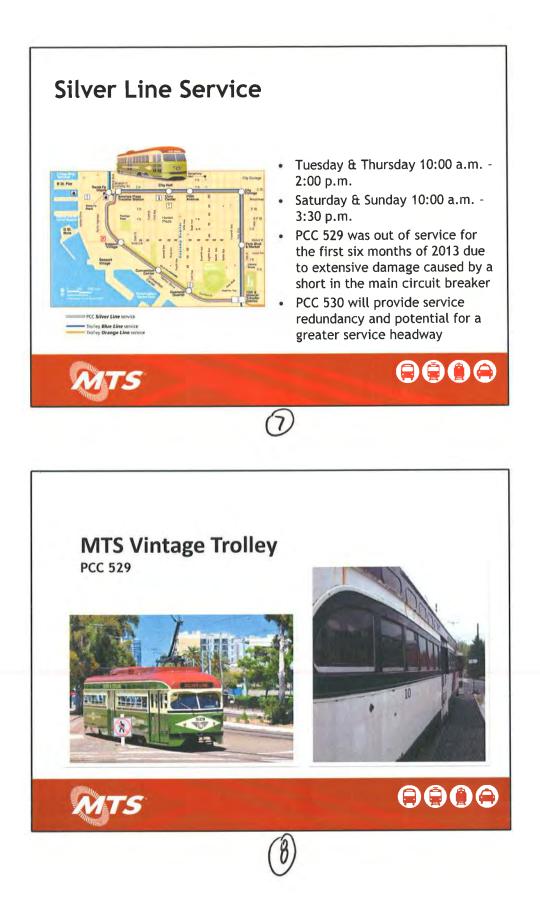

# **DISCUSSION ITEMS**

30. San Diego Vintage Trolley, Inc. Assets and PCC/U-2 LRV Exchange (Wayne Terry) Action would approve: (1) the transfer of San Diego Vintage Trolley, Inc. (SDVTI) assets to MTS; (2) the exchange of 2 surplus Siemens U-2 light rail vehicles for 1 PCC car from United Transportation Corporation (UTC)/Rail Air Sources (RAS) (former New Jersey Transit [NJT] #10); and (3) restoration expenses for the PCC car.