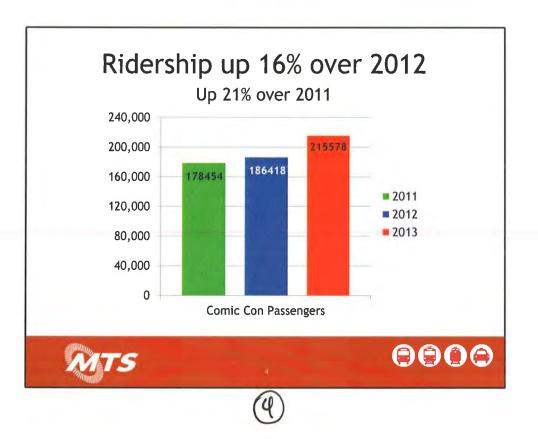

rating plan

(2)

 $\Theta \Theta \Theta \Theta$ 

| Denomination  | Units |         | Year | over Year |            |
|---------------|-------|---------|------|-----------|------------|
| 1-Way Tickets | =     | 39,744  | +    | 173%      |            |
| 1-Day Passes  | =     | 36,443  | +    | -6%       |            |
| 2-Day Passes  | =     | 1,417   | +    | -19%      |            |
| 3-Day Passes  | 11    | 1,620   | +    | -21%      |            |
| 4-Day Passes  | =     | 6,400   |      | 0%        |            |
| 5-Day Passes  | =     | 1,096   | +    | 70%       |            |
| Units Sold    |       | 86,720  | +    | 35%       |            |
| Est. Trips    |       | 215,578 | +    | 16%       |            |
|               |       |         |      | 90        | 3 <i>(</i> |































| Additional Costs                                                   |          |  |  |  |  |  |  |  |  |
|--------------------------------------------------------------------|----------|--|--|--|--|--|--|--|--|
| In \$1,000s                                                        |          |  |  |  |  |  |  |  |  |
| <ul> <li>25,143 additional car miles operated</li> </ul>           | \$93.3   |  |  |  |  |  |  |  |  |
| Train Operator hours                                               | \$30.3   |  |  |  |  |  |  |  |  |
| Event Supervision                                                  | \$9.0    |  |  |  |  |  |  |  |  |
| <ul> <li>Ticket Booths and/or Ambassadors at 10 locatio</li> </ul> | ns \$7.2 |  |  |  |  |  |  |  |  |
| Transit System Security