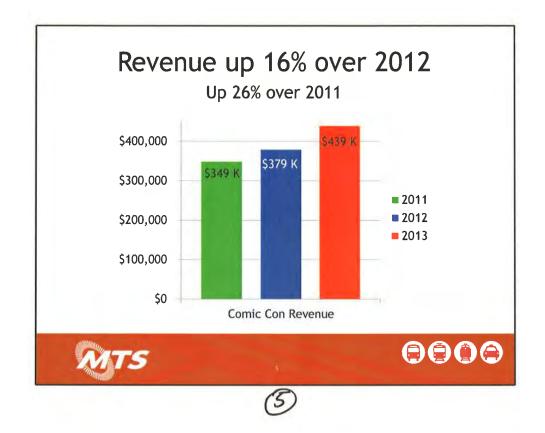

ting plan

(2)

 $\Theta \Theta \Theta \Theta$ 

| Denomination  | Units |         | Year | over Year |            |
|---------------|-------|---------|------|-----------|------------|
| 1-Way Tickets | =     | 39,744  | +    | 173%      |            |
| 1-Day Passes  | =     | 36,443  | +    | -6%       |            |
| 2-Day Passes  | =     | 1,417   | +    | -19%      |            |
| 3-Day Passes  | 11    | 1,620   | +    | -21%      |            |
| 4-Day Passes  | =     | 6,400   |      | 0%        |            |
| 5-Day Passes  | =     | 1,096   | +    | 70%       |            |
| Units Sold    |       | 86,720  | +    | 35%       |            |
| Est. Trips    |       | 215,578 | +    | 16%       |            |
|               |       |         |      | 90        | 3 <i>(</i> |































| Additional Costs                                                   |          |  |  |  |  |  |  |  |  |
|--------------------------------------------------------------------|----------|--|--|--|--|--|--|--|--|
| In \$1,000s                                                        |          |  |  |  |  |  |  |  |  |
| <ul> <li>25,143 additional car miles operated</li> </ul>           | \$93.3   |  |  |  |  |  |  |  |  |
| Train Operator hours                                               | \$30.3   |  |  |  |  |  |  |  |  |
| Event Supervision                                                  | \$9.0    |  |  |  |  |  |  |  |  |
| <ul> <li>Ticket Booths and/or Ambassadors at 10 locatio</li> </ul> | ns \$7.2 |  |  |  |  |  |  |  |  |
| Transit System Security