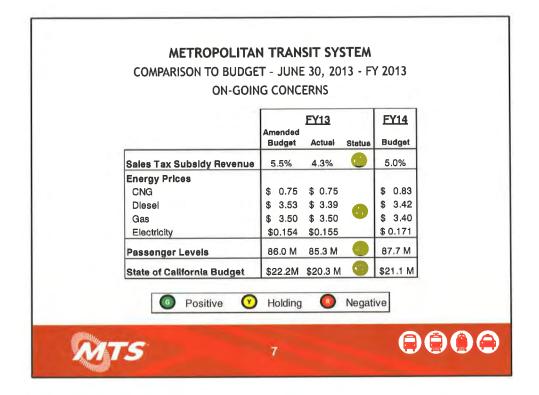

Mr. Gloria questioned if the program was on track to launch in the fall. Ms. Cooney answered that they would like to have the program launch at the beginning of the school year. He asked if this was a doable timeline. Ms. Cooney responded it would be easy for MTS to do it, but it depends on the school districts themselves whether they can administer on time and MTS would meet with them weekly to make sure the program is still on track.