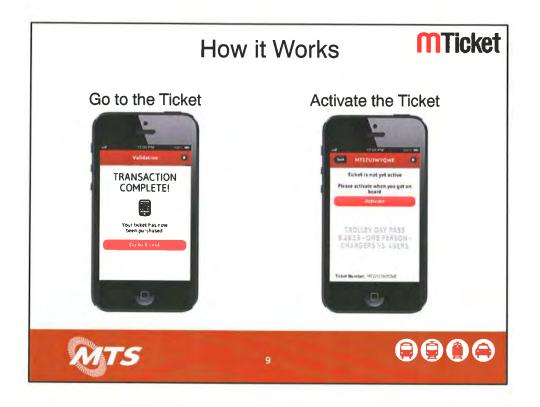

Mr. Gloria asked if there was some value in the program not being free, but with diminished cost. Ms. Cooney answered that Cindy Martin the new Superintendent, said there was no possible way for the schools at the local level to collect cash from the students and stated that for this pilot she does not want the students to be charged. Mr. Gloria responded that pilots often become permanent programs and his main interest is sustainability. The idea is to prove it in San Diego and implement in the surrounding schools. The School District takes this on as an obligation, but this could be assisted with minor contributions from the students which would also cut down on fraud and use by those who do not need them.