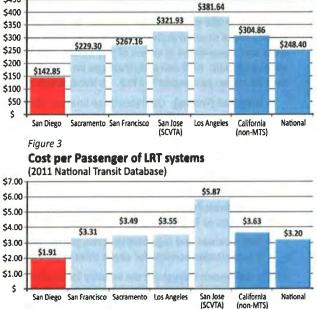

#### Figure 1 **Farebox Recovery Rate of LRT systems** (2011 National Transit Database)

MTS's high farebox recovery rate is due to its ability to efficiently manage its services and keep costs to a minimum. MTS operated its three lines with an average operating cost of \$142.85 per revenue hour and \$8.03 per revenue mile, compared to figures nationally of \$248 per hour and \$16 per mile. Accordingly, its \$1.91 cost per passenger and \$0.81 subsidy per passenger figures are substantially lower than the nationwide figures and all other California agencies that operate LRT (see Figures 2-4).