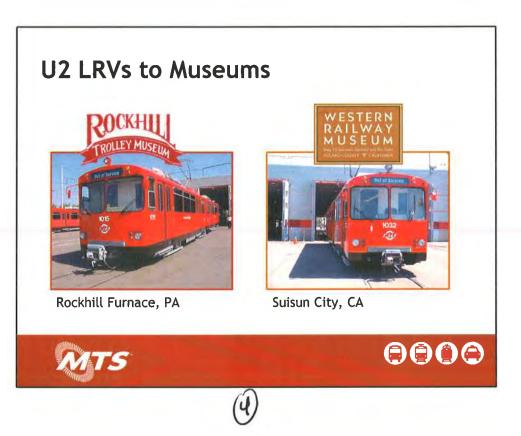

# **DISCUSSION ITEMS**

30. San Diego Vintage Trolley, Inc. Assets and PCC/U-2 LRV Exchange (Wayne Terry) Action would approve: (1) the transfer of San Diego Vintage Trolley, Inc. (SDVTI) assets to MTS; (2) the exchange of 2 surplus Siemens U-2 light rail vehicles for 1 PCC car from United Transportation Corporation (UTC)/Rail Air Sources (RAS) (former New Jersey Transit [NJT] #10); and (3) restoration expenses for the PCC car.