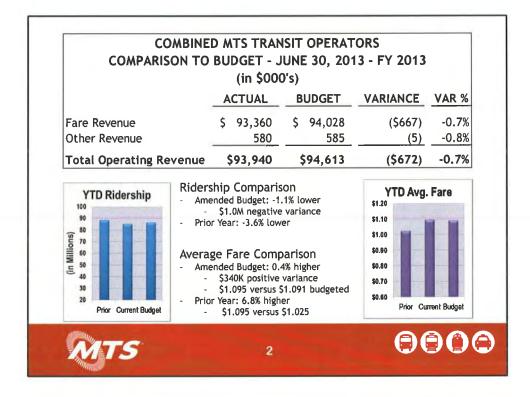

| -             |  |  |  |
| Administrative Allocation                      |              | 106    |    | 106    |    | 0     | 0.0%          |  |  |  |
| Depreciation                                   |              |        |    | -      |    |       | ~ _           |  |  |  |
| Total Operating Expenses                       | \$           | 1,194  | \$ | 1,172  | \$ | (22)  | <b>-1.9</b> % |  |  |  |
| Operating income (loss)                        | \$           | (151)  | \$ | (142)  | \$ | (8)   | -5.9%         |  |  |  |
| Total public support and nonoperating revenues |              | 151    |    | 142    |    | 8     | 5.9%          |  |  |  |
| Income (loss) before capital contributions     | \$           | -      | \$ | -      | \$ | -     | -             |  |  |  |

A-10





|                                                                                     | (in \$000       | )'s)       |                 |        |
|-------------------------------------------------------------------------------------|-----------------|------------|-----------------|--------|
|                                                                                     | ACTUAL          | BUDGET     | VARIANCE        | VAR %  |
| Personnel Costs                                                                     | \$ 107,291      | \$ 108,834 | \$1,543         | 1.4%   |
| Purchased Transportation                                                            | 56,264          | 56,487     | 223             | 0.4%   |
| Other Outside Services