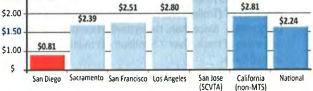

#### Figure 1 **Farebox Recovery Rate of LRT systems** (2011 National Transit Database)

MTS's high farebox recovery rate is due to its ability to efficiently manage its services and keep costs to a minimum. MTS operated its three lines with an average operating cost of \$142.85 per revenue hour and \$8.03 per revenue mile, compared to figures nationally of \$248 per hour and \$16 per mile. Accordingly, its \$1.91 cost per passenger and \$0.81 subsidy per passenger figures are substantially lower than the nationwide figures and all other California agencies that operate LRT (see Figures 2-4).

#### Figure 4 Subsidy per Passenger of LRT systems (2011 National Transit Database) \$3.00 \$2.50 \$2.50 \$2.50 \$2.50 \$2.50 \$2.50 \$2.50 \$2.50 \$2.50 \$2.50 \$2.50 \$2.50 \$2.50 \$2.50 \$2.50 \$2.50 \$2.50 \$2.50 \$2.50 \$2.50 \$2.50 \$2.50 \$2.50 \$2.50 \$2.50 \$2.50 \$2.50 \$2.50 \$2.50 \$2.50 \$2.50 \$2.50 \$2.50 \$2.50 \$2.50 \$2.50 \$2.50 \$2.50 \$2.50 \$2.50 \$2.50 \$2.50 \$2.50 \$2.50 \$2.50 \$2.50 \$2.50 \$2.50 \$2.50 \$2.50 \$2.50 \$2.50 \$2.50 \$2.50 \$2.50 \$2.50 \$2.50 \$2.50 \$2.50 \$2.50 \$2.50 \$2.50 \$2.50 \$2.50 \$2.50 \$2.50 \$2.50 \$2.50 \$2.50 \$2.50 \$2.50 \$2.50 \$2.50 \$2.50 \$2.50 \$2.50 \$2.50 \$2.50 \$2.50 \$2.50 \$2.50 \$2.50 \$2.50 \$2.50 \$2.50 \$2.50 \$2.50 \$2.50 \$2.50 \$2.50 \$2.50 \$2.50 \$2.50 \$2.50 \$2.50 \$2.50 \$2.50 \$2.50 \$2.50 \$2.50 \$2.50 \$2.50 \$2.50 \$2.50 \$2.50 \$2.50 \$2.50 \$2.50 \$2.50 \$2.50 \$2.50 \$2.50 \$2.50 \$2.50 \$2.50 \$2.50 \$2.50 \$2.50 \$2.50 \$2.50 \$2.50 \$2.50 \$2.50 \$2.50 \$2.50 \$2.50 \$2.50 \$2.50 \$2.50 \$2.50 \$2.50 \$2.50 \$2.50 \$2.50 \$2.50 \$2.50 \$2.50 \$2.50 \$2.50 \$2.50 \$2.50 \$2.50 \$2.50 \$2.50 \$2.50 \$2.50 \$2.50 \$2.50 \$2.50 \$2.50 \$2.50 \$2.50 \$2.50 \$2.50 \$2.50 \$2.50 \$2.50 \$2.50 \$2.50 \$2.50 \$2.50 \$2.50 \$2.50 \$2.50 \$2.50 \$2.50 \$2.50 \$2.50 \$2.50 \$2.50 \$2.50 \$2.50 \$2.50 \$2.50 \$2.50 \$2.50 \$2.50 \$2.50 \$2.50 \$2.50 \$2.50 \$2.50 \$2.50 \$2.50 \$2.50 \$2.50 \$2.50 \$2.50 \$2.50 \$2.50 \$2.50 \$2.50 \$2.50 \$2.50 \$2.50 \$2.50 \$2.50 \$2.50 \$2.50 \$2.50 \$2.50 \$2.50 \$2.50 \$2.50 \$2.50 \$2.50 \$2.50 \$2.50 \$2.50 \$2.50 \$2.50 \$2.50 \$2.50 \$2.50 \$2.50 \$2.50 \$2.50 \$2.50 \$2.50 \$2.50 \$2.50 \$2.50 \$2.50 \$2.50 \$2.50 \$2.50 \$2.50 \$2.50 \$2.50 \$2.50 \$2.50 \$2.50 \$2.50 \$2.50 \$2.50 \$2.50 \$2.50 \$2.50 \$2.50 \$2.50 \$2.50 \$2.50 \$2.50 \$2.50 \$2.50 \$2.50 \$2.50 \$2.50 \$2.50 \$2.50 \$2.50 \$2.50 \$2.50 \$2.50 \$2.50 \$2.50 \$2.50 \$2.50 \$2.50 \$2.50 \$2.50 \$2.50 \$2.50 \$2.50 \$2.50 \$2.50 \$2.50 \$2.50 \$2.50 \$2.50 \$2.50 \$2.50 \$2.50 \$2.50 \$2.50 \$2.50 \$2.50 \$2.50 \$2.50 \$2.50