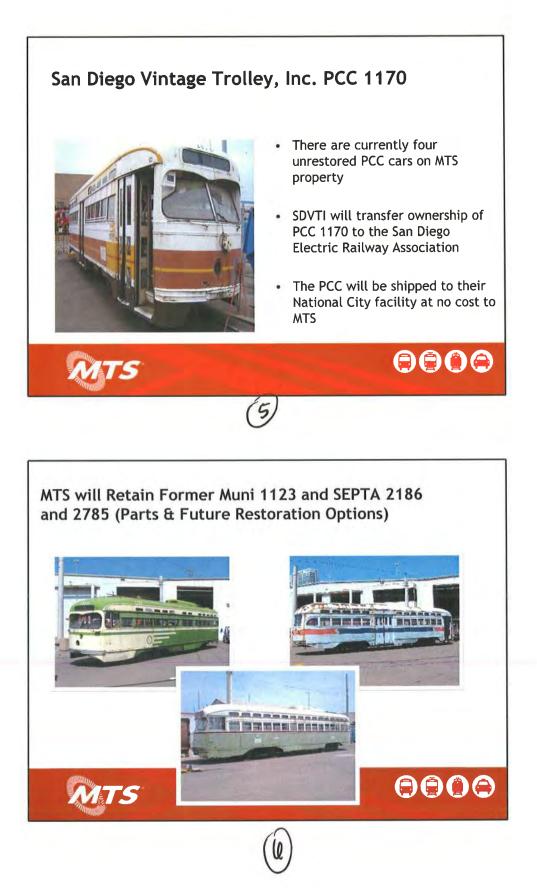

# **DISCUSSION ITEMS**

30. San Diego Vintage Trolley, Inc. Assets and PCC/U-2 LRV Exchange (Wayne Terry) Action would approve: (1) the transfer of San Diego Vintage Trolley, Inc. (SDVTI) assets to MTS; (2) the exchange of 2 surplus Siemens U-2 light rail vehicles for 1 PCC car from United Transportation Corporation (UTC)/Rail Air Sources (RAS) (former New Jersey Transit [NJT] #10); and (3) restoration expenses for the PCC car.