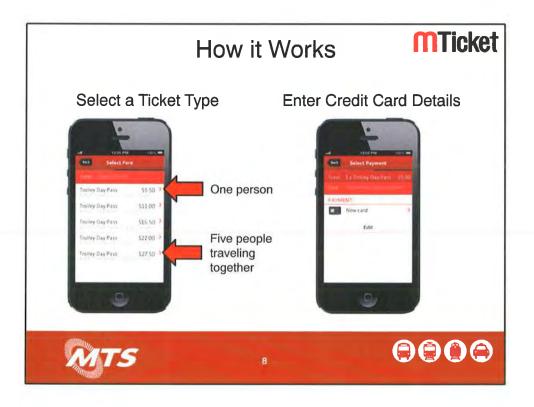

Mr. Gloria asked if there was some value in the program not being free, but with diminished cost. Ms. Cooney answered that Cindy Martin the new Superintendent, said there was no possible way for the schools at the local level to collect cash from the students and stated that for this pilot she does not want the students to be charged. Mr. Gloria responded that pilots often become permanent programs and his main interest is sustainability. The idea is to prove it in San Diego and implement in the surrounding schools. The School District takes this on as an obligation, but this could be assisted with minor contributions from the students which would also cut down on fraud and use by those who do not need them.