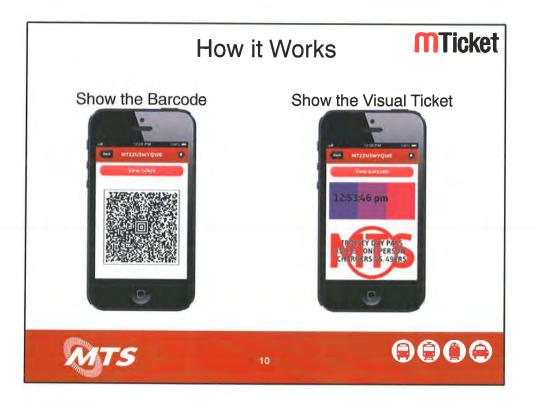

Mr. Gloria asked if there was some value in the program not being free, but with diminished cost. Ms. Cooney answered that Cindy Martin the new Superintendent, said there was no possible way for the schools at the local level to collect cash from the students and stated that for this pilot she does not want the students to be charged. Mr. Gloria responded that pilots often become permanent programs and his main interest is sustainability. The idea is to prove it in San Diego and implement in the surrounding schools. The School District takes this on as an obligation, but this could be assisted with minor contributions from the students which would also cut down on fraud and use by those who do not need them.