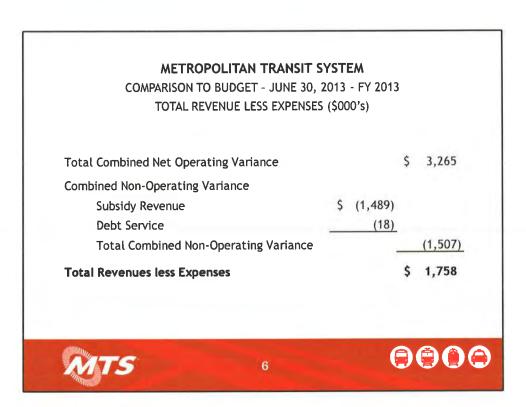

| BUDGET    | VARIANCE   | VAR %  |
| Federal  | \$ 41,995                         | \$ 41,739 | \$ 256     | 0.6%   |
| TDA      | 68,148                            | 67,741    | 407        | 0.6%   |
| TransNet | 24,600                            | 24,854    | (254)      | -1.0%  |
| STA      | 3,128                             | 5,024     | (1,896)    | -37.7% |
| Other    | 4,995                             | 5,015     | (20)       | -0.4%  |
| Total    | \$142,865                         | \$144,372 | \$ (1,507) | -1.0%  |

Sales Tax Revenue

- Year over year growth of 4.3%, Amended Budget assumed 5.5%
- TransNet: \$254K unfavorable variance
- TDA: No change to funding distribution
  - \$407K favorable variance due to less needed for Capital than projected







1255 Imperial Avenue, Suite 1000 San Diego, CA 92101-7490 (619) 231-1466 • FAX (619) 234-3407

# Agenda



Chief Executive Officer's Report

September 12, 2013

In accordance with Board Policy No. 52, Procurement of Goods and Services, attached are listings of contracts, purchase orders, and work orders that have been approved within the CEO's authority (up to and including \$100,000) for the period July 16, 2013, through September 6, 2013.



1255 Imperial Avenue, Suite 1000, San Diego, CA 92101-7490 • (619) 231-1466 • www.sdmts.com

Metropolitan Transit System (MTS) is a California public agency comprised of San Diego Transit Corp., San Diego Trolley, Inc., San Diego and Arizona Eastern Railway Company (nonprofit public benefit corporations), and San Diego Vintage Trolley, Inc., a