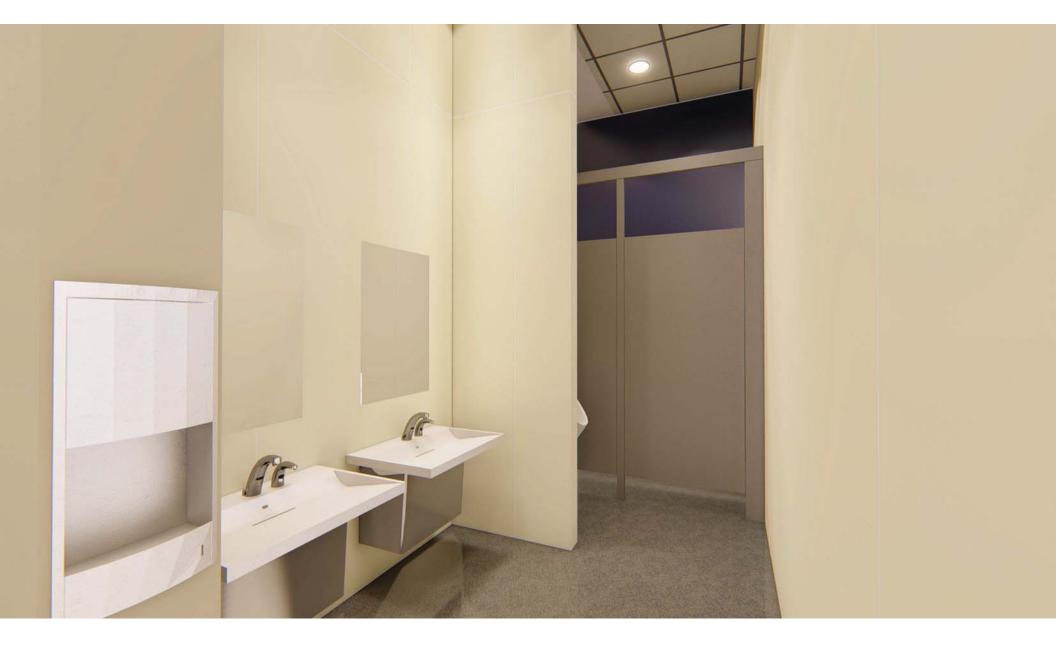

Proposed Capital Improvements in FY 19/20 total \$1,241,500 (Attachment B). Proposed Capital Improvement items for FY 19/20 include, in part: new water stations, LED retrofit of the MTS platform lights, red clock tower window painting, clock face refurbishment, exterior doors, 9<sup>th</sup> floor HVAC ducting repair, EV charging stations and additional funding for: lobby remodel, elevator interior upgrade, 1<sup>st</sup> floor restroom remodel, and replacement of two HVAC chillers and cooling tower repairs. The proposed garage deterrent project would be paid for and managed directly by the County and is not reflected in the SDRBA Capital Improvement Plan.

LOBBY UPRADES

| TOTAL LOBBY UPRADES                                                                 | \$40,500 | \$471,500 | \$65,000 | \$595,000 |
|-------------------------------------------------------------------------------------|----------|-----------|----------|-----------|
|                                                                                     |          |           |          |           |
|                                                                                     |          |           |          |           |
|                                                                                     |          |           |          |           |
| HVAC BUILDING UPGRADES FOR 1ST FLOOR                                                |          | \$21,000  | \$0      |           |
| RESTROOM REMODELS FLOORS 2-10 ADA COMPLIENT                                         |          |           |          |           |
| SOUTH LOBBY DOOR INSTALL                                                            |          | \$16,500  | \$0      |           |
| RESTROOM UPGRADE: ADA COMPLIANCE & INTERIOR FINISHES 1ST FLOOR                      |          | \$135,000 | \$0      | \$184,000 |
| ELEVATOR INTERIOR UPGRADE & DOOR FAÇADE FL 1-10                                     |          | \$75,000  | \$0      | \$70,000  |
| LOBBY UPGRADE: SECURITY CONSOLE, FLOORING, PAINT & DOORS INSTALL                    |          | \$245,000 | \$0      | \$281,000 |
| MANAGEMENT OFFICE FURNITURE UPGRADE                                                 | \$27,000 |           |          |           |
| SPACE PLANNER                                                                       |          |           | \$65,000 |           |
| COMMON AREA INTERIOR DOOR REPLACEMENT 1st FLOOR (INCLUDES AMART AND REAR BLDG DOORS | \$13,500 |           |          | \$60,000  |