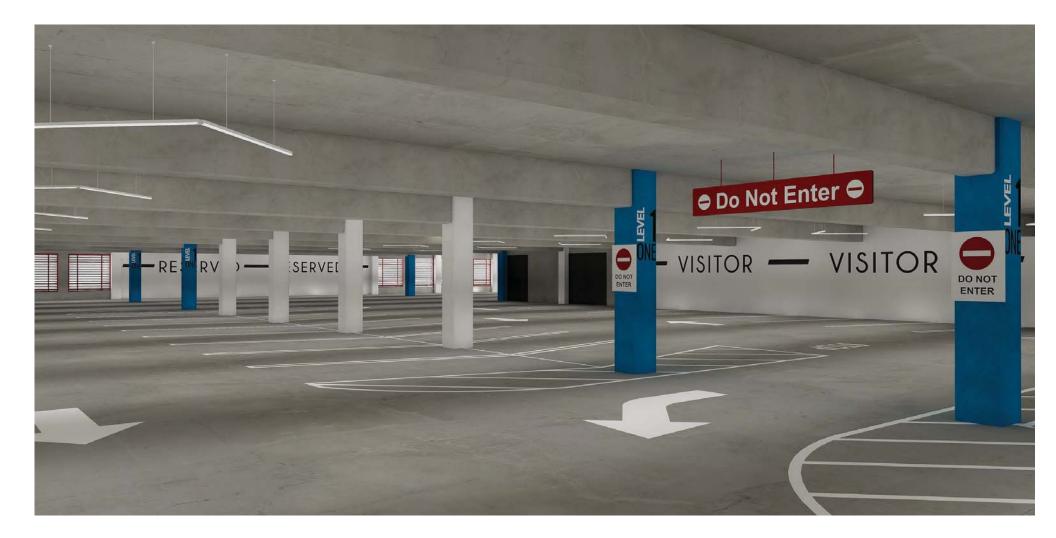

Proposed Capital Improvements in FY 19/20 total \$1,241,500 (Attachment B). Proposed Capital Improvement items for FY 19/20 include, in part: new water stations, LED retrofit of the MTS platform lights, red clock tower window painting, clock face refurbishment, exterior doors, 9<sup>th</sup> floor HVAC ducting repair, EV charging stations and additional funding for: lobby remodel, elevator interior upgrade, 1<sup>st</sup> floor restroom remodel, and replacement of two HVAC chillers and cooling tower repairs. The proposed garage deterrent project would be paid for and managed directly by the County and is not reflected in the SDRBA Capital Improvement Plan.

AUTOPARK IMPROVEMENTS

| LANDSCAPE FENCING                                                                      |           | \$25,000  |           |          |
|----------------------------------------------------------------------------------------|-----------|-----------|-----------|----------|
| LANDSCAPE IMPROVEMENT                                                                  |           |           |           |          |
| TOTAL AUTOPARK IMPROVEMENTS                                                            | \$120,000 | \$970,000 | \$256,000 | \$64,000 |
|                                                                                        |           |           |           |          |
| EV Charging stations                                                                   |           |           |           | \$30,000 |
| ADDITIONAL FUNDING FOR AUTO PARK PARKING PAY STATION UPGRADE (MTS AND COUNTY APPROVAL) |           |           |           |          |
| AUTO PARK PARKING PAY STATION UPGRADE - Additional funds required for Project manager  |           | \$160,000 | \$106,000 | \$34,000 |
| AUTO PARK SECURITY CAMERA INSTALL                                                      |           | \$140,000 |           |          |
| AUTOPARK PAINTING                                                                      |           | \$365,000 | \$150,000 |          |
| AUTO PARK SIGNAGE PROGRAM                                                              |           | \$165,000 |           |          |
| AUTO PARK STRIPING & ASHPHALT REPAIRS                                                  |           | \$50,000  |           |          |
| AUTO PARK 6TH FI DECK RE-SURFACING                                                     | \$120,000 | \$90,000  |           |          |