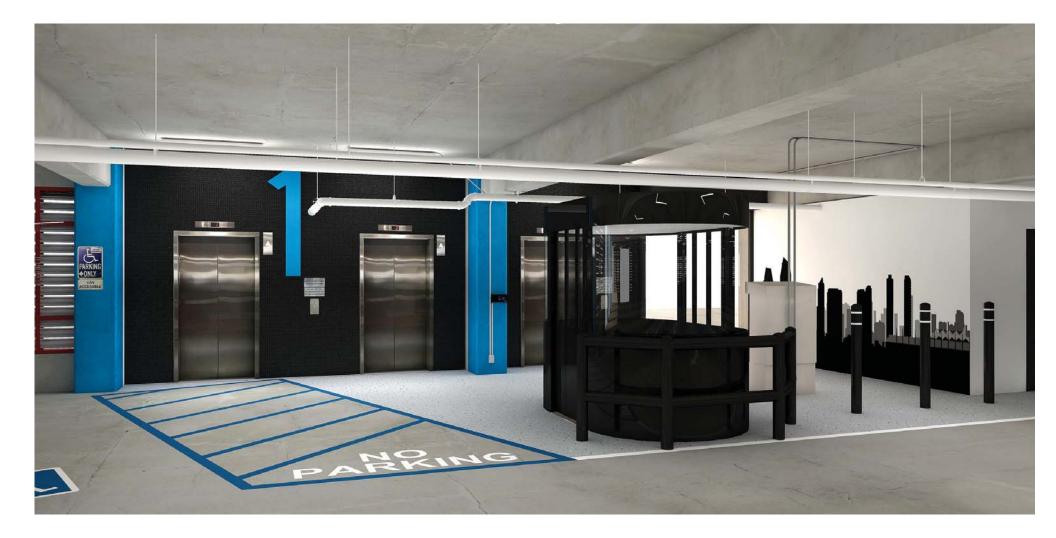

## **RECOMMENDATIONS:**

- 1) Approve the proposed FY 19/20 Operating Budget and authorize the Executive Officer to approve the expenditures in accordance therewith; and
- Approve the proposed FY 19/20 Capital Improvement Budget and authorize the Executive Officer to approve the expenditure of \$1,241,500 from the Capital Reserve Account; and
- 3) Approve design and construction of the garage deterrent, at County of San Diego expense; and
- 4) Approve design of the lobby and garage remodel.

Proposed Capital Improvements in FY 19/20 total \$1,241,500 (Attachment B). Proposed Capital Improvement items for FY 19/20 include, in part: new water stations, LED retrofit of the MTS platform lights, red clock tower window painting, clock face refurbishment, exterior doors, 9<sup>th</sup> floor HVAC ducting repair, EV charging stations and additional funding for: lobby remodel, elevator interior upgrade, 1<sup>st</sup> floor restroom remodel, and replacement of two HVAC chillers and cooling tower repairs. The proposed garage deterrent project would be paid for and managed directly by the County and is not reflected in the SDRBA Capital Improvement Plan.