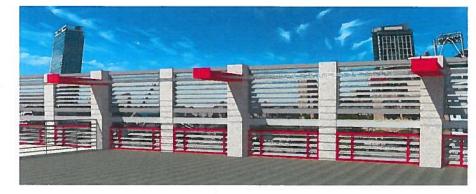

Proposed Capital Improvements in FY 19/20 total \$1,241,500 (Attachment B). Proposed Capital Improvement items for FY 19/20 include, in part: new water stations, LED retrofit of the MTS platform lights, red clock tower window painting, clock face refurbishment, exterior doors, 9<sup>th</sup> floor HVAC ducting repair, EV charging stations and additional funding for: lobby remodel, elevator interior upgrade, 1<sup>st</sup> floor restroom remodel, and replacement of two HVAC chillers and cooling tower repairs. The proposed garage deterrent project would be paid for and managed directly by the County and is not reflected in the SDRBA Capital Improvement Plan.