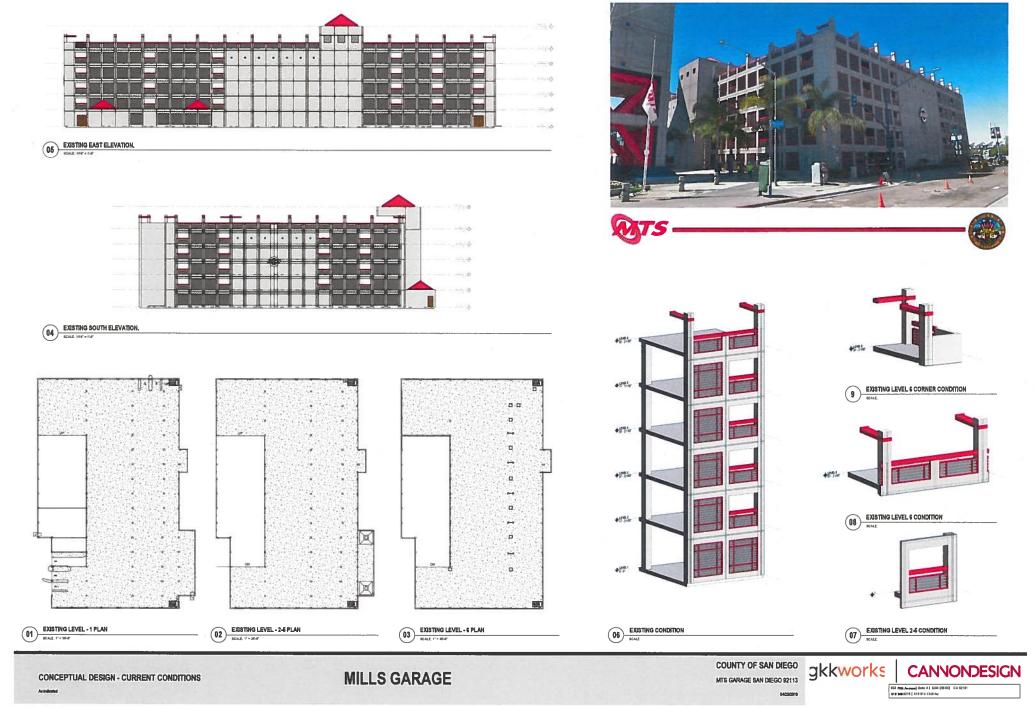

## **DISCUSSION:**

The James R. Mills Building located at 1255 Imperial Avenue (Mills Building) is owned jointly by the County of San Diego (County) and San Diego Metropolitan Transit System (MTS) through a ground lease, lease, and sublease transaction with the San Diego Regional Building Authority (SDRBA). The SDRBA is a joint powers authority created by the County and MTS to fund, construct, maintain and operate the Mills Building. Under the lease agreements, MTS has sole authority over the trolley infrastructure and station areas, and controls the first floor retail space and the ninth through tenth floor office areas. The County controls the second through eighth floor office areas. The parking garage is shared proportionately by the County and MTS. County and MTS make arrangements to pay for individual monthly employee parking spaces, and additional revenue is generated from the garage for daily and special event parking, including an agreement with the Padres for 300 spaces during each Padres home game and some Petco Park special events.

Proposed Capital Improvements in FY 19/20 total \$1,241,500 (Attachment B). Proposed Capital Improvement items for FY 19/20 include, in part: new water stations, LED retrofit of the MTS platform lights, red clock tower window painting, clock face refurbishment, exterior doors, 9<sup>th</sup> floor HVAC ducting repair, EV charging stations and additional funding for: lobby remodel, elevator interior upgrade, 1<sup>st</sup> floor restroom remodel, and replacement of two HVAC chillers and cooling tower repairs. The proposed garage deterrent project would be paid for and managed directly by the County and is not reflected in the SDRBA Capital Improvement Plan.