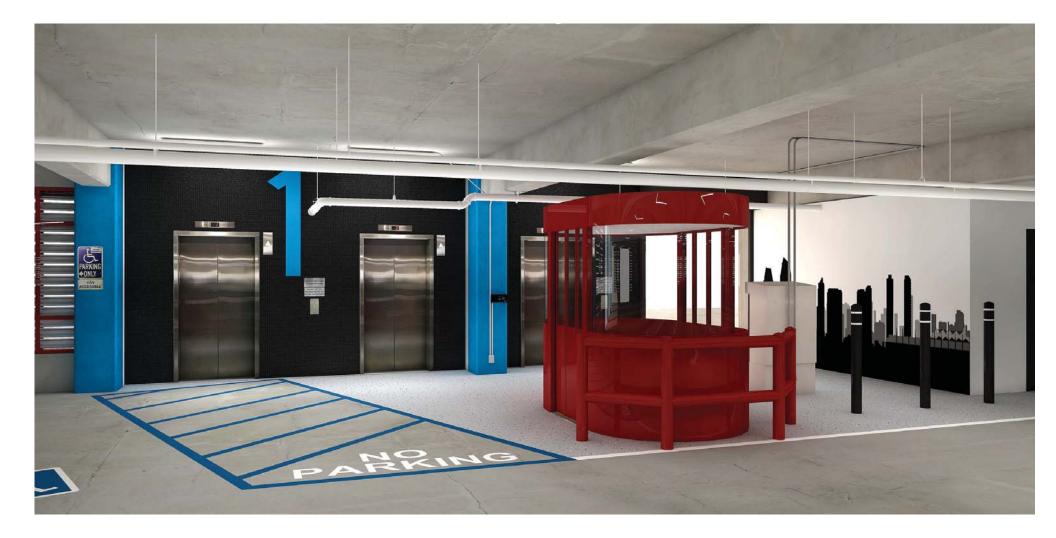

## **RECOMMENDATIONS:**

- 1) Approve the proposed FY 19/20 Operating Budget and authorize the Executive Officer to approve the expenditures in accordance therewith; and
- Approve the proposed FY 19/20 Capital Improvement Budget and authorize the Executive Officer to approve the expenditure of \$1,241,500 from the Capital Reserve Account; and
- 3) Approve design and construction of the garage deterrent, at County of San Diego expense; and
- 4) Approve design of the lobby and garage remodel.

Proposed Capital Improvements in FY 19/20 total \$1,241,500 (Attachment B). Proposed Capital Improvement items for FY 19/20 include, in part: new water stations, LED retrofit of the MTS platform lights, red clock tower window painting, clock face refurbishment, exterior doors, 9<sup>th</sup> floor HVAC ducting repair, EV charging stations and additional funding for: lobby remodel, elevator interior upgrade, 1<sup>st</sup> floor restroom remodel, and replacement of two HVAC chillers and cooling tower repairs. The proposed garage deterrent project would be paid for and managed directly by the County and is not reflected in the SDRBA Capital Improvement Plan.