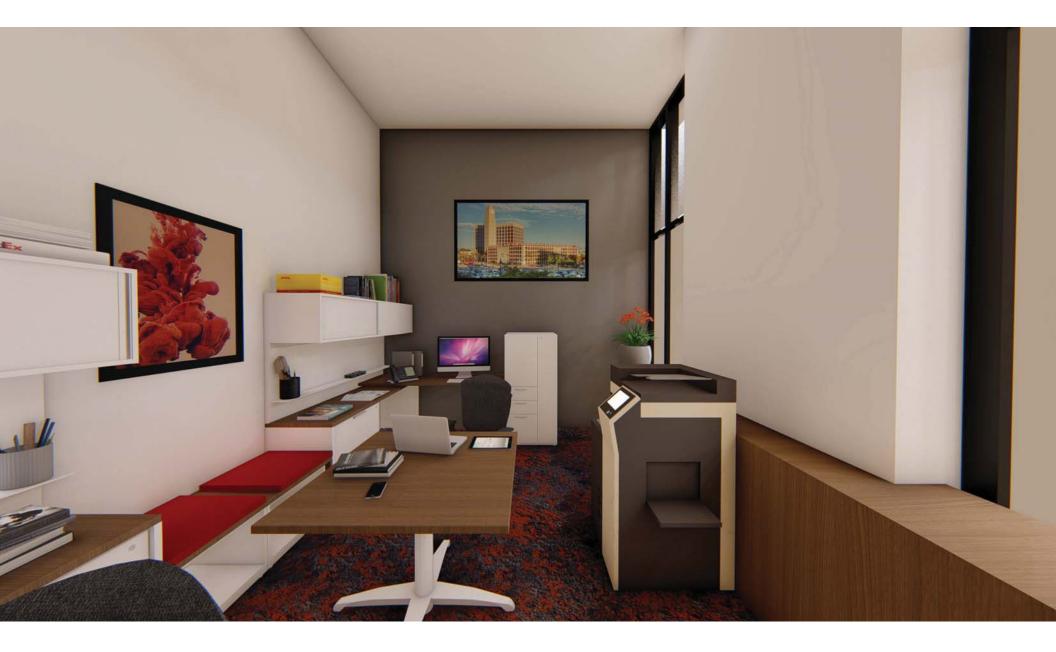

Proposed Capital Improvements in FY 19/20 total \$1,241,500 (Attachment B). Proposed Capital Improvement items for FY 19/20 include, in part: new water stations, LED retrofit of the MTS platform lights, red clock tower window painting, clock face refurbishment, exterior doors, 9<sup>th</sup> floor HVAC ducting repair, EV charging stations and additional funding for: lobby remodel, elevator interior upgrade, 1<sup>st</sup> floor restroom remodel, and replacement of two HVAC chillers and cooling tower repairs. The proposed garage deterrent project would be paid for and managed directly by the County and is not reflected in the SDRBA Capital Improvement Plan.