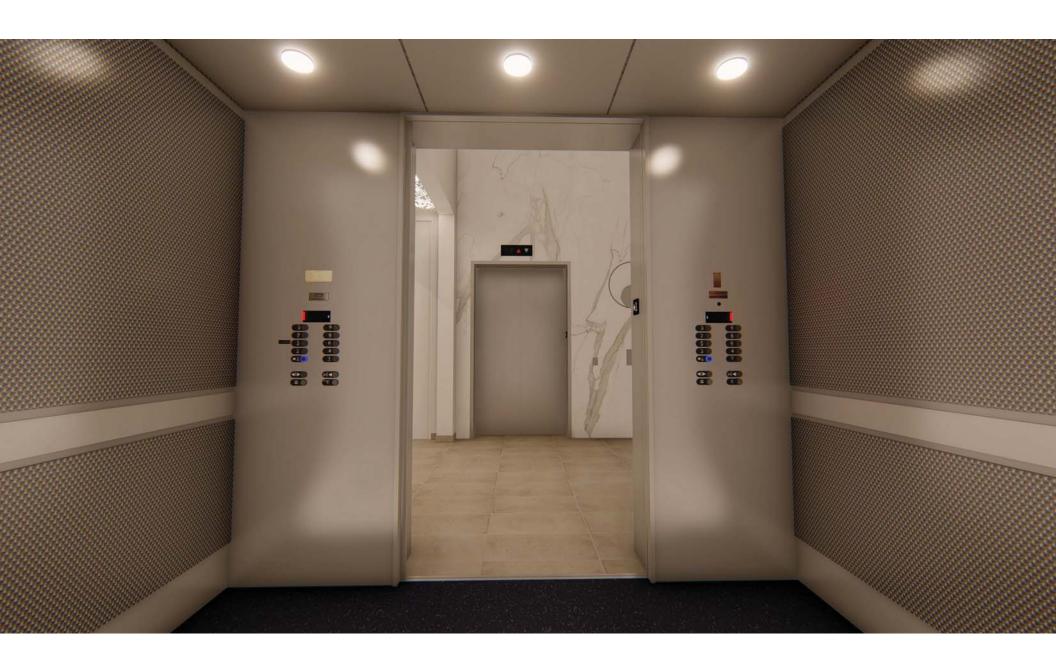

Proposed Capital Improvements in FY 19/20 total \$1,241,500 (Attachment B). Proposed Capital Improvement items for FY 19/20 include, in part: new water stations, LED retrofit of the MTS platform lights, red clock tower window painting, clock face refurbishment, exterior doors, 9<sup>th</sup> floor HVAC ducting repair, EV charging stations and additional funding for: lobby remodel, elevator interior upgrade, 1<sup>st</sup> floor restroom remodel, and replacement of two HVAC chillers and cooling tower repairs. The proposed garage deterrent project would be paid for and managed directly by the County and is not reflected in the SDRBA Capital Improvement Plan.