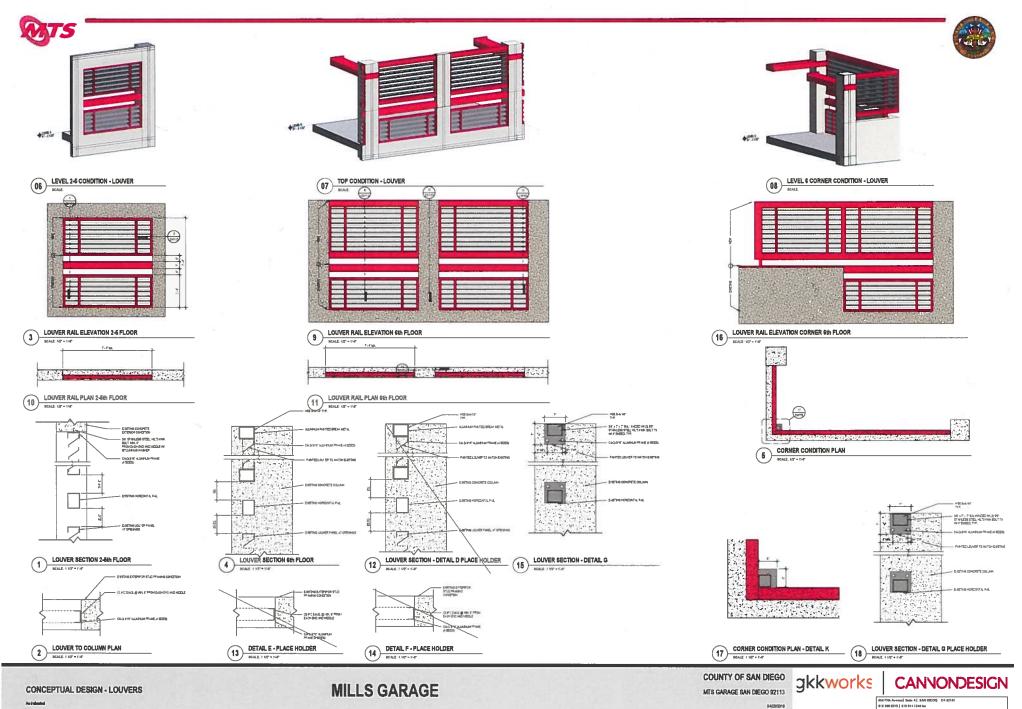

Proposed Capital Improvements in FY 19/20 total \$1,241,500 (Attachment B). Proposed Capital Improvement items for FY 19/20 include, in part: new water stations, LED retrofit of the MTS platform lights, red clock tower window painting, clock face refurbishment, exterior doors, 9<sup>th</sup> floor HVAC ducting repair, EV charging stations and additional funding for: lobby remodel, elevator interior upgrade, 1<sup>st</sup> floor restroom remodel, and replacement of two HVAC chillers and cooling tower repairs. The proposed garage deterrent project would be paid for and managed directly by the County and is not reflected in the SDRBA Capital Improvement Plan.