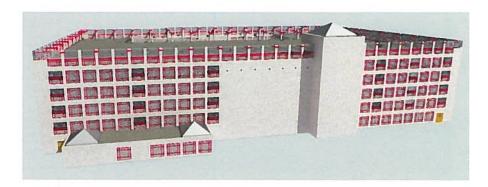

Proposed Capital Improvements in FY 19/20 total \$1,241,500 (Attachment B). Proposed Capital Improvement items for FY 19/20 include, in part: new water stations, LED retrofit of the MTS platform lights, red clock tower window painting, clock face refurbishment, exterior doors, 9<sup>th</sup> floor HVAC ducting repair, EV charging stations and additional funding for: lobby remodel, elevator interior upgrade, 1<sup>st</sup> floor restroom remodel, and replacement of two HVAC chillers and cooling tower repairs. The proposed garage deterrent project would be paid for and managed directly by the County and is not reflected in the SDRBA Capital Improvement Plan.