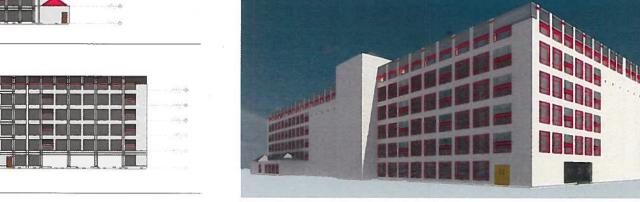

Proposed Capital Improvements in FY 19/20 total \$1,241,500 (Attachment B). Proposed Capital Improvement items for FY 19/20 include, in part: new water stations, LED retrofit of the MTS platform lights, red clock tower window painting, clock face refurbishment, exterior doors, 9<sup>th</sup> floor HVAC ducting repair, EV charging stations and additional funding for: lobby remodel, elevator interior upgrade, 1<sup>st</sup> floor restroom remodel, and replacement of two HVAC chillers and cooling tower repairs. The proposed garage deterrent project would be paid for and managed directly by the County and is not reflected in the SDRBA Capital Improvement Plan.