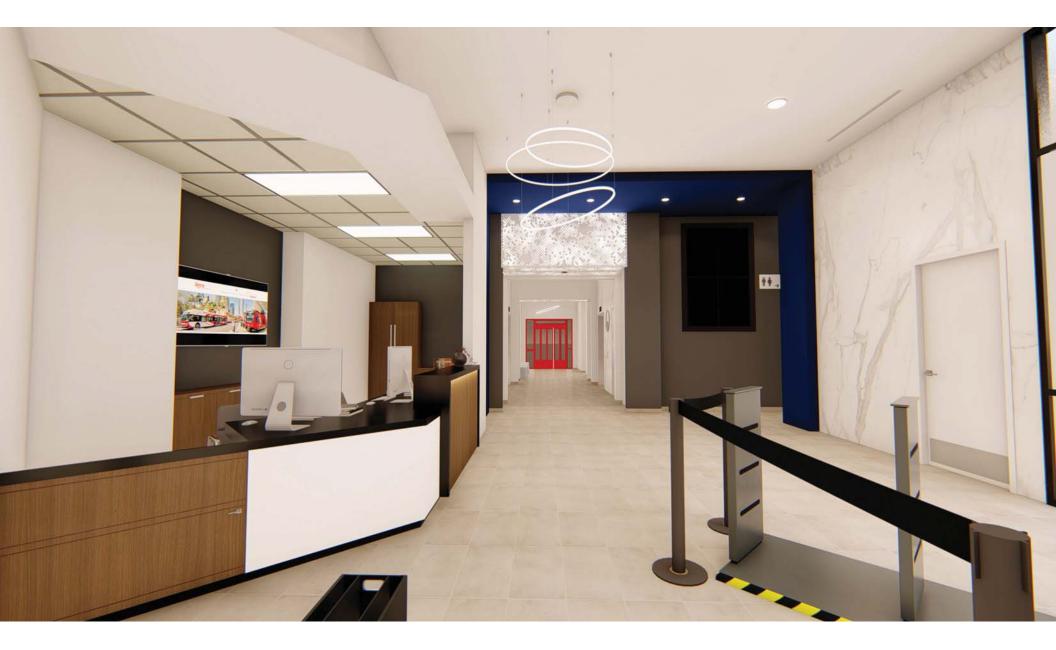

Proposed Capital Improvements in FY 19/20 total \$1,241,500 (Attachment B). Proposed Capital Improvement items for FY 19/20 include, in part: new water stations, LED retrofit of the MTS platform lights, red clock tower window painting, clock face refurbishment, exterior doors, 9<sup>th</sup> floor HVAC ducting repair, EV charging stations and additional funding for: lobby remodel, elevator interior upgrade, 1<sup>st</sup> floor restroom remodel, and replacement of two HVAC chillers and cooling tower repairs. The proposed garage deterrent project would be paid for and managed directly by the County and is not reflected in the SDRBA Capital Improvement Plan.

LOBBY UPRADES

| TOTAL LOBBY UPRADES                                                                 | \$40,500 | \$471,500 | \$65,000 | \$595,000 |
|-------------------------------------------------------------------------------------|----------|-----------|----------|-----------|
|                                                                                     |          |           |          |           |
|                                                                                     |          |           |          |           |
|                                                                                     |          |           |          |           |
| HVAC BUILDING UPGRADES FOR 1ST FLOOR                                                |          | \$21,000  | \$0      |           |
| RESTROOM REMODELS FLOORS 2-10 ADA COMPLIENT                                         |          |           |          |           |
| SOUTH LOBBY DOOR INSTALL                                                            |          | \$16,500  | \$0      |           |
| RESTROOM UPGRADE: ADA COMPLIANCE & INTERIOR FINISHES 1ST FLOOR                      |          | \$135,000 | \$0      | \$184,000 |
| ELEVATOR INTERIOR UPGRADE & DOOR FAÇADE FL 1-10                                     |          | \$75,000  | \$0      | \$70,000  |
| LOBBY UPGRADE: SECURITY CONSOLE, FLOORING, PAINT & DOORS INSTALL                    |          | \$245,000 | \$0      | \$281,000 |
| MANAGEMENT OFFICE FURNITURE UPGRADE                                                 | \$27,000 |           |          |           |
| SPACE PLANNER                                                                       |          |           | \$65,000 |           |
| COMMON AREA INTERIOR DOOR REPLACEMENT 1st FLOOR (INCLUDES AMART AND REAR BLDG DOORS | \$13,500 |           |          | \$60,000  |