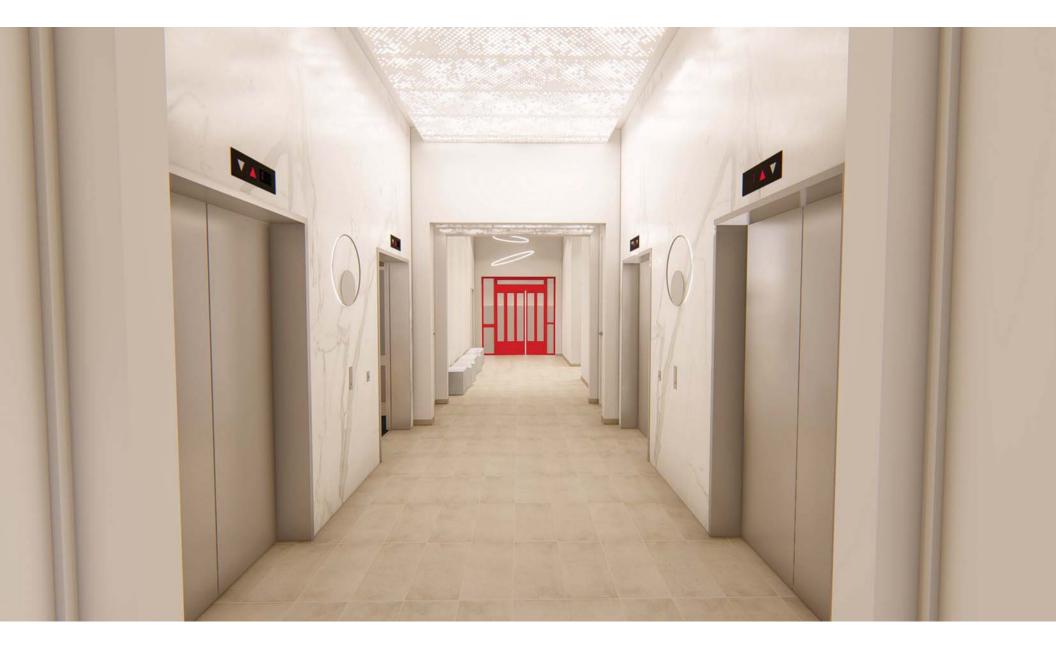

Proposed Capital Improvements in FY 19/20 total \$1,241,500 (Attachment B). Proposed Capital Improvement items for FY 19/20 include, in part: new water stations, LED retrofit of the MTS platform lights, red clock tower window painting, clock face refurbishment, exterior doors, 9<sup>th</sup> floor HVAC ducting repair, EV charging stations and additional funding for: lobby remodel, elevator interior upgrade, 1<sup>st</sup> floor restroom remodel, and replacement of two HVAC chillers and cooling tower repairs. The proposed garage deterrent project would be paid for and managed directly by the County and is not reflected in the SDRBA Capital Improvement Plan.

LOBBY UPRADES

| TOTAL LOBBY UPRADES                                                                 | \$40,500 | \$471,500 | \$65,000 | \$595,000 |
|-------------------------------------------------------------------------------------|----------|-----------|----------|-----------|
|                                                                                     |          |           |          |           |
|                                                                                     |          |           |          |           |
|                                                                                     |          |           |          |           |
| HVAC BUILDING UPGRADES FOR 1ST FLOOR                                                |          | \$21,000  | \$0      |           |
| RESTROOM REMODELS FLOORS 2-10 ADA COMPLIENT                                         |          |           |          |           |
| SOUTH LOBBY DOOR INSTALL                                                            |          | \$16,500  | \$0      |           |
| RESTROOM UPGRADE: ADA COMPLIANCE & INTERIOR FINISHES 1ST FLOOR                      |          | \$135,000 | \$0      | \$184,000 |
| ELEVATOR INTERIOR UPGRADE & DOOR FAÇADE FL 1-10                                     |          | \$75,000  | \$0      | \$70,000  |
| LOBBY UPGRADE: SECURITY CONSOLE, FLOORING, PAINT & DOORS INSTALL                    |          | \$245,000 | \$0      | \$281,000 |
| MANAGEMENT OFFICE FURNITURE UPGRADE                                                 | \$27,000 |           |          |           |
| SPACE PLANNER                                                                       |          |           | \$65,000 |           |
| COMMON AREA INTERIOR DOOR REPLACEMENT 1st FLOOR (INCLUDES AMART AND REAR BLDG DOORS | \$13,500 |           |          | \$60,000  |