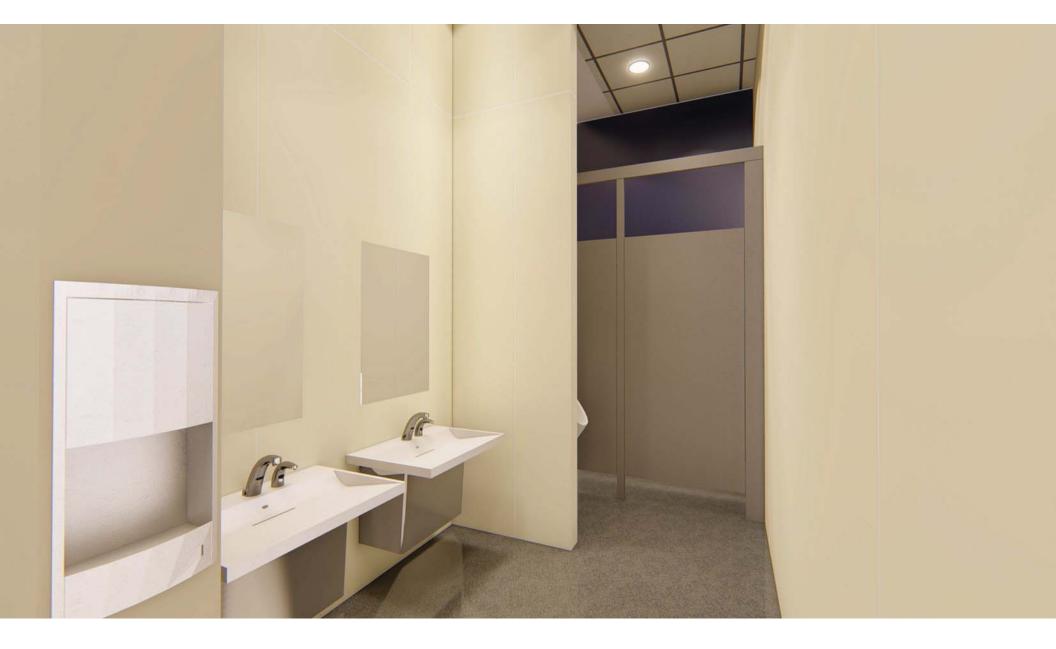

Proposed Capital Improvements in FY 19/20 total \$1,241,500 (Attachment B). Proposed Capital Improvement items for FY 19/20 include, in part: new water stations, LED retrofit of the MTS platform lights, red clock tower window painting, clock face refurbishment, exterior doors, 9<sup>th</sup> floor HVAC ducting repair, EV charging stations and additional funding for: lobby remodel, elevator interior upgrade, 1<sup>st</sup> floor restroom remodel, and replacement of two HVAC chillers and cooling tower repairs. The proposed garage deterrent project would be paid for and managed directly by the County and is not reflected in the SDRBA Capital Improvement Plan.