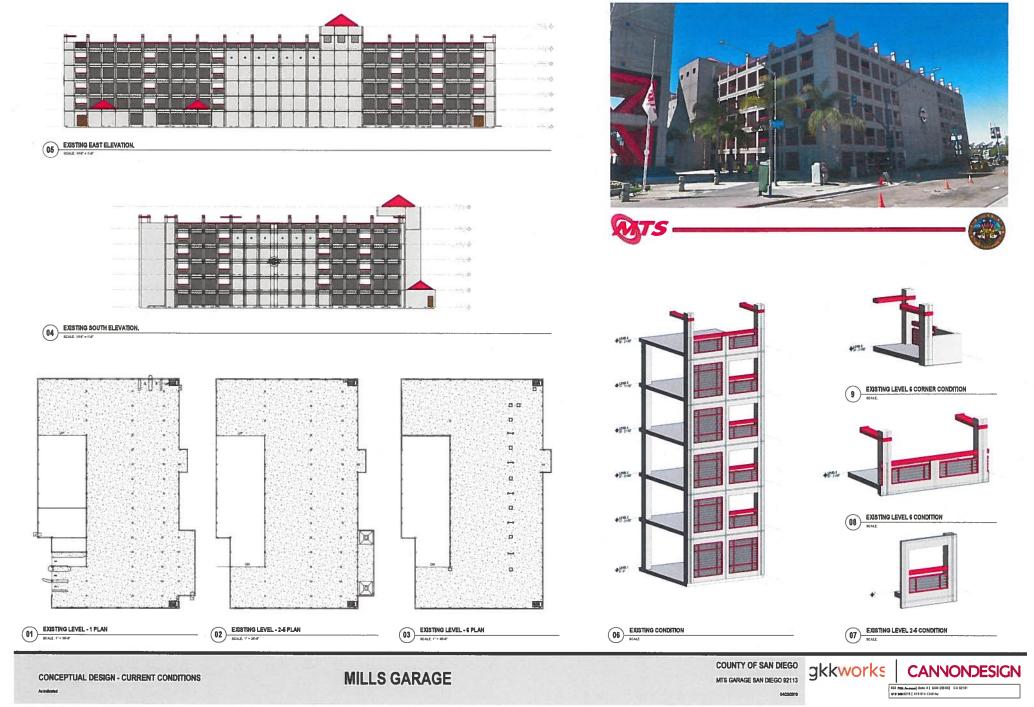

# JAMES R. MILLS BUILDING – ADOPTION OF OPERATING BUDGET AND CAPITAL IMPROVEMENT PROJECTS FOR FISCAL YEAR 2019/2020

## **DISCUSSION:**

The James R. Mills Building located at 1255 Imperial Avenue (Mills Building) is owned jointly by the County of San Diego (County) and San Diego Metropolitan Transit System (MTS) through a ground lease, lease, and sublease transaction with the San Diego Regional Building Authority (SDRBA). The SDRBA is a joint powers authority created by the County and MTS to fund, construct, maintain and operate the Mills Building. Under the lease agreements, MTS has sole authority over the trolley infrastructure and station areas, and controls the first floor retail space and the ninth through tenth floor office areas. The County controls the second through eighth floor office areas. The parking garage is shared proportionately by the County and MTS. County and MTS make arrangements to pay for individual monthly employee parking spaces, and additional revenue is generated from the garage for daily and special event parking, including an agreement with the Padres for 300 spaces during each Padres home game and some Petco Park special events.

Proposed Capital Improvements in FY 19/20 total \$1,241,500 (Attachment B). Proposed Capital Improvement items for FY 19/20 include, in part: new water stations, LED retrofit of the MTS platform lights, red clock tower window painting, clock face refurbishment, exterior doors, 9<sup>th</sup> floor HVAC ducting repair, EV charging stations and additional funding for: lobby remodel, elevator interior upgrade, 1<sup>st</sup> floor restroom remodel, and replacement of two HVAC chillers and cooling tower repairs. The proposed garage deterrent project would be paid for and managed directly by the County and is not reflected in the SDRBA Capital Improvement Plan.