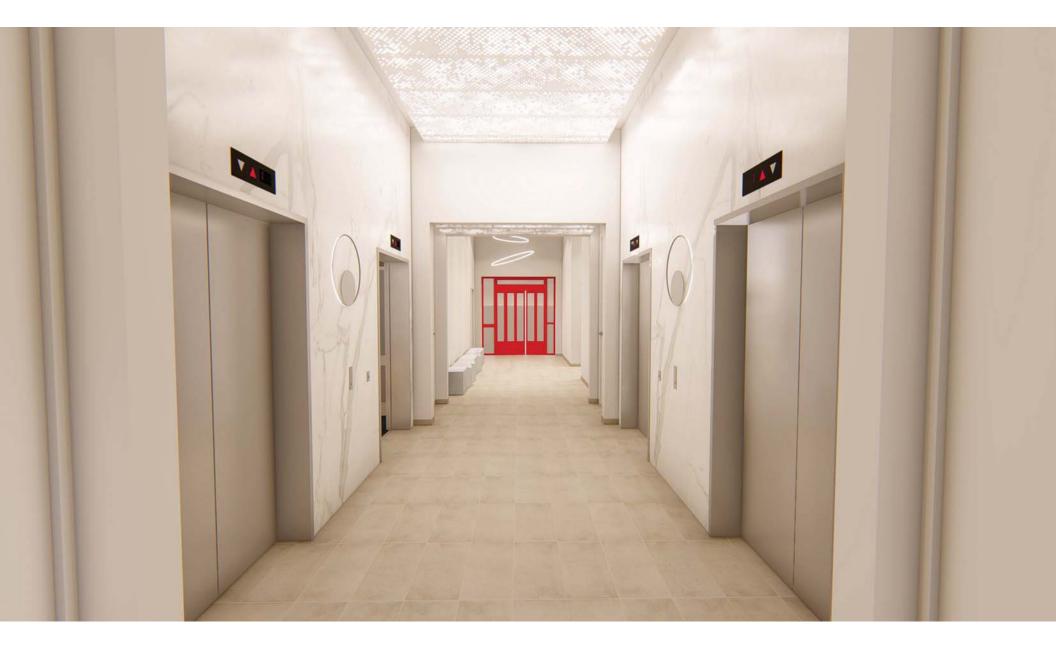

Proposed Capital Improvements in FY 19/20 total \$1,241,500 (Attachment B). Proposed Capital Improvement items for FY 19/20 include, in part: new water stations, LED retrofit of the MTS platform lights, red clock tower window painting, clock face refurbishment, exterior doors, 9<sup>th</sup> floor HVAC ducting repair, EV charging stations and additional funding for: lobby remodel, elevator interior upgrade, 1<sup>st</sup> floor restroom remodel, and replacement of two HVAC chillers and cooling tower repairs. The proposed garage deterrent project would be paid for and managed directly by the County and is not reflected in the SDRBA Capital Improvement Plan.