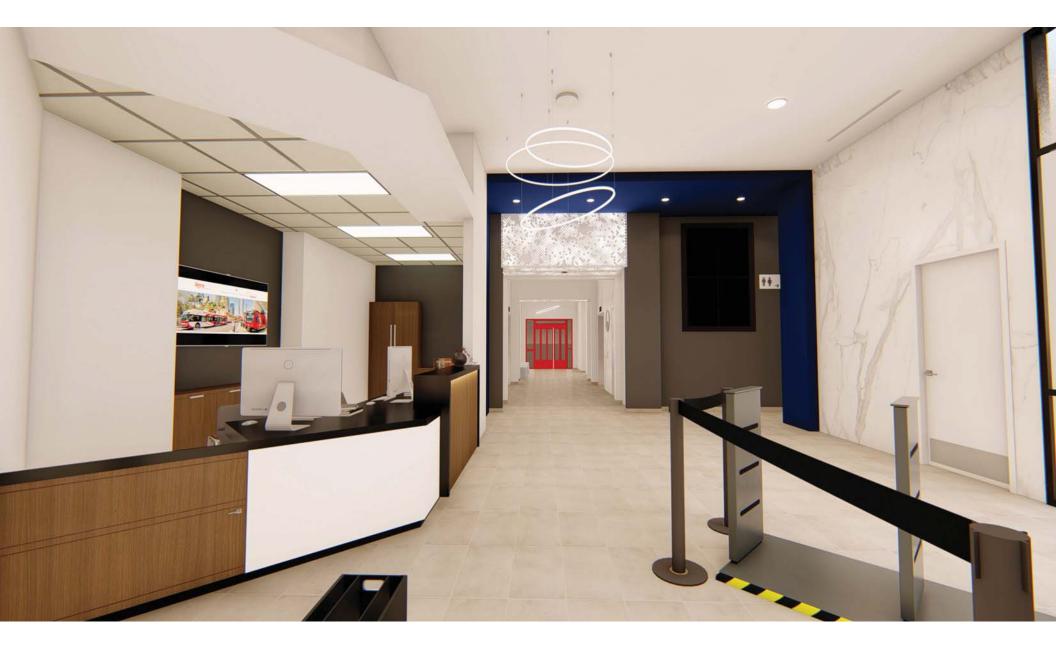

Proposed Capital Improvements in FY 19/20 total \$1,241,500 (Attachment B). Proposed Capital Improvement items for FY 19/20 include, in part: new water stations, LED retrofit of the MTS platform lights, red clock tower window painting, clock face refurbishment, exterior doors, 9<sup>th</sup> floor HVAC ducting repair, EV charging stations and additional funding for: lobby remodel, elevator interior upgrade, 1<sup>st</sup> floor restroom remodel, and replacement of two HVAC chillers and cooling tower repairs. The proposed garage deterrent project would be paid for and managed directly by the County and is not reflected in the SDRBA Capital Improvement Plan.