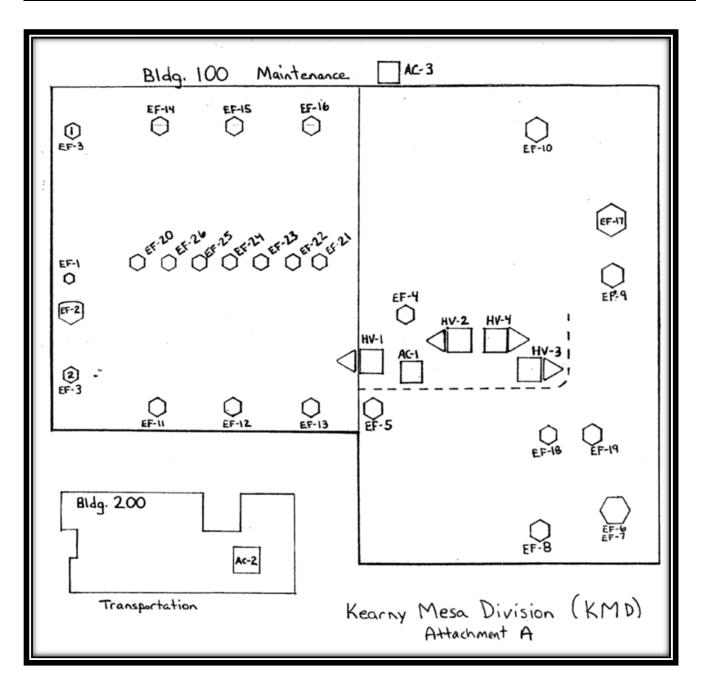

| 95K06482                   | 1990              |
| EF-24 Maint. Roof Top<br>(W)EF-6           | GREENHECK    | SW-24-15-CW-UB    | 95K06481                   | 1990              |
| EF-25 Maint. Roof Top<br>(W)EF-8           | GREENHECK    | SW-24-15-CW-UB    | 95K06483                   | 1990              |
| EF-26 Maint. Roof Top<br>(W)EF-10          | GREENHECK    | SW-24-15-CW-UB    | 95K06485                   | 1990              |

| Split unit Service Lanes IT room    | FUJITSU   | AOU18CL       | DCN123244  | 1995 |
|-------------------------------------|-----------|---------------|------------|------|
| Split unit Service Lanes<br>Foreman | FRIEDRICH | MR18C3F       | LFFC00412  | 1995 |
| AC2A Building 200<br>Transportation | CARRIER   | 48HJDO176B1AA | 4409U23546 | 1995 |



| LOCATION              | MANUFACTURER | MODEL#          | SERIAL#        | DATE<br>INSTALLED |
|-----------------------|--------------|-----------------|----------------|-------------------|
| Front Street Building | Rheem        | RQKA-A030JK000  | 5616F420115286 | 2001              |
| Front Street Building | Day & Night  | PHD336000K000C1 | C111559667     | 2015              |



| LOCATION                        | MANUFACTURER | MODEL#          | SERIAL#    | DATE<br>INSTALLED |
|---------------------------------|--------------|-----------------|------------|-------------------|
| Cool Down Coffee Chula<br>Vista | Trane        | 4WCC4030A1000AA | 162714260L | 2015              |
| Cool Down Coffee Chula<br>Vista | Trane        | 4WCC3024B1999AA | 13041JM69H | 2010              |