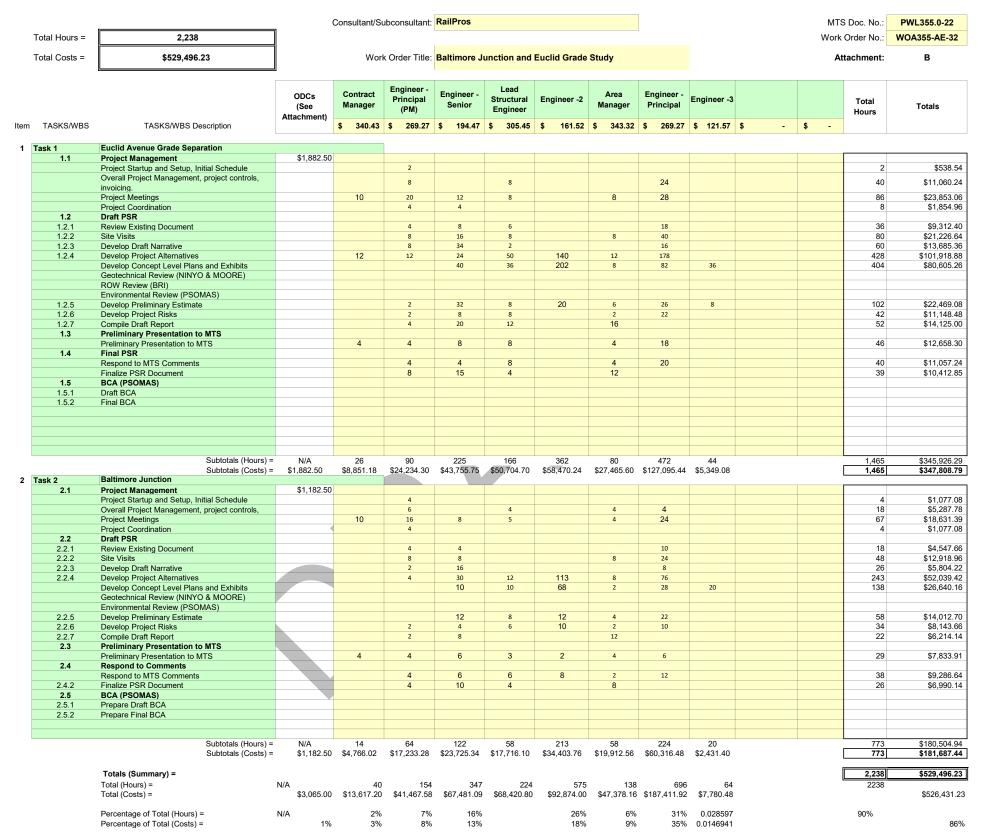

10. Orange Line Improvement Project - Phase 2 – Work Order Amendment
Action would 1) Ratify Work Order Amendment No. WOA356-AE-06.01 under MTS Doc
No. PWL356.0-22 with Pacific Rail Enterprises, Inc. (PRE), a Disadvantaged Business
Enterprise (DBE) totaling \$25,250.30, for additional survey services along rail on curves
#4 #5 and #8; 2) Ratify Work Order Amendment No. WOA356-AE-06.02 under MTS
Doc No. PWL356.0-22 (Attachment B) with PRE for the reallocation of hours and funds
totaling \$36,537.46 from Task 2, Signal Design, to Task 4, Survey, for additional field
surveys and field visits; and 3)Authorize the Chief Executive Officer (CEO) to execute
Work Order Amendment No. WOA356-AE-06.03 under MTS Doc. No. PWL356.0-22,
with PRE, in the amount of \$2,533,199.09 to prepare plans, specifications, and estimate
(PS&E) for Phase 2 Orange Line Improvement Project.