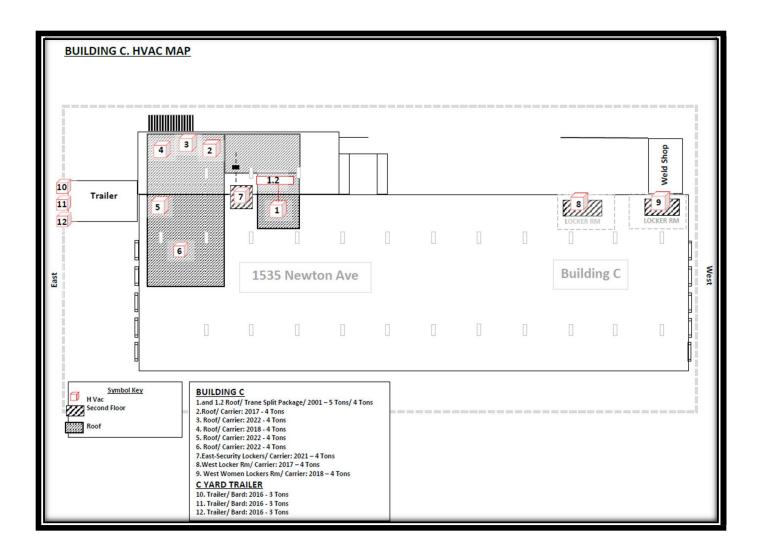

9060      | 1921F49719           | 2021              |
| Bldg.C/ Men's RR - west                  | Carrier      | 48KCLA06A2A6A0A0A0 | 3817C58457           | 2017              |
| Bldg.C/ Women's RR - west                | Carrier      | 48KCLA04A2A6A0A0A0 | 1518C72608           | 2018              |
| LOCATION Yard C East 1535<br>Newton Ave  | MANUFACTURER | MODEL#             | SERIAL#              | DATE<br>INSTALLED |
| Trailer                                  | BARD         | M35H2-A05VP4XXX    | 309B163301108-<br>02 | 2016              |
| Trailer                                  | BARD         | M35H2-A05VP4XXX    | 309B163304346-<br>02 | 2016              |
| Trailer                                  | BARD         | M35H2-A05VP4XXX    | 309B163304351-<br>02 | 2016              |



#### BID FORM - HVAC Maintenance and As-Needed Repair Services

Comfort Mechanical, Inc.

Instructions: For Table I, please provide the quarterly lump sum price for servicing of each site's equipment. For Tables I and II, please multipy the Unit Price by the corresponding estimated Quantity to determine the Item Totals for each Item for each Year. Please sum Item Totals for each Year to determine the Subtotals for Tables I & II. For Tables III, please enter the mark up percentage (between 0-5%, rounding to the nearest hundreth) in the % Mark Up field for each year. Please multiply the mark up percentage by the Annual Parts/Equipment Allowance (Item 1) for each respective Year. The annual As-Needed Materials/Parts amount is the sum of Items 1 and 2 for each year. Please enter the sum of Y