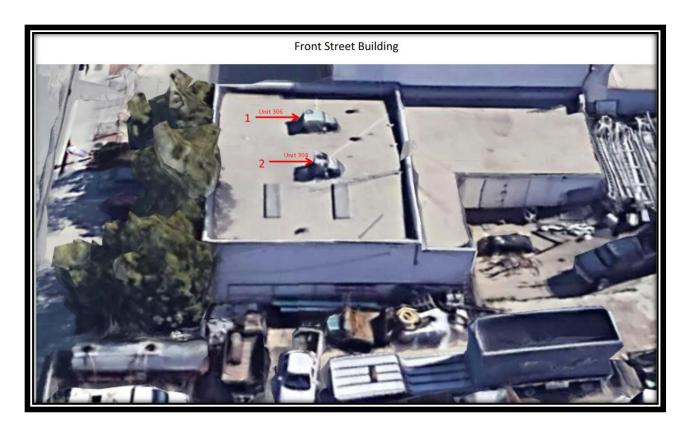

W-UB    | 95K06485                   | 1990              |

| Split unit Service Lanes IT room    | FUJITSU   | AOU18CL       | DCN123244  | 1995 |
|-------------------------------------|-----------|---------------|------------|------|
| Split unit Service Lanes<br>Foreman | FRIEDRICH | MR18C3F       | LFFC00412  | 1995 |
| AC2A Building 200<br>Transportation | CARRIER   | 48HJDO176B1AA | 4409U23546 | 1995 |



| LOCATION              | MANUFACTURER | MODEL#          | SERIAL#        | DATE<br>INSTALLED |
|-----------------------|--------------|-----------------|----------------|-------------------|
| Front Street Building | Rheem        | RQKA-A030JK000  | 5616F420115286 | 2001              |
| Front Street Building | Day & Night  | PHD336000K000C1 | C111559667     | 2015              |



| LOCATION                        | MANUFACTURER | MODEL#          | SERIAL#    | DATE<br>INSTALLED |
|---------------------------------|--------------|-----------------|------------|-------------------|
| Cool Down Coffee Chula<br>Vista | Trane        | 4WCC4030A1000AA | 162714260L | 2015              |
| Cool Down Coffee Chula<br>Vista | Trane        | 4WCC3024B1999AA | 13041JM69H | 2010              |



| LOCATION Bldg. A 12th S.<br>13th St. 92101 | MANUFACTURER     | MODEL#          | SERIAL#      | DATE<br>INSTALLED |
|--------------------------------------------|------------------|-----------------|--------------|-------------------|
| Bldg. A/ Track Office                      | LG               | LW1816HR        | 105HANKA3111 | 2022              |
| Bldg. A /Assignments