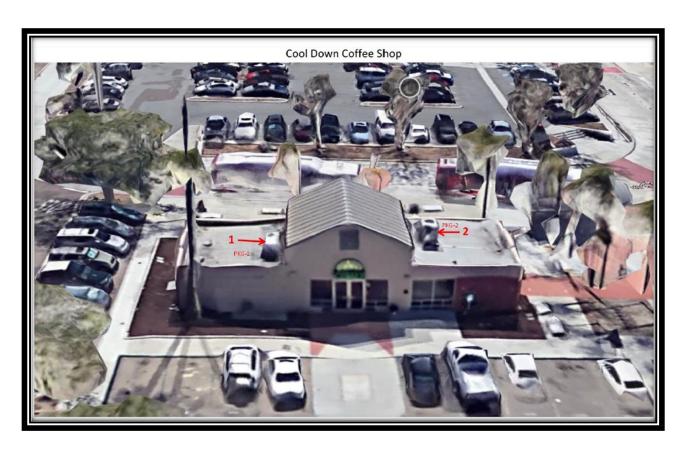

| LOCATION              | MANUFACTURER | MODEL#          | SERIAL#        | DATE<br>INSTALLED |
|-----------------------|--------------|-----------------|----------------|-------------------|
| Front Street Building | Rheem        | RQKA-A030JK000  | 5616F420115286 | 2001              |
| Front Street Building | Day & Night  | PHD336000K000C1 | C111559667     | 2015              |



| LOCATION                        | MANUFACTURER | MODEL#          | SERIAL#    | DATE<br>INSTALLED |
|---------------------------------|--------------|-----------------|------------|-------------------|
| Cool Down Coffee Chula<br>Vista | Trane        | 4WCC4030A1000AA | 162714260L | 2015              |
| Cool Down Coffee Chula<br>Vista | Trane        | 4WCC3024B1999AA | 13041JM69H | 2010              |



| LOCATION Bldg. A 12th S.<br>13th St. 92101 | MANUFACTURER     | MODEL#          | SERIAL#      | DATE<br>INSTALLED |
|--------------------------------------------|------------------|-----------------|--------------|-------------------|
| Bldg. A/ Track Office                      | LG               | LW1816HR        | 105HANKA3111 | 2022              |
| Bldg. A /Assignments                       | Carrier          | 38MGRQ36D3      | 2421V27953   | 2022              |
| Bldg. A/ Transportation                    | Trane            | WSC090E4R0A0J   | 141513227L   | 2014              |
| Bldg. A/ TO Lounge                         | Trane Hp -2      | WSH180E4R0A03   | 134610825D   | 2013              |
| Bldg. A/ MOW                               | Trane Hp -1      | WSC090E4R0A0H   |