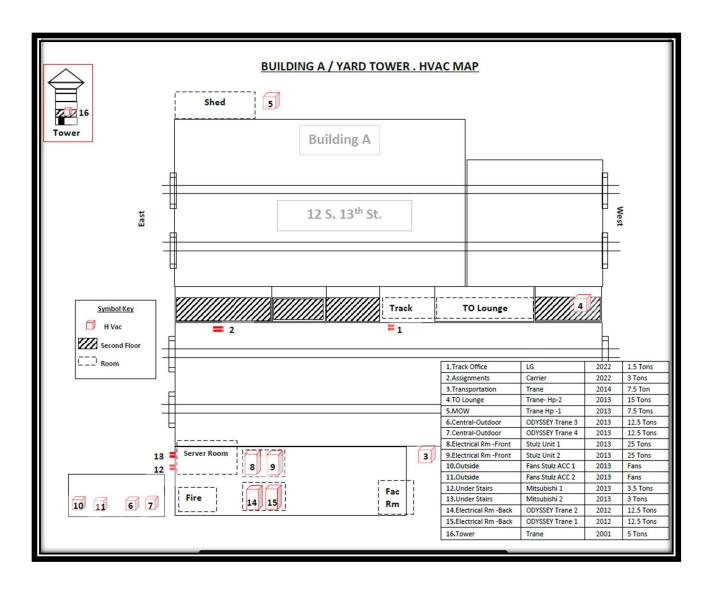

9     | 2013              |
| Bldg. A/ Under East<br>Stairwell           | Mitsubishi 1     | PUY-A42NHA4     | 0ZU00201A    | 2013              |
| Bldg. A/ Under East<br>Stairwell           | Mitsubishi 2     | PUY-A36NHA4     | 21U09389B    | 2013              |
| Bldg. A/ Electrical Back Rm                | ODYSSEY Trane 2  | TWE150E300AA    | 12191TY2WA   | 2012              |
| Bldg. A/ Electrical Back Rm                | ODYSSEY Trane 1  | TWE150E300AA    | 12134MF2WA   | 2012              |

| LOCATION - Yard A - Tower | MANUFACTURER | MODEL#            | SERIAL#    | DATE<br>INSTALLED |
|---------------------------|--------------|-------------------|------------|-------------------|
| Yard A - Tower            | Trane        | SCAAB7560G01A11AU | T99L53714M | 2001              |



| LOCATION -Bldg. B, 1341<br>Commercial St.92113 | MANUFACTURER  | MODEL#             | SERIAL#    | DATE<br>INSTALLED |
|------------------------------------------------|---------------|--------------------|------------|-------------------|
| Bldg. B/ Upstairs Offices                      | Carrier       | 38MGRQ18B3         | 2921V15233 | 2020              |
| Bldg. B/ Facilities Roof                       | Carrier       | 48TCDA07A2A5A0A0A0 | 2616C80672 | 2016              |
| Bldg. B/ Facilities Offices                    | Carrier       | 2HCD342A500        | 2016E26473 | 2016              |
| Bldg. B/ Facilities Offices                    | DAY & NIGHT A | N4H342GHF          | E151904458 | 2016              |
| Bldg. B/ Comm Room                             | FUJITSU       | ASU24