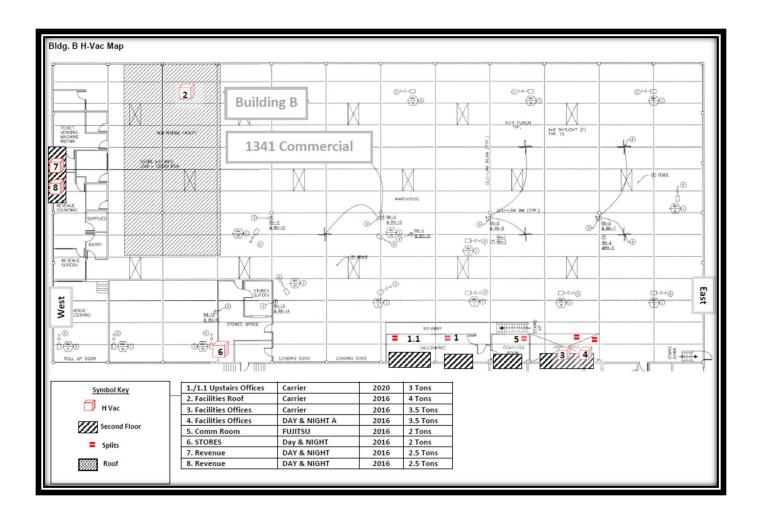

| Carrier       | 48TCDA07A2A5A0A0A0 | 2616C80672 | 2016              |
| Bldg. B/ Facilities Offices                    | Carrier       | 2HCD342A500        | 2016E26473 | 2016              |
| Bldg. B/ Facilities Offices                    | DAY & NIGHT A | N4H342GHF          | E151904458 | 2016              |
| Bldg. B/ Comm Room                             | FUJITSU       | ASU24RLB           | FRA002246  | 2016              |
| Bldg. B/ STORES                                | Day & NIGHT   | PHR524000KTP0A1    | C152209648 | 2016              |
| Bldg. B/ Revenue                               | DAY & NIGHT   | PHR53000KTP0A1     | C154122841 | 2016              |
| Bldg. B/ Revenue                               | DAY & NIGHT   | PHR53000KTP0A1     | C150423787 | 2016              |



| LOCATION Bldg.C/1535<br>Newton Ave 92113 | MANUFACTURER | MODEL#             | SERIAL#              | DATE<br>INSTALLED |
|------------------------------------------|--------------|--------------------|----------------------|-------------------|
| Bldg.C/ Roof                             | Carrier      | 48KCLA06A2A6A0A0A0 | 3017C52854           | 2017              |
| Bldg.C/ Roof                             | Carrier      | 48TCDD08A2D6A0A0G0 | 1022P35870           | 2022              |
| Bldg.C/ Roof                             | Carrier      | 48KCLA06A2A6A0A0A0 | 0718C78671           | 2018              |
| Bldg.C/ Roof                             | Carrier      | 48FCGA06A2D6A0A0A0 | 0222C05806           | 2022              |
| Bldg.C/ Roof                             | Carrier