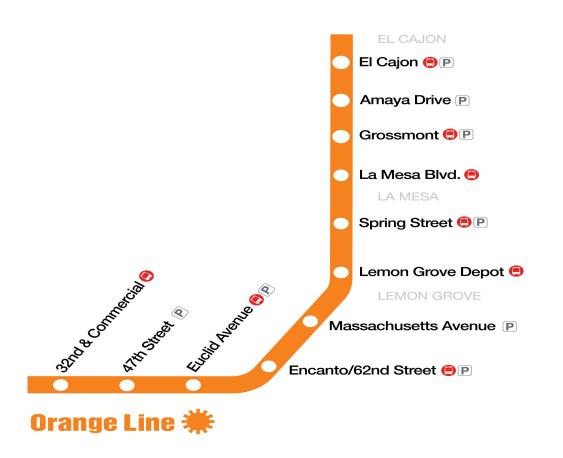

10. Orange Line Improvement Project - Phase 2 – Work Order Amendment
Action would 1) Ratify Work Order Amendment No. WOA356-AE-06.01 under MTS Doc
No. PWL356.0-22 with Pacific Rail Enterprises, Inc. (PRE), a Disadvantaged Business
Enterprise (DBE) totaling \$25,250.30, for additional survey services along rail on curves
#4 #5 and #8; 2) Ratify Work Order Amendment No. WOA356-AE-06.02 under MTS
Doc No. PWL356.0-22 (Attachment B) with PRE for the reallocation of hours and funds
totaling \$36,537.46 from Task 2, Signal Design, to Task 4, Survey, for additional field
surveys and field visits; and 3)Authorize the Chief Executive Officer (CEO) to execute
Work Order Amendment No. WOA356-AE-06.03 under MTS Doc. No. PWL356.0-22,
with PRE, in the amount of \$2,533,199.09 to prepare plans, specifications, and estimate
(PS&E) for Phase 2 Orange Line Improvement Project.