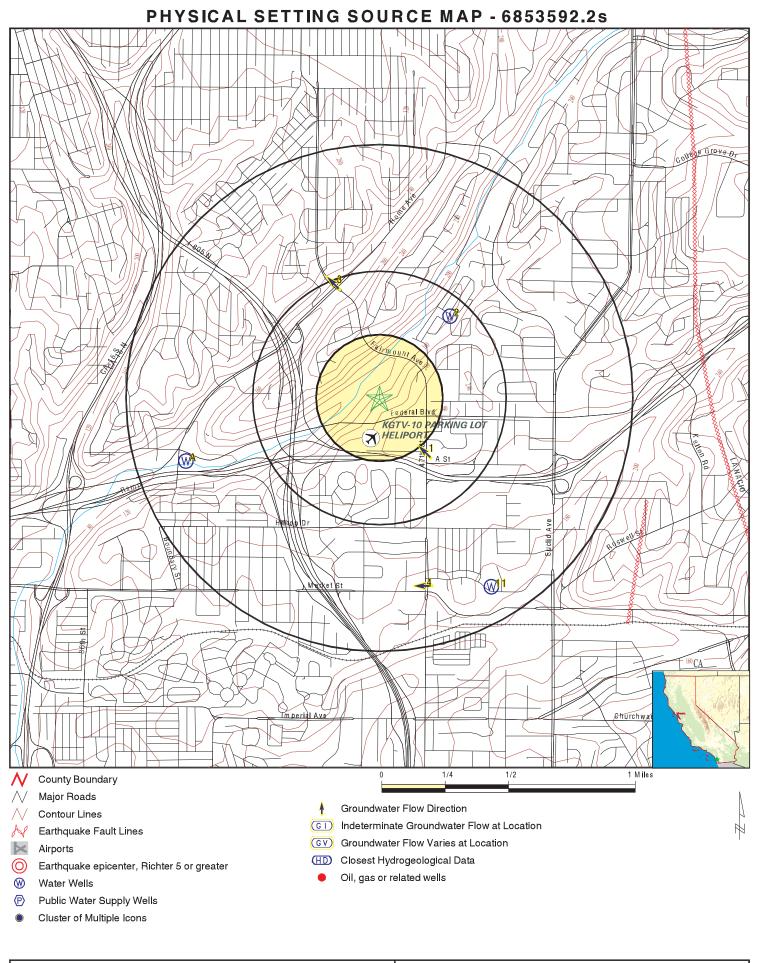

#### 2.1 Records Review

In order to assess whether current or past land uses at or adjacent to the project site may have created a potential for contamination of the project site, we performed a review of readily available public records maintained by various Federal, State, and Local environmental regulatory agencies, such as San Diego County Department of Environmental Health (DEH), the California Regional Water Quality Control Board (RWQCB), and Department of Toxic Substance Control (DTSC). The database search was performed by Environmental Data Resources, Inc. (EDR). A copy of EDR's Radius Map Report is presented in Appendix A. The limit of the database search extends one mile from the project site as shown on the EDR Overview Map which is included in the Radius Map Report and on Figure 3.

A description of the databases searched by EDR is presented on Pages GR-1 through GR-53 of the EDR report. A summary of the sites of potential concern identified in the EDR report is presented on pages 1 through 612 of the EDR report. The approximate locations of these sites are shown on the EDR Detail Map.