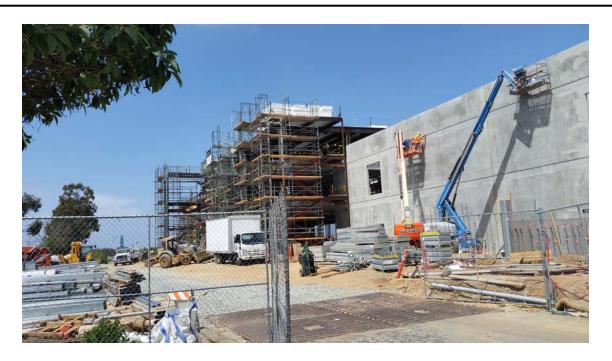

We next observed the Coca-Cola facility at 1348 47<sup>th</sup> Street (EDR Map ID Nos. H58 thru H65). The facility has been demolished, and there is ongoing construction of a multi-story concrete tilt-up structure that will occupy much of the former Coca-Cola plant site. A sign indicates that this new construction is to be a warehouse and office for Crest Beverages.

Demolition of the former Coca-Cola plant was initiated in mid to late 2021. Construction of a new Crest Beverages warehouse and office structure was ongoing as of the time of our site reconnaissance on April 11, 2022.