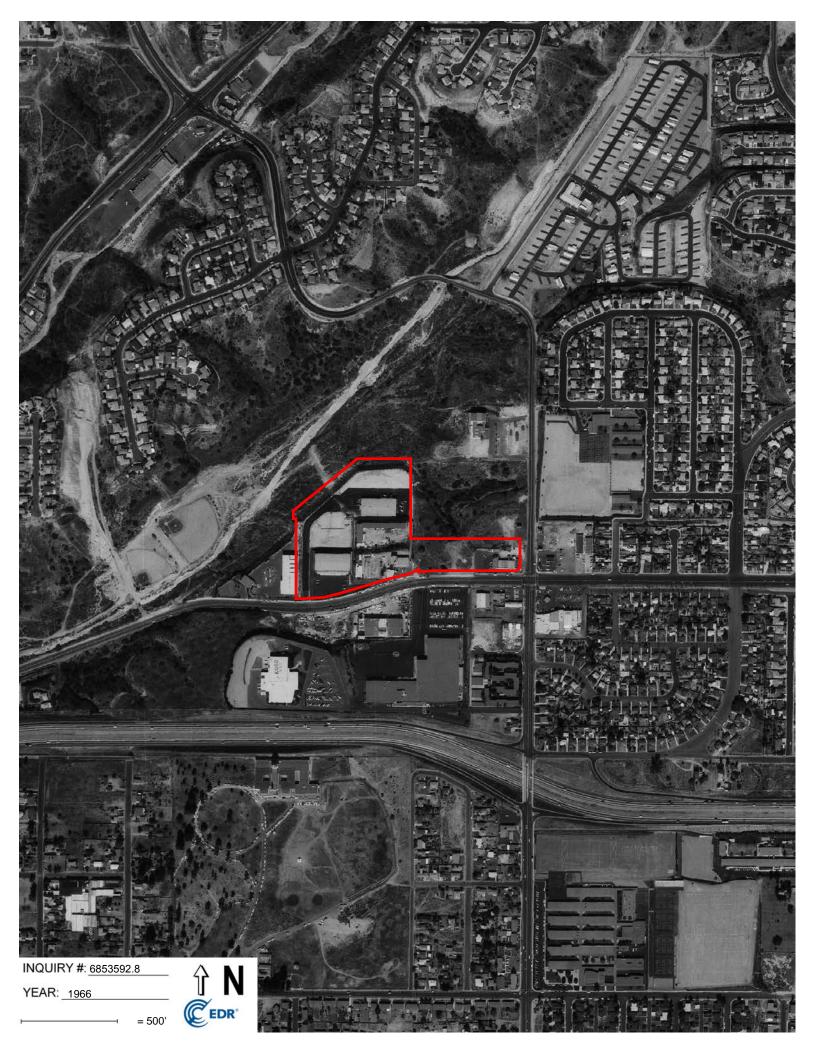

#### 3.3 Historic Aerial Photographs, Topographical and Sanborn Maps

Available aerial photographs and topographical maps pertaining to the general area were reviewed to assess historical usage of the project site and surrounding areas. Historical aerial photographs that were reviewed cover the years 1949, 1953, 1964, 1966, 1970, 1979, 1985, 1989,1994, 1996, 2002, 2005, 2009, 2012, and 2016. Topographical maps that were reviewed cover the years 1904, 1930, 1944, 1953, 1967, 1975, 1991, 1996, and 2012. Historical Sanborn Fire Insurance Maps for the project study area cover the years 1956, 1957, 1958, 1961 and 1965. The City Directory abstract was reviewed covering the years between 1933 and 2017 for the project site and surrounding area.

The 1953 aerial photograph shows some additional grading activities in the northerly portion of parcel APN 541-611-34-00, and additional residential developments east of 47<sup>th</sup> Street.

By 1964 the present-day structures on APNs 541-611-34-00 and 541-611-31-00 had been constructed, and rough grading in APN 541-611-04-00 had been completed. Also by 1964 the Coca-Cola Bottling facility, the KOGO 10 (now KGTV) studio located west of the Coca-Cola facility, and commercial developments on several adjoining parcels had been completed. Webster Elementary School had been built on a former burn ash site to the northeast of project site, and a church had been built on a former burn ash site located north of the project site.