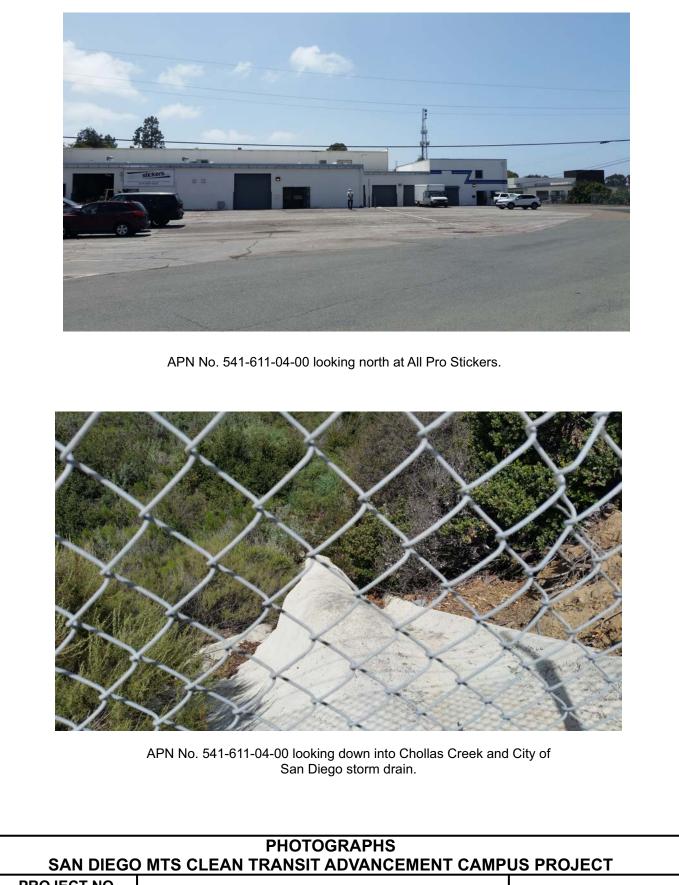

We next visited Parcel 541-611-04-00, which is occupied by four separate structures at 4506, 4510, 4514 and 4520 Federal Boulevard, as well as a large parking area. Past occupants of the site are listed in various databases as hazardous waste storage sites and hazardous waste generators, but there are no reported unauthorized releases. The exterior of the site is clean and maintained. We observed a storm drain inlet at the top of the slope, which directs surface runoff from the parking lot to Chollas Creek through a concrete slurry-encased pipe at surface grade on the slope. We also observed a City of San Diego sewer manhole near the top of slope proximal to the storm drain inlet.

| EDR<br>Map ID | Site Name/Address   | Primary Business<br>Activity/Operation | Reasons for Potential Risk Designation                              |
|---------------|---------------------|----------------------------------------|---------------------------------------------------------------------|
| A11,          | 4L Printing, Inc.   | Printers                               | 4L Printers is owned by H & H Investment Company (See previous      |
| A13,          | 4506 Federal        |                                        | EDR Map ID No. A10). The case is listed in the HWTS database.       |
| A17,          | Boulevard, Ste. B   |                                        | Listed hazardous wastes include liquids with halogenated organic    |
| A30,          | San Diego, CA       |                                        | compounds greater than or equal to 1,000 Milligrams/liter (MG/L),   |
| and           | 92102               |                                        | and unspecified aqueous solutions. Disposal was to a transfer       |
| A31           |                     |                                        | station. Site is also listed as a small quantity generator of       |
|               |                     |                                        | hazardous waste which include ignitable, benzene,                   |
|               |                     |                                        | trichloroethylene, and tetrachloroethylene. There are no known      |
|               |                     |                                        | (reported) leaks.                                                   |
|               |                     |                                        | Facility also received various past violation citations, mainly     |
|               |                     |                                        | pertaining to administrative and waste handling issues. The case is |
|               |                     |                                        | located within the project site, on APN 541-611-04-00. Suite B is   |
|               |                     |                                        | currently occupied by All Pro Stickers. Site is not anticipated to  |
|               |                     |                                        | impact the proposed project.                                        |
| A12           | Hotsy Equipment,    | Unspecified                            | Hotsy Equipment was listed in the HMMD database, last updated       |
| and           | Inc./ S&L Specialty | equipment/                             | November 2, 2012. There were no known (reported) leaks or           |
| A22           | Contracting, Inc.   | unspecified                            | spills.                                                             |
|               | 4514 Federal        | contracting                            |                                                                     |
|               | Boulevard           |                                        | S&L Contracting was listed in the HWTS database from 2004           |
|               | San Diego, CA       |                                        | through 2007, and in the City Directory Abstract from 2006          |
|               | 92102               |                                        | through 2017. Listed hazardous wastes include unspecified           |
|               |                     |                                        | organic liquid mixtures. The hazardous waste was transported        |
|               |                     |                                        | offsite for recycling. There were no known (reported) leaks.        |
|               |                     |                                        | Business is located within the project site, on APN 541-611-04-00.  |
|               |                     |                                        | This address is currently occupied by Cal Auctions, LE Electric,    |
|               |                     |                                        | and Sanwood Fine Carpentry and Construction, Inc. The case is       |
|               |                     |                                        | not anticipated to impact the proposed project.                     |

| EDR<br>Map ID | Site Name/Address   | Primary Business<br>Activity/Operation | Reasons for Potential Risk Designation                                 |
|---------------|---------------------|----------------------------------------|------------------------------------------------------------------------|
| B23           | Verizon Wireless -  | Wireless phone                         | The business is listed in the FINDS and HMMD databases,                |
| and           | Hwy 94/805          | provider                               | reportedly due to the storage of sulfuric acid and 23% lead acid       |
| B25           | 4586 Federal        |                                        | batteries on site. There are no known (reported) leaks.                |
|               | Boulevard           |                                        |                                                                        |
|               | San Diego, CA       |                                        | The business is located within the project site, and appears to be     |
|               | 92102               |                                        | located on APN 541-611-34-00. The business may occupy a                |
|               |                     |                                        | portion of an L-shaped structure in the northern portion of the        |
|               |                     |                                        | parcel. Site is not anticipated to impact the proposed project.        |
| A27           | Williams Specialty  | unknown                                | Williams Specialty Services is owned by H & H Investment               |
| and           | Services            |                                        | Company (See EDR Map ID No. A10 above). It is listed in the            |
| A29           | 4506 Federal        |                                        | HWTS database. Listed hazardous wastes for the only recorded           |
|               | Boulevard, Suite C  |                                        | year of 2001 consisted of unspecified oil-containing wastes            |
|               | San Diego, CA       |                                        | weighing 0.4587 tons, which were recycled. There are no known          |
|               | 92102               |                                        | (reported) leaks.                                                      |
|               |                     |                                        | The business is located within the project site, on APN 541-611-       |
|               |                     |                                        | 04-00. This address is currently occupied by All Pro Stickers. The     |
|               |                     |                                        | case is not anticipated to impact the proposed project.                |
| A28           | Thorpe Installation | unknown                                | Thorpe Installation appears to be a prior tenant of the site, which is |
|               | Company             |                                        | currently occupied by Distribution International and Pacific           |
|               | 4550 Federal        |                                        | Insulation (See EDR Map ID Nos. A19, A20 and A26 above). Site          |
|               | Boulevard, Suite C  |                                        | listed in the HWTS database for 1996-2000, identified hazardous        |
|               | San Diego, CA       |                                        | wastes include oxygenated solvents and adhesives. The waste was        |
|               | 92102               |                                        | disposed at a transfer station, and there are no known (reported)      |
|               |                     |                                        | leaks.                                                                 |
|               |                     |                                        | The business is located within the project site, on APN 541-611-       |
|               |                     |                                        | 31-00. This case is not anticipated to impact the proposed project.    |