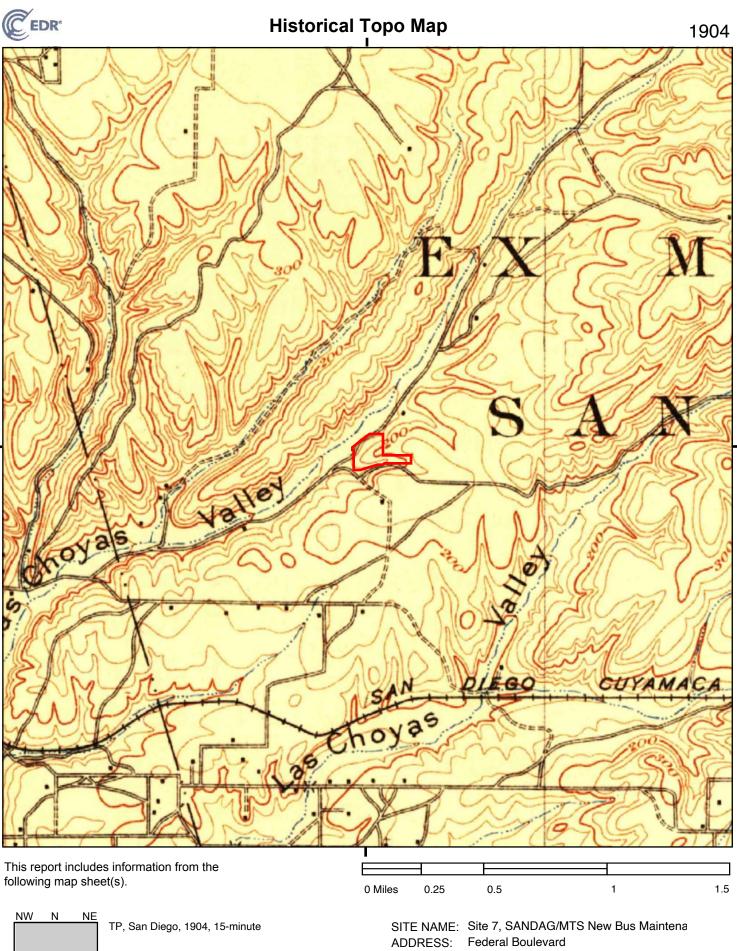

#### 3.3 Historic Aerial Photographs, Topographical and Sanborn Maps

Available aerial photographs and topographical maps pertaining to the general area were reviewed to assess historical usage of the project site and surrounding areas. Historical aerial photographs that were reviewed cover the years 1949, 1953, 1964, 1966, 1970, 1979, 1985, 1989,1994, 1996, 2002, 2005, 2009, 2012, and 2016. Topographical maps that were reviewed cover the years 1904, 1930, 1944, 1953, 1967, 1975, 1991, 1996, and 2012. Historical Sanborn Fire Insurance Maps for the project study area cover the years 1956, 1957, 1958, 1961 and 1965. The City Directory abstract was reviewed covering the years between 1933 and 2017 for the project site and surrounding area.

### 4.0 SITE HISTORY

The project site is located approximately 4 miles east of downtown San Diego, and was once part of the Rancho Ex Mission San Diego, a Mexican land grant. The 1904 San Diego topographic map shows the site as largely undeveloped, with several unnamed roads in the general site vicinity. The San Diego Cuyamaca Railroad is shown along the present-day alignment of the San Diego Trolley.

City of San Diego Documents (1983) and EDR records (2022) indicate that a burn ash site may have operated on a portion of parcel APN 541-611-27-00 of the project site during the 1930s and early 1940s. In addition, there were two other nearby burn ash sites, one located to the north and the second located to the northeast at the present-day location of Webster Elementary School. The records indicate that these burn ash sites were privately operated and largely unregulated. They are not shown on the historic topographic maps, and pre-date the referenced aerial photos. It is anticipated that the burn ash in parcel APN 541-611-27-00 was removed during the development of the parcel and the Fedex facility located north of the parcel.