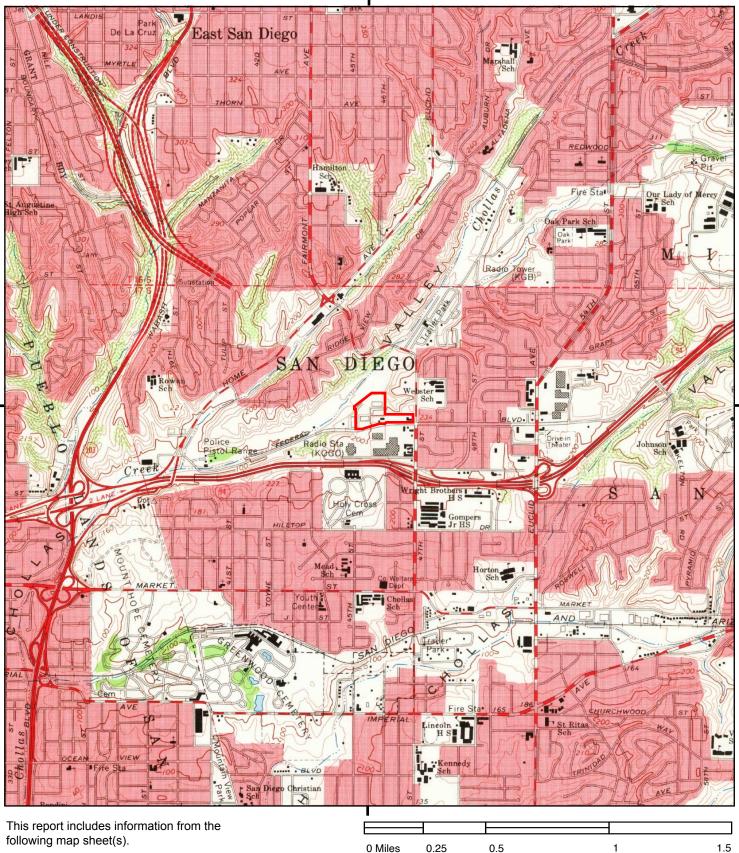

### 1.1 Project Background

The proposed project site consists of a total of five (5) commercial parcels located on the north side of Federal Boulevard west of 47<sup>th</sup> Street in San Diego California (See Location Map, Figure 1). Four of these parcels are contiguous, and are identified as County of San Diego Accessor Parcel Nos. (APNs) 541-611-04-00, 31-00, 34-00, and 35-00. These parcels are currently occupied by a variety of commercial/industrial buildings, as well as parking lots, driveways, and security fences. These combined parcels are approximately 9.64 acres in size (<u>www.sdig.sandag.org</u>). The fifth parcel is currently a fenced parking lot, and is identified as APN 541-611-27-00. This 2.41 acre parcel (<u>www.sdig.sandag.org</u>). is located east of the other four parcels, separated by a driveway entrance to a Fedex Shipping Center to the north of the parcel.

A conceptual site plan sketch provided by Metropolitan Transit System (MTS), shown on Figure 2, indicates that the easternmost parcel will be occupied by a 2-story Operations/Administration Building and two-story parking structure. The remaining parcels will have zero emission bus chargers, maintenance bay building, operations/administrations/storage building, and bush wash facilities. The scope of the proposed project may also include the design and construction of double deck bus parking structure. Retaining structures are planned along the south side of the parcel adjacent to Federal Boulevard, and along the east side of the parcel. Entrance and exit driveways from Federal Boulevard will be provided on the east and west sides of the parcel, with a new signalized intersection at the west entrance.

The project site is located within the Mid-City Community Plan Area, east of downtown San Diego in the southeast portion of the neighborhood of City Heights. The various commercial parcels in the project study area were developed on a gentle to moderate sloping mesa top along the southeast rim of Chollas Creek valley. Elevations at the project site range between 170 feet and 235 feet above

the mean sea level (msl). Site grading has created a series of relatively level building pad areas in the project study area, with graded slopes constructed between the separate pads. These slopes are on the order of 5 feet to nearly 30 feet in height, and were typically constructed at gradients on the order of 2:1 (horizontal : vertical).

Parcel 541-611-04-00 is approximately 5.45 acres in size and occupied by structures with addresses 4506 through 4520 Federal Boulevard. The parcel overlooks Chollas Creek with a driveway entrance from Federal Boulevard on the west side. Pad elevations range between 170 to 175 feet msl (Google Earth, 2021) with a gentle northwesterly slope. Based on visual observation, as much as 40 feet of fill may be located along the outer perimeter of the parcel where the graded slope descends to Chollas Creek. A cut/fill transition line likely traverses the pad in a southwesterly-northeasterly orientation.

A graded slope on the order of 15 feet in height ascends from Parcel 541-611-04-00 to Parcel 541-611-31-00, and a graded slope approximately 25 feet in height ascends from Parcel 541-611-04-00 to Parcel 541-611-34-00. The slopes are armored in gunite, with drain pipe outlets on the face of the slope. Parcel 541-611-31-00 is a roughly rectangular-shaped, 1.35-acre lot occupied by a warehouse structure at 4550 Federal Boulevard. The pad elevation is approximately 190 feet msl. A graded slope approximately 25 feet in height ascends from the east side of parcel 541-611-31-00 to parcel 541-611-34-00. The toe of the slope is partially supported by masonry retaining walls. A graded slope that varies from approximately 10-feet to 15-feet in height descends from the west side of parcel 541-611-31-00 to the entrance driveway of parcel 541-611-04-00. A gravity (keystone) retaining wall of less than 5 feet in height is located at the toe of the slope. A cut/fill transition line likely traverses the pad in a southwesterly-northeasterly direction.

Parcel 541-611-34-00 is a roughly rectangular-shaped, 2.84 acre lot at 4576-4582 Federal Boulevard. The southerly portion of the pad is situated at approximate elevations of 215 feet to 220 feet msl. A graded slope approximately 20 feet in height descends to a northerly pad area, with a descending driveway along the east side providing access to the lower pad. A graded slope that varies from several feet to approximately 15 feet in height descends from the south side of the upper pad to Federal Boulevard. Cut/fill transition line likely traverse the upper and lower pads in a southwesterly-northeasterly direction.

Parcel 541-611-27-00 is located at the northwest corner of the intersection of Federal Boulevard and 47<sup>th</sup> street. The parking lot elevation varies from approximately 225 feet to 235 feet msl.