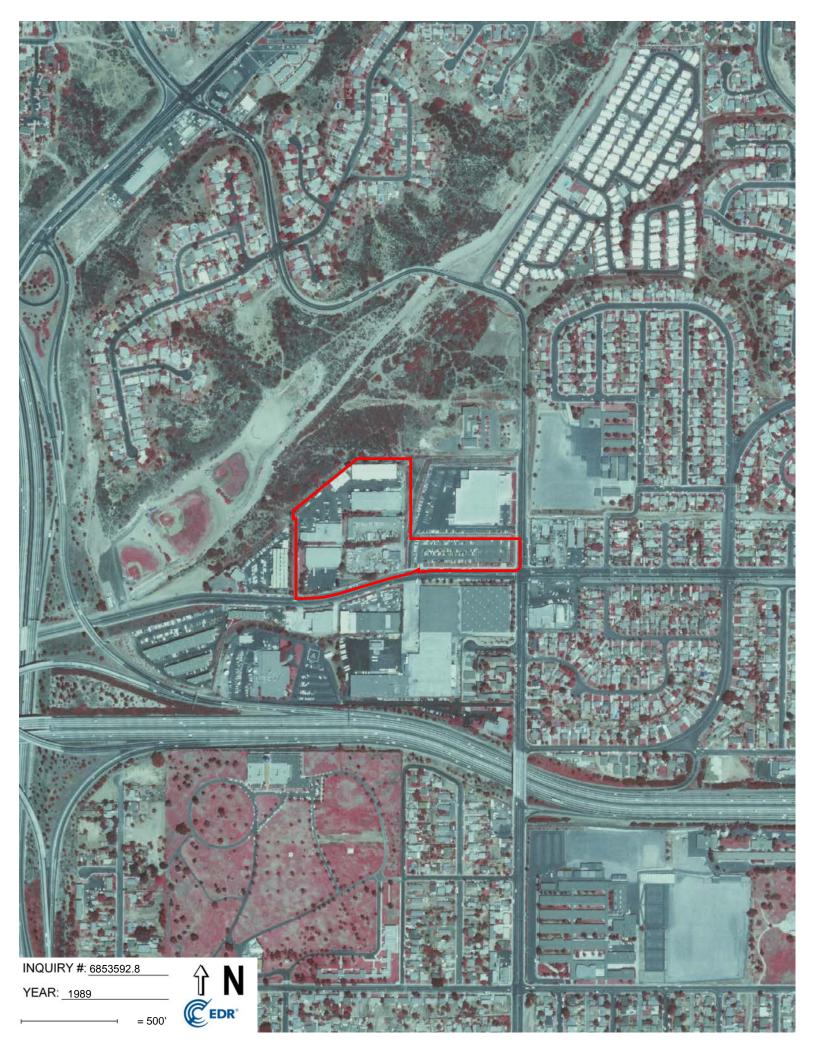

#### 3.3 Historic Aerial Photographs, Topographical and Sanborn Maps

Available aerial photographs and topographical maps pertaining to the general area were reviewed to assess historical usage of the project site and surrounding areas. Historical aerial photographs that were reviewed cover the years 1949, 1953, 1964, 1966, 1970, 1979, 1985, 1989,1994, 1996, 2002, 2005, 2009, 2012, and 2016. Topographical maps that were reviewed cover the years 1904, 1930, 1944, 1953, 1967, 1975, 1991, 1996, and 2012. Historical Sanborn Fire Insurance Maps for the project study area cover the years 1956, 1957, 1958, 1961 and 1965. The City Directory abstract was reviewed covering the years between 1933 and 2017 for the project site and surrounding area.

The 1979 and 1985 aerial photographs show extensive grading activities at the present-day Fedex site northeast of the project site, with the grading activities also extending on to parcel APN 541-611-27-00. By 1989 the grading was complete and the Fedex facility had been completed. The parking lot on parcel APN 541-611-27-00 was also in place, and an existing structure which occupied the southeast corner of the parcel had been removed.