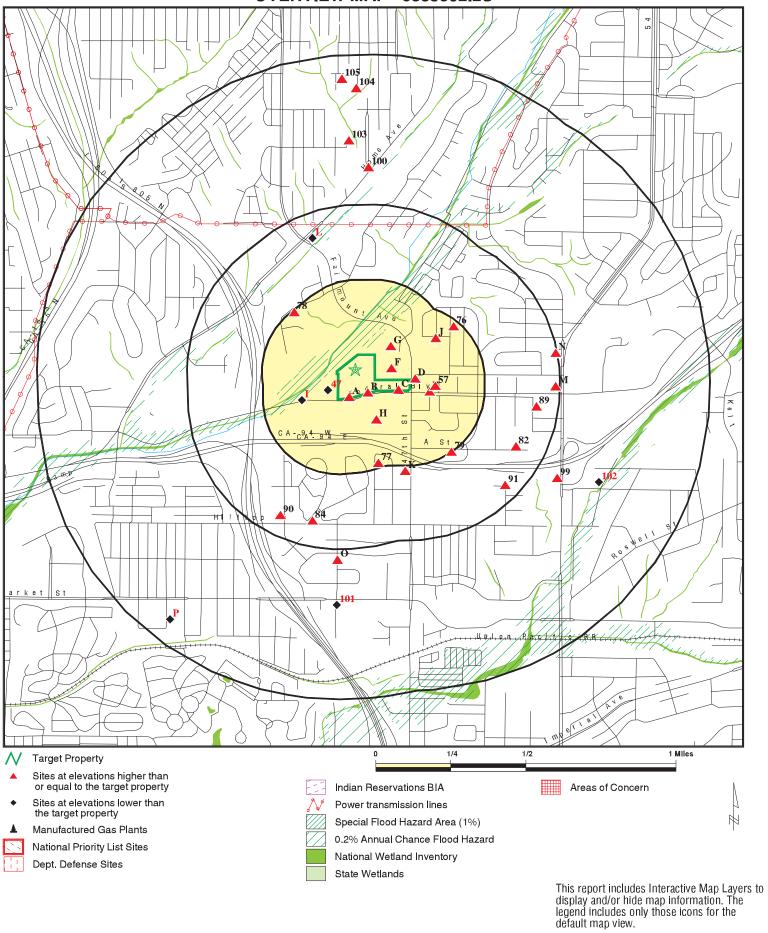

#### 2.1 Records Review

In order to assess whether current or past land uses at or adjacent to the project site may have created a potential for contamination of the project site, we performed a review of readily available public records maintained by various Federal, State, and Local environmental regulatory agencies, such as San Diego County Department of Environmental Health (DEH), the California Regional Water Quality Control Board (RWQCB), and Department of Toxic Substance Control (DTSC). The database search was performed by Environmental Data Resources, Inc. (EDR). A copy of EDR's Radius Map Report is presented in Appendix A. The limit of the database search extends one mile from the project site as shown on the EDR Overview Map which is included in the Radius Map Report and on Figure 3.

A description of the databases searched by EDR is presented on Pages GR-1 through GR-53 of the EDR report. A summary of the sites of potential concern identified in the EDR report is presented on pages 1 through 612 of the EDR report. The approximate locations of these sites are shown on the EDR Detail Map.