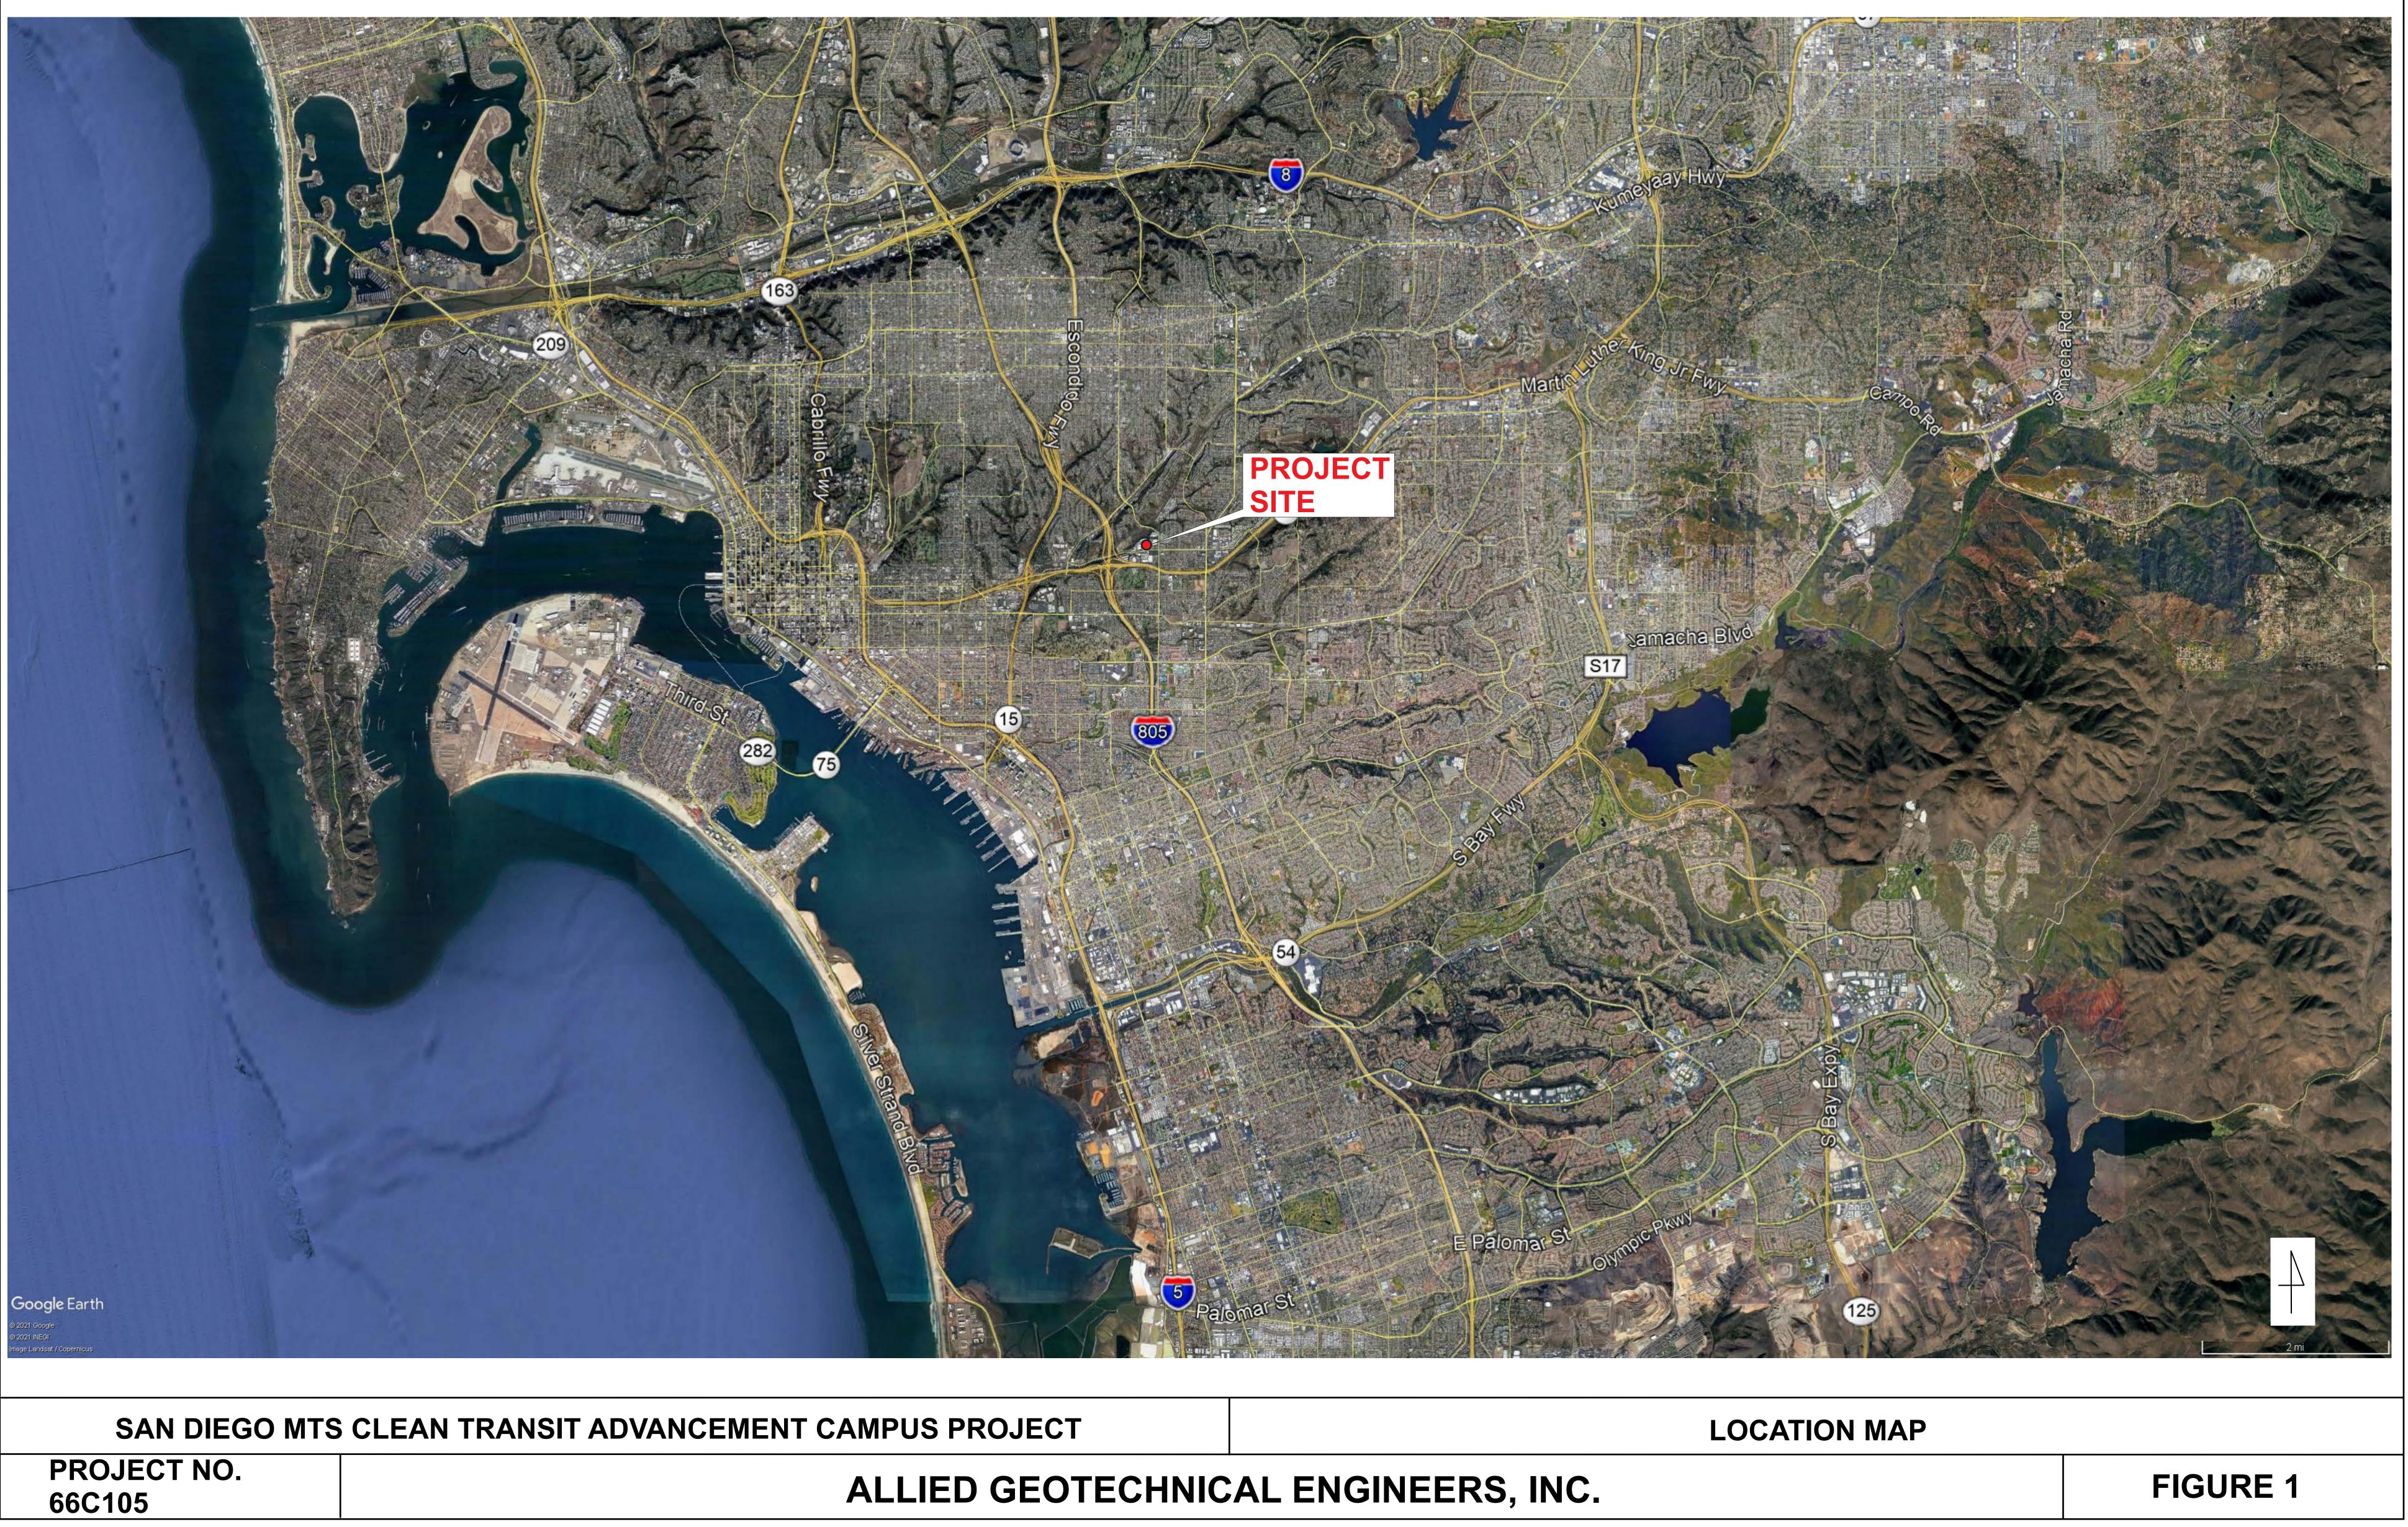

A conceptual site plan sketch provided by Metropolitan Transit System (MTS), shown on Figure 2, indicates that the easternmost parcel will be occupied by a 2-story Operations/Administration Building and two-story parking structure. The remaining parcels will have zero emission bus chargers, maintenance bay building, operations/administrations/storage building, and bush wash facilities. The scope of the proposed project may also include the design and construction of double deck bus parking structure. Retaining structures are planned along the south side of the parcel adjacent to Federal Boulevard, and along the east side of the parcel. Entrance and exit driveways from Federal Boulevard will be provided on the east and west sides of the parcel, with a new signalized intersection at the west entrance.