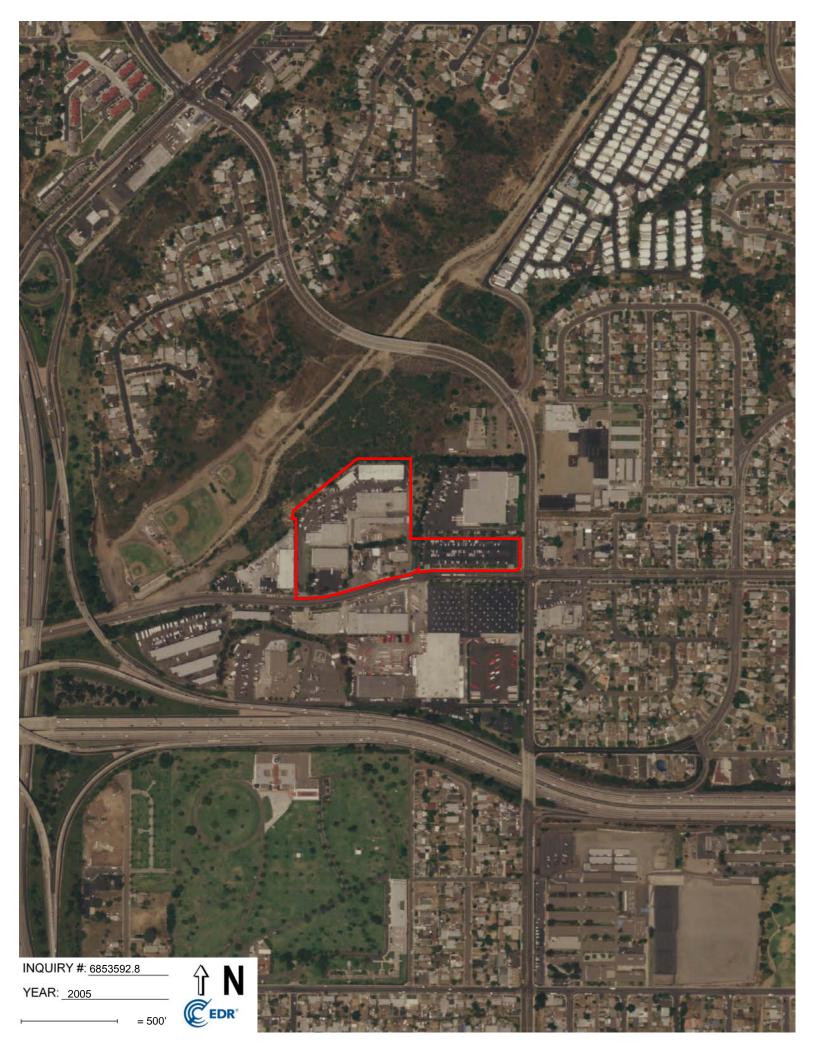

#### 3.3 Historic Aerial Photographs, Topographical and Sanborn Maps

Available aerial photographs and topographical maps pertaining to the general area were reviewed to assess historical usage of the project site and surrounding areas. Historical aerial photographs that were reviewed cover the years 1949, 1953, 1964, 1966, 1970, 1979, 1985, 1989,1994, 1996, 2002, 2005, 2009, 2012, and 2016. Topographical maps that were reviewed cover the years 1904, 1930, 1944, 1953, 1967, 1975, 1991, 1996, and 2012. Historical Sanborn Fire Insurance Maps for the project study area cover the years 1956, 1957, 1958, 1961 and 1965. The City Directory abstract was reviewed covering the years between 1933 and 2017 for the project site and surrounding area.

The 1979 and 1985 aerial photographs show extensive grading activities at the present-day Fedex site northeast of the project site, with the grading activities also extending on to parcel APN 541-611-27-00. By 1989 the grading was complete and the Fedex facility had been completed. The parking lot on parcel APN 541-611-27-00 was also in place, and an existing structure which occupied the southeast corner of the parcel had been removed.

By 2009 the church building located on the former burn ash site north of the Fedex facility had been demolished. Site grading was performed from 2010 to 2012, and by 2013 a Reddaway trucking facility was constructed on the site.