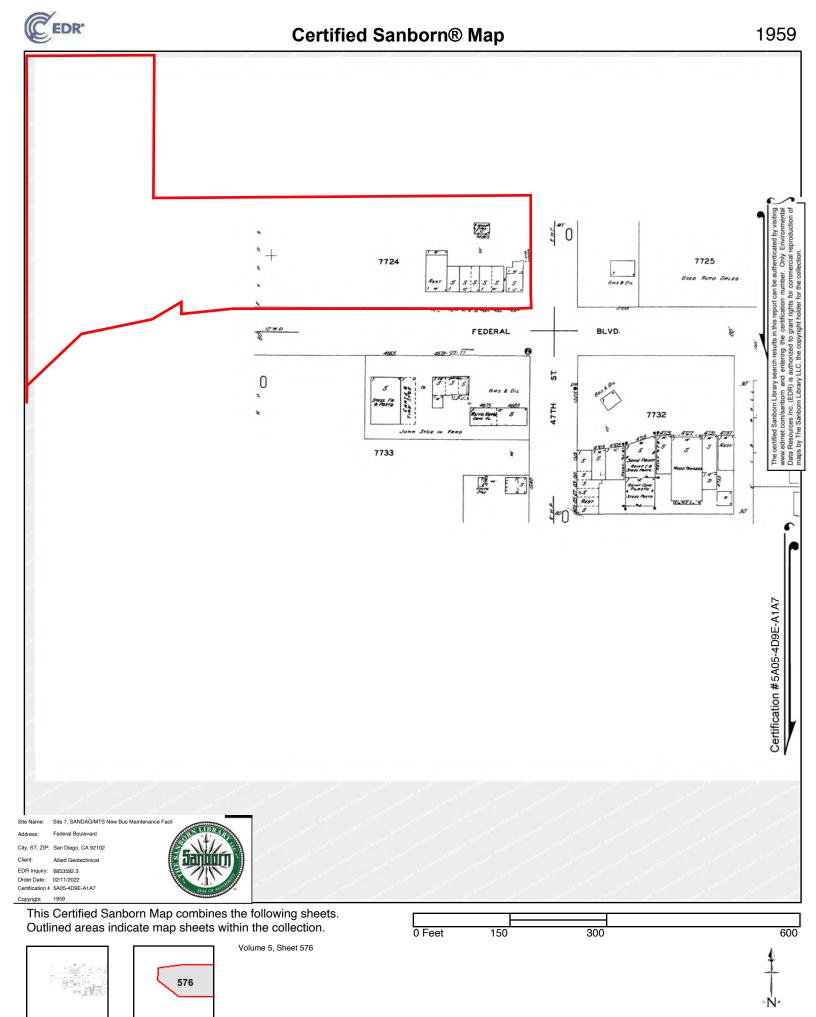

The Sanborn Maps were originally created for assessing fire insurance liability in urbanized areas in the United States. The maps include detailed information regarding town and building information in approximately 12,000 US towns and cities from 1867 to 2007. The Sanborn maps themselves are large-scale lithographed street plans at a scale of 50 feet to one inch (1:600) on 21 by 25 inches (53 by 64 cm) sheets of paper. The maps were published in volumes, bound and then updated until the subsequent volume was produced. Today, Sanborn maps are primarily used for historical research. The EDR Certified Sanborn Map Report is included in Appendix C.

#### 3.3 Historic Aerial Photographs, Topographical and Sanborn Maps

Available aerial photographs and topographical maps pertaining to the general area were reviewed to assess historical usage of the project site and surrounding areas. Historical aerial photographs that were reviewed cover the years 1949, 1953, 1964, 1966, 1970, 1979, 1985, 1989,1994, 1996, 2002, 2005, 2009, 2012, and 2016. Topographical maps that were reviewed cover the years 1904, 1930, 1944, 1953, 1967, 1975, 1991, 1996, and 2012. Historical Sanborn Fire Insurance Maps for the project study area cover the years 1956, 1957, 1958, 1961 and 1965. The City Directory abstract was reviewed covering the years between 1933 and 2017 for the project site and surrounding area.