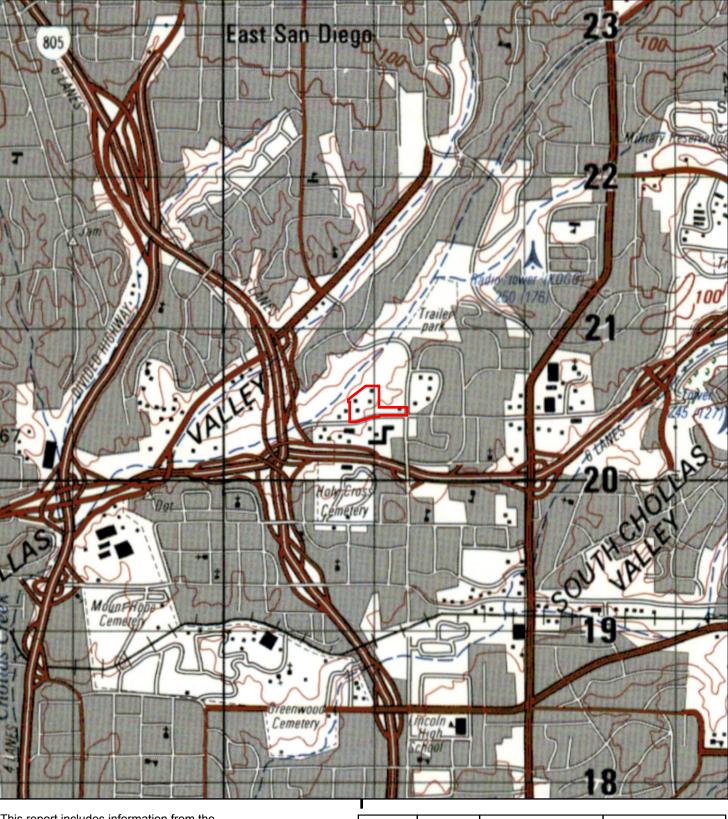

#### 3.3 Historic Aerial Photographs, Topographical and Sanborn Maps

Available aerial photographs and topographical maps pertaining to the general area were reviewed to assess historical usage of the project site and surrounding areas. Historical aerial photographs that were reviewed cover the years 1949, 1953, 1964, 1966, 1970, 1979, 1985, 1989,1994, 1996, 2002, 2005, 2009, 2012, and 2016. Topographical maps that were reviewed cover the years 1904, 1930, 1944, 1953, 1967, 1975, 1991, 1996, and 2012. Historical Sanborn Fire Insurance Maps for the project study area cover the years 1956, 1957, 1958, 1961 and 1965. The City Directory abstract was reviewed covering the years between 1933 and 2017 for the project site and surrounding area.

### 4.0 SITE HISTORY

The project site is located approximately 4 miles east of downtown San Diego, and was once part of the Rancho Ex Mission San Diego, a Mexican land grant. The 1904 San Diego topographic map shows the site as largely undeveloped, with several unnamed roads in the general site vicinity. The San Diego Cuyamaca Railroad is shown along the present-day alignment of the San Diego Trolley.