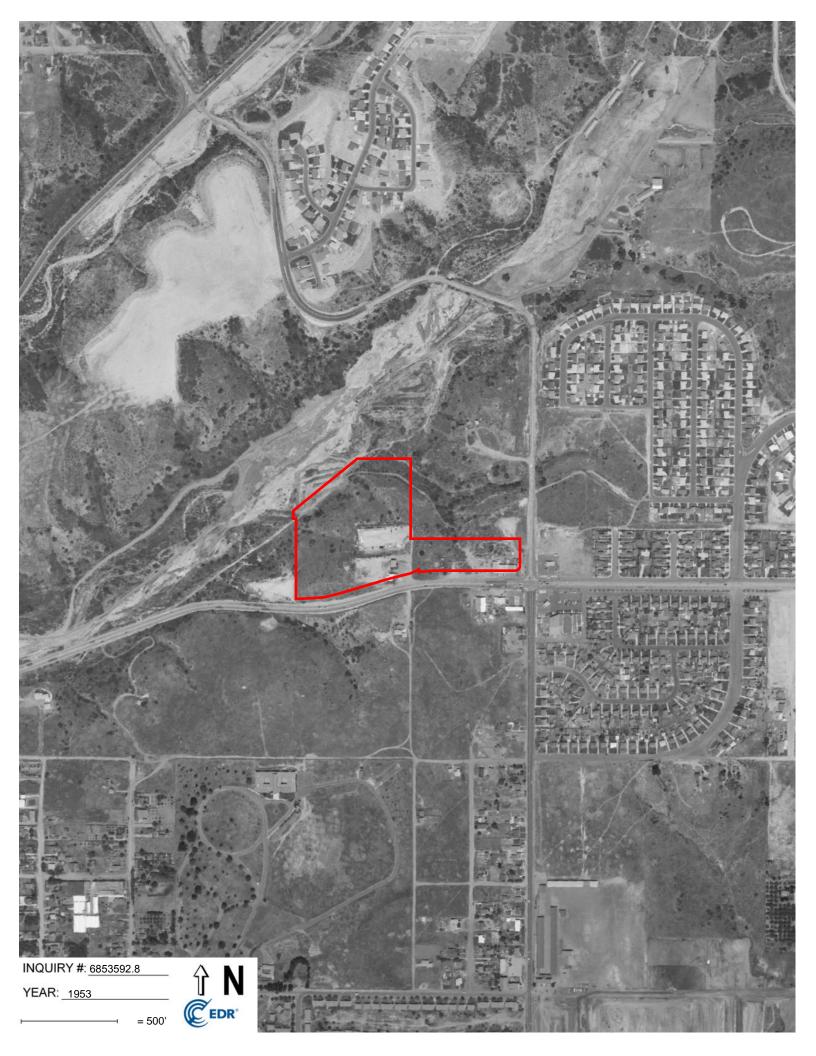

#### 3.3 Historic Aerial Photographs, Topographical and Sanborn Maps

Available aerial photographs and topographical maps pertaining to the general area were reviewed to assess historical usage of the project site and surrounding areas. Historical aerial photographs that were reviewed cover the years 1949, 1953, 1964, 1966, 1970, 1979, 1985, 1989,1994, 1996, 2002, 2005, 2009, 2012, and 2016. Topographical maps that were reviewed cover the years 1904, 1930, 1944, 1953, 1967, 1975, 1991, 1996, and 2012. Historical Sanborn Fire Insurance Maps for the project study area cover the years 1956, 1957, 1958, 1961 and 1965. The City Directory abstract was reviewed covering the years between 1933 and 2017 for the project site and surrounding area.

The 1953 aerial photograph shows some additional grading activities in the northerly portion of parcel APN 541-611-34-00, and additional residential developments east of 47<sup>th</sup> Street.

By 1964 the present-day structures on APNs 541-611-34-00 and 541-611-31-00 had been constructed, and rough grading in APN 541-611-04-00 had been completed. Also by 1964 the Coca-Cola Bottling facility, the KOGO 10 (now KGTV) studio located west of the Coca-Cola facility, and commercial developments on several adjoining parcels had been completed. Webster Elementary School had been built on a former burn ash site to the northeast of project site, and a church had been built on a former burn ash site located north of the project site.