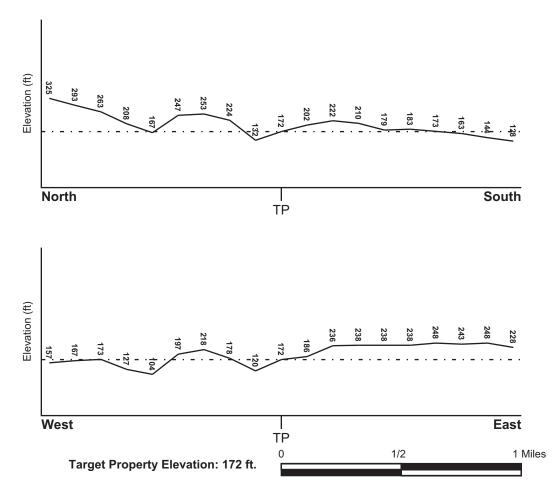

The project site is located within the Mid-City Community Plan Area, east of downtown San Diego in the southeast portion of the neighborhood of City Heights. The various commercial parcels in the project study area were developed on a gentle to moderate sloping mesa top along the southeast rim of Chollas Creek valley. Elevations at the project site range between 170 feet and 235 feet above

the mean sea level (msl). Site grading has created a series of relatively level building pad areas in the project study area, with graded slopes constructed between the separate pads. These slopes are on the order of 5 feet to nearly 30 feet in height, and were typically constructed at gradients on the order of 2:1 (horizontal : vertical).

Parcel 541-611-04-00 is approximately 5.45 acres in size and occupied by structures with addresses 4506 through 4520 Federal Boulevard. The parcel overlooks Chollas Creek with a driveway entrance from Federal Boulevard on the west side. Pad elevations range between 170 to 175 feet msl (Google Earth, 2021) with a gentle northwesterly slope. Based on visual observation, as much as 40 feet of fill may be located along the outer perimeter of the parcel where the graded slope descends to Chollas Creek. A cut/fill transition line likely traverses the pad in a southwesterly-northeasterly orientation.

A graded slope on the order of 15 feet in height ascends from Parcel 541-611-04-00 to Parcel 541-611-31-00, and a graded slope approximately 25 feet in height ascends from Parcel 541-611-04-00 to Parcel 541-611-34-00. The slopes are armored in gunite, with drain pipe outlets on the face of the slope. Parcel 541-611-31-00 is a roughly rectangular-shaped, 1.35-acre lot occupied by a warehouse structure at 4550 Federal Boulevard. The pad elevation is approximately 190 feet msl. A graded slope approximately 25 feet in height ascends from the east side of parcel 541-611-31-00 to parcel 541-611-34-00. The toe of the slope is partially supported by masonry retaining walls. A graded slope that varies from approximately 10-feet to 15-feet in height descends from the west side of parcel 541-611-31-00 to the entrance driveway of parcel 541-611-04-00. A gravity (keystone) retaining wall of less than 5 feet in height is located at the toe of the slope. A cut/fill transition line likely traverses the pad in a southwesterly-northeasterly direction.

Parcel 541-611-34-00 is a roughly rectangular-shaped, 2.84 acre lot at 4576-4582 Federal Boulevard. The southerly portion of the pad is situated at approximate elevations of 215 feet to 220 feet msl. A graded slope approximately 20 feet in height descends to a northerly pad area, with a descending driveway along the east side providing access to the lower pad. A graded slope that varies from several feet to approximately 15 feet in height descends from the south side of the upper pad to Federal Boulevard. Cut/fill transition line likely traverse the upper and lower pads in a southwesterly-northeasterly direction.

Parcel 541-611-27-00 is located at the northwest corner of the intersection of Federal Boulevard and 47<sup>th</sup> street. The parking lot elevation varies from approximately 225 feet to 235 feet msl.