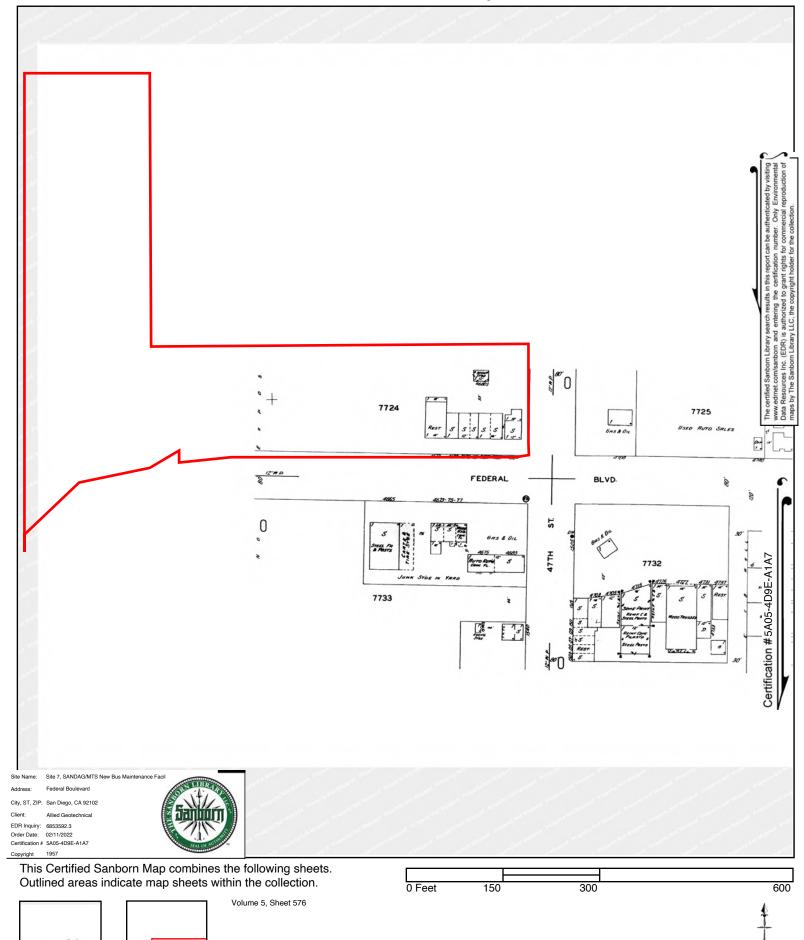

The Sanborn Maps were originally created for assessing fire insurance liability in urbanized areas in the United States. The maps include detailed information regarding town and building information in approximately 12,000 US towns and cities from 1867 to 2007. The Sanborn maps themselves are large-scale lithographed street plans at a scale of 50 feet to one inch (1:600) on 21 by 25 inches (53 by 64 cm) sheets of paper. The maps were published in volumes, bound and then updated until the subsequent volume was produced. Today, Sanborn maps are primarily used for historical research. The EDR Certified Sanborn Map Report is included in Appendix C.

#### 3.3 Historic Aerial Photographs, Topographical and Sanborn Maps

Available aerial photographs and topographical maps pertaining to the general area were reviewed to assess historical usage of the project site and surrounding areas. Historical aerial photographs that were reviewed cover the years 1949, 1953, 1964, 1966, 1970, 1979, 1985, 1989,1994, 1996, 2002, 2005, 2009, 2012, and 2016. Topographical maps that were reviewed cover the years 1904, 1930, 1944, 1953, 1967, 1975, 1991, 1996, and 2012. Historical Sanborn Fire Insurance Maps for the project study area cover the years 1956, 1957, 1958, 1961 and 1965. The City Directory abstract was reviewed covering the years between 1933 and 2017 for the project site and surrounding area.