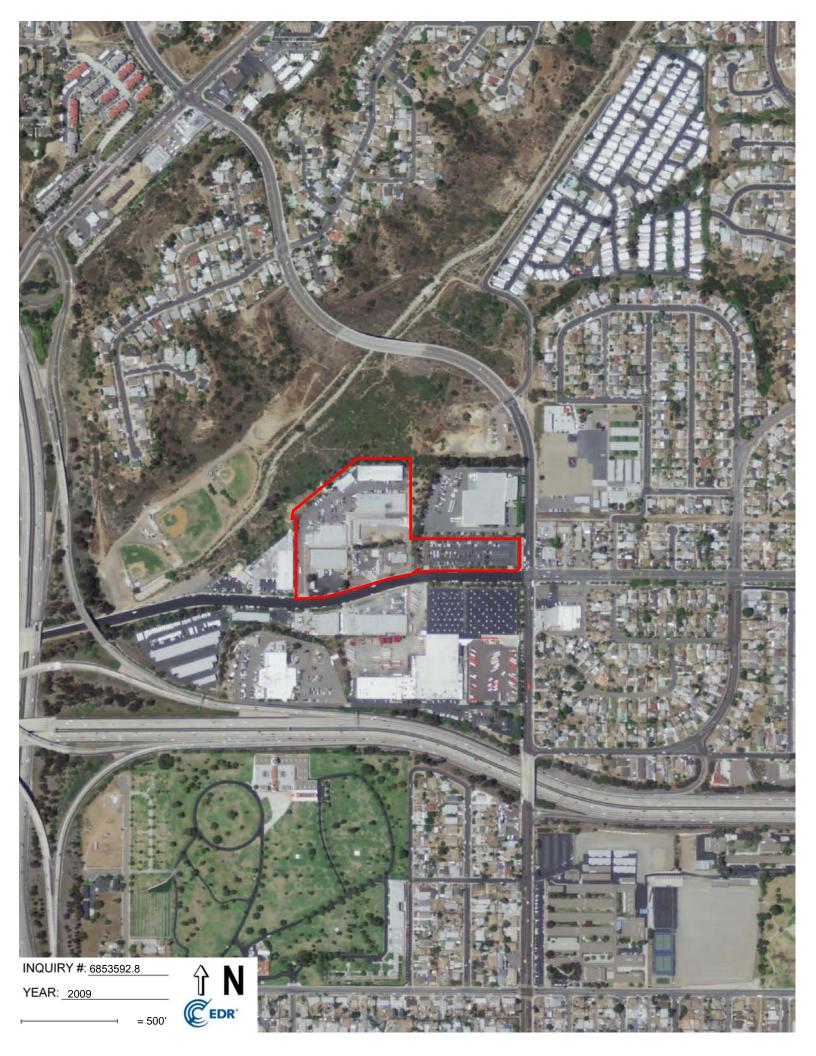

#### 3.3 Historic Aerial Photographs, Topographical and Sanborn Maps

Available aerial photographs and topographical maps pertaining to the general area were reviewed to assess historical usage of the project site and surrounding areas. Historical aerial photographs that were reviewed cover the years 1949, 1953, 1964, 1966, 1970, 1979, 1985, 1989,1994, 1996, 2002, 2005, 2009, 2012, and 2016. Topographical maps that were reviewed cover the years 1904, 1930, 1944, 1953, 1967, 1975, 1991, 1996, and 2012. Historical Sanborn Fire Insurance Maps for the project study area cover the years 1956, 1957, 1958, 1961 and 1965. The City Directory abstract was reviewed covering the years between 1933 and 2017 for the project site and surrounding area.

The 1979 and 1985 aerial photographs show extensive grading activities at the present-day Fedex site northeast of the project site, with the grading activities also extending on to parcel APN 541-611-27-00. By 1989 the grading was complete and the Fedex facility had been completed. The parking lot on parcel APN 541-611-27-00 was also in place, and an existing structure which occupied the southeast corner of the parcel had been removed.

By 2009 the church building located on the former burn ash site north of the Fedex facility had been demolished. Site grading was performed from 2010 to 2012, and by 2013 a Reddaway trucking facility was constructed on the site.