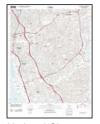

### Figures

| Figure 1 | Location Map                |
|----------|-----------------------------|
| Figure 2 | Conceptual Site Plan Sketch |
| Figure 3 | EDR Overview Map            |

Allied Geotechnical Engineers, Inc.

A conceptual site plan sketch provided by Metropolitan Transit System (MTS), shown on Figure 2, indicates that the easternmost parcel will be occupied by a 2-story Operations/Administration Building and two-story parking structure. The remaining parcels will have zero emission bus chargers, maintenance bay building, operations/administrations/storage building, and bush wash facilities. The scope of the proposed project may also include the design and construction of double deck bus parking structure. Retaining structures are planned along the south side of the parcel adjacent to Federal Boulevard, and along the east side of the parcel. Entrance and exit driveways from Federal Boulevard will be provided on the east and west sides of the parcel, with a new signalized intersection at the west entrance.