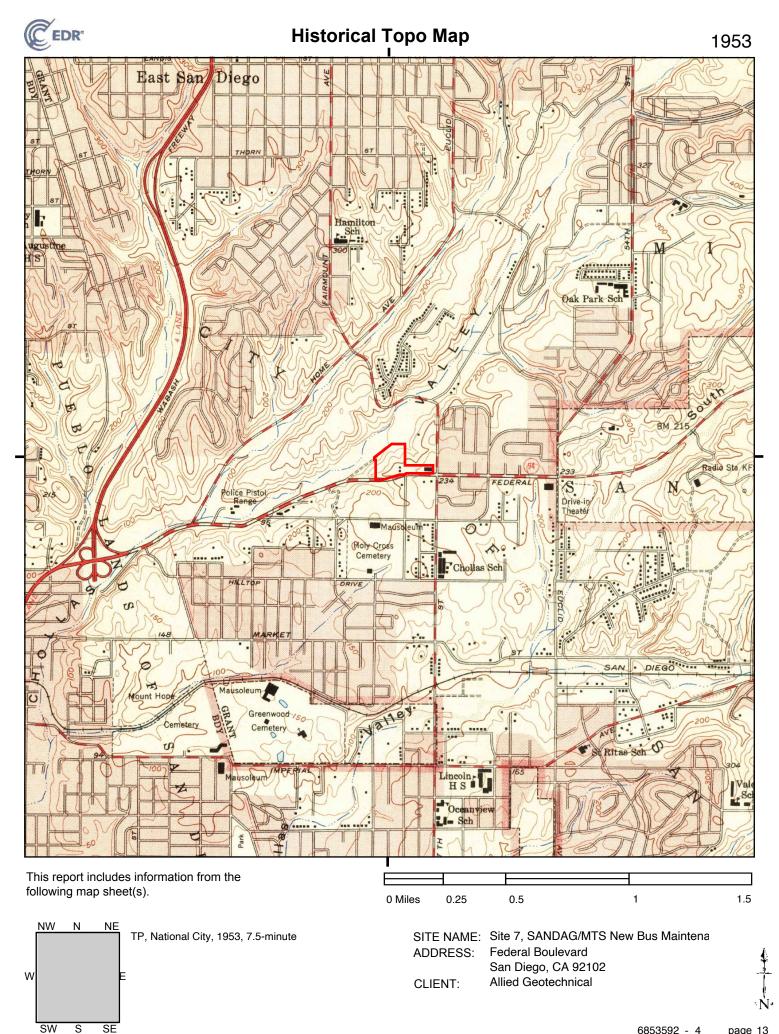

#### 3.3 Historic Aerial Photographs, Topographical and Sanborn Maps

Available aerial photographs and topographical maps pertaining to the general area were reviewed to assess historical usage of the project site and surrounding areas. Historical aerial photographs that were reviewed cover the years 1949, 1953, 1964, 1966, 1970, 1979, 1985, 1989,1994, 1996, 2002, 2005, 2009, 2012, and 2016. Topographical maps that were reviewed cover the years 1904, 1930, 1944, 1953, 1967, 1975, 1991, 1996, and 2012. Historical Sanborn Fire Insurance Maps for the project study area cover the years 1956, 1957, 1958, 1961 and 1965. The City Directory abstract was reviewed covering the years between 1933 and 2017 for the project site and surrounding area.

### 4.0 SITE HISTORY

The project site is located approximately 4 miles east of downtown San Diego, and was once part of the Rancho Ex Mission San Diego, a Mexican land grant. The 1904 San Diego topographic map shows the site as largely undeveloped, with several unnamed roads in the general site vicinity. The San Diego Cuyamaca Railroad is shown along the present-day alignment of the San Diego Trolley.

The 1944 National City map identifies Federal Boulevard as Lemon Grove Boulevard and as Route 94. Forty Seventh Street is also shown on the map, as well as Holy Cross Cemetery and Chollas School (Now Gompers Preparatory Academy) to the south. The1949 aerial photograph shows several structures at the project site in APNs 541-611-27-00 and 541-611-34-00, as well as residential developments east of 47<sup>th</sup> Street.