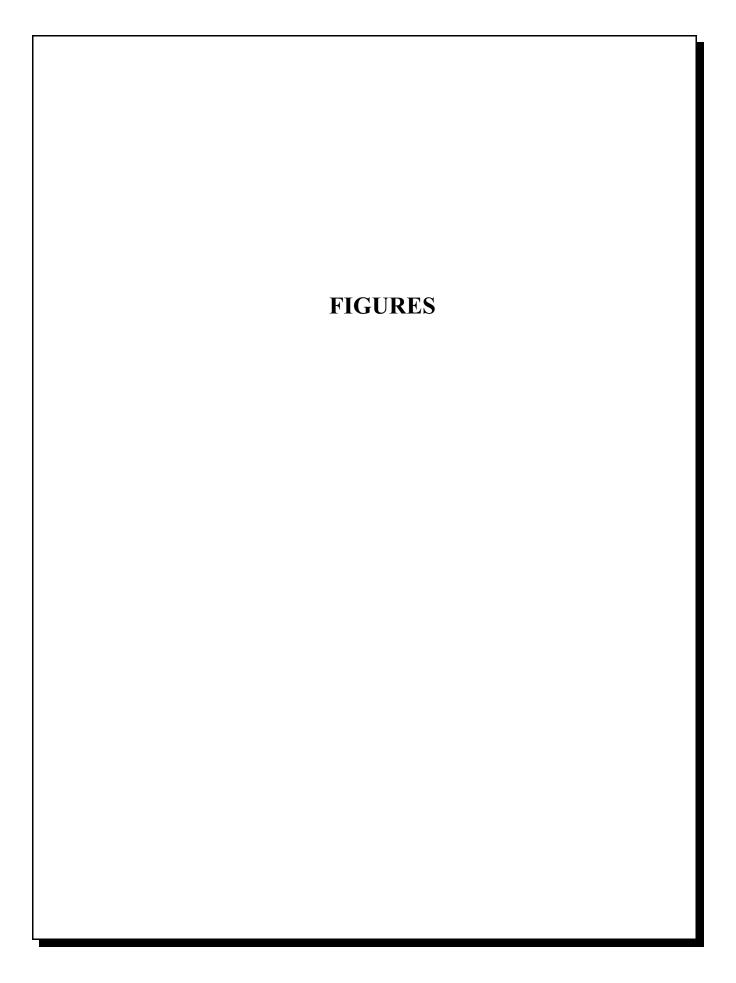

### 1.1 Project Background

The proposed project site consists of a total of five (5) commercial parcels located on the north side of Federal Boulevard west of 47<sup>th</sup> Street in San Diego California (See Location Map, Figure 1). Four of these parcels are contiguous, and are identified as County of San Diego Accessor Parcel Nos. (APNs) 541-611-04-00, 31-00, 34-00, and 35-00. These parcels are currently occupied by a variety of commercial/industrial buildings, as well as parking lots, driveways, and security fences. These combined parcels are approximately 9.64 acres in size (<u>www.sdig.sandag.org</u>). The fifth parcel is currently a fenced parking lot, and is identified as APN 541-611-27-00. This 2.41 acre parcel (<u>www.sdig.sandag.org</u>). is located east of the other four parcels, separated by a driveway entrance to a Fedex Shipping Center to the north of the parcel.

The project site is located within the Mid-City Community Plan Area, east of downtown San Diego in the southeast portion of the neighborhood of City Heights. The various commercial parcels in the project study area were developed on a gentle to moderate sloping mesa top along the southeast rim of Chollas Creek valley. Elevations at the project site range between 170 feet and 235 feet above