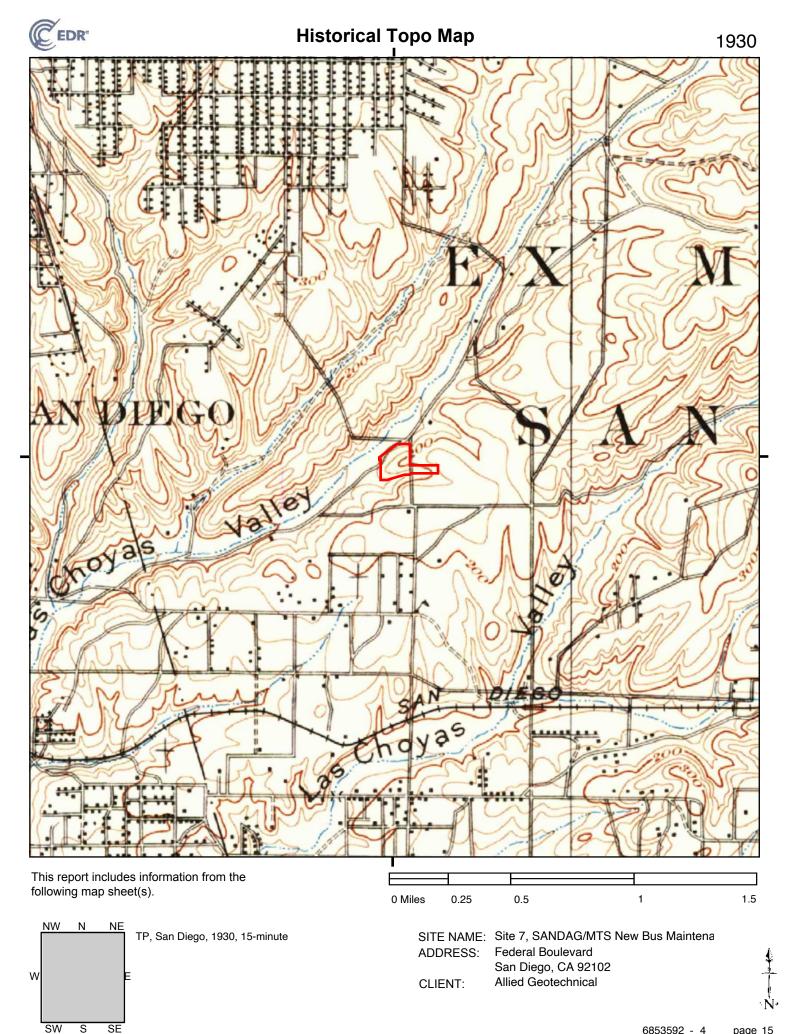

#### 3.3 Historic Aerial Photographs, Topographical and Sanborn Maps

Available aerial photographs and topographical maps pertaining to the general area were reviewed to assess historical usage of the project site and surrounding areas. Historical aerial photographs that were reviewed cover the years 1949, 1953, 1964, 1966, 1970, 1979, 1985, 1989,1994, 1996, 2002, 2005, 2009, 2012, and 2016. Topographical maps that were reviewed cover the years 1904, 1930, 1944, 1953, 1967, 1975, 1991, 1996, and 2012. Historical Sanborn Fire Insurance Maps for the project study area cover the years 1956, 1957, 1958, 1961 and 1965. The City Directory abstract was reviewed covering the years between 1933 and 2017 for the project site and surrounding area.

### 4.0 SITE HISTORY

The project site is located approximately 4 miles east of downtown San Diego, and was once part of the Rancho Ex Mission San Diego, a Mexican land grant. The 1904 San Diego topographic map shows the site as largely undeveloped, with several unnamed roads in the general site vicinity. The San Diego Cuyamaca Railroad is shown along the present-day alignment of the San Diego Trolley.