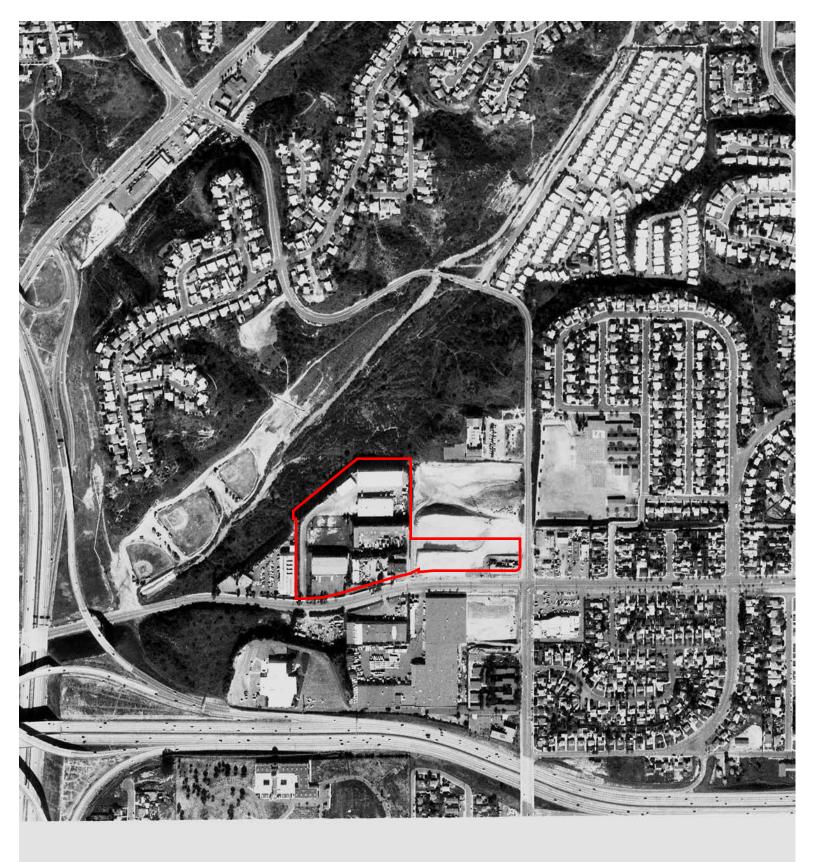

#### 3.3 Historic Aerial Photographs, Topographical and Sanborn Maps

Available aerial photographs and topographical maps pertaining to the general area were reviewed to assess historical usage of the project site and surrounding areas. Historical aerial photographs that were reviewed cover the years 1949, 1953, 1964, 1966, 1970, 1979, 1985, 1989,1994, 1996, 2002, 2005, 2009, 2012, and 2016. Topographical maps that were reviewed cover the years 1904, 1930, 1944, 1953, 1967, 1975, 1991, 1996, and 2012. Historical Sanborn Fire Insurance Maps for the project study area cover the years 1956, 1957, 1958, 1961 and 1965. The City Directory abstract was reviewed covering the years between 1933 and 2017 for the project site and surrounding area.

The1966 aerial photograph shows the structure at 4520 Federal Boulevard (APN 541-611-04-00). Additional structures on this parcel, with addresses at 4510 and 4514 Federal Boulevard, were completed by 1979 and the structure at 4506 Federal Boulevard was constructed by 1985.