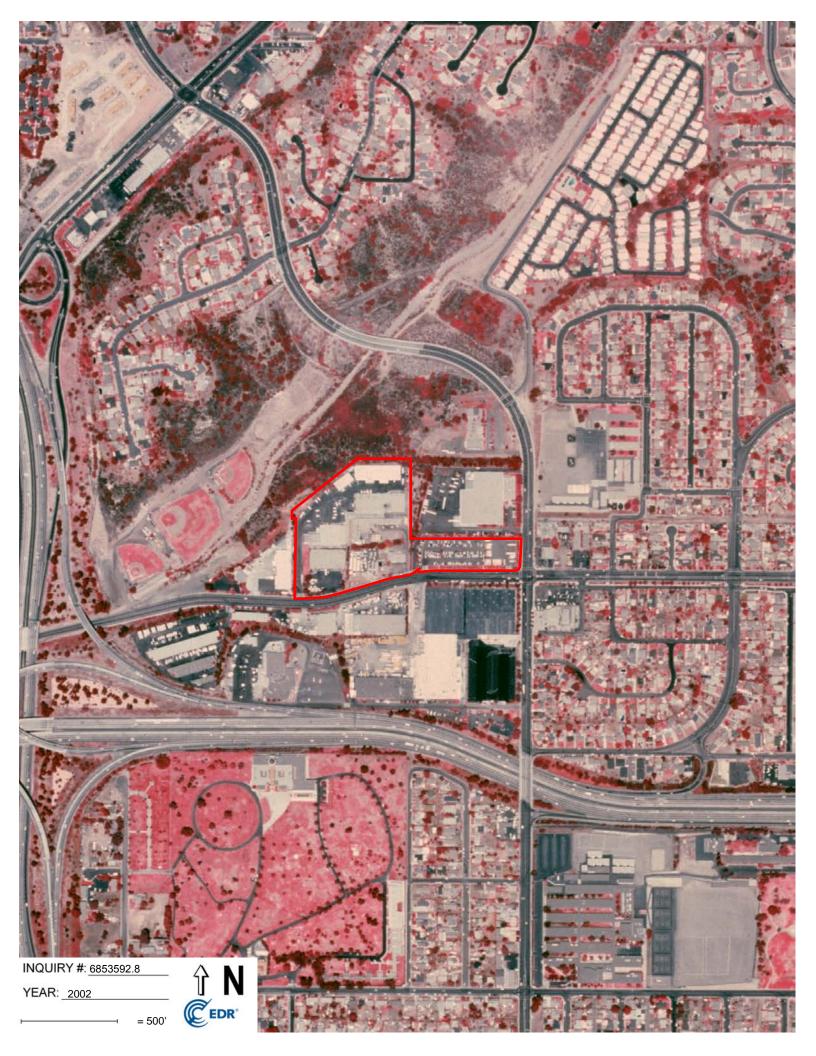

#### 3.3 Historic Aerial Photographs, Topographical and Sanborn Maps

Available aerial photographs and topographical maps pertaining to the general area were reviewed to assess historical usage of the project site and surrounding areas. Historical aerial photographs that were reviewed cover the years 1949, 1953, 1964, 1966, 1970, 1979, 1985, 1989,1994, 1996, 2002, 2005, 2009, 2012, and 2016. Topographical maps that were reviewed cover the years 1904, 1930, 1944, 1953, 1967, 1975, 1991, 1996, and 2012. Historical Sanborn Fire Insurance Maps for the project study area cover the years 1956, 1957, 1958, 1961 and 1965. The City Directory abstract was reviewed covering the years between 1933 and 2017 for the project site and surrounding area.

The 1979 and 1985 aerial photographs show extensive grading activities at the present-day Fedex site northeast of the project site, with the grading activities also extending on to parcel APN 541-611-27-00. By 1989 the grading was complete and the Fedex facility had been completed. The parking lot on parcel APN 541-611-27-00 was also in place, and an existing structure which occupied the southeast corner of the parcel had been removed.