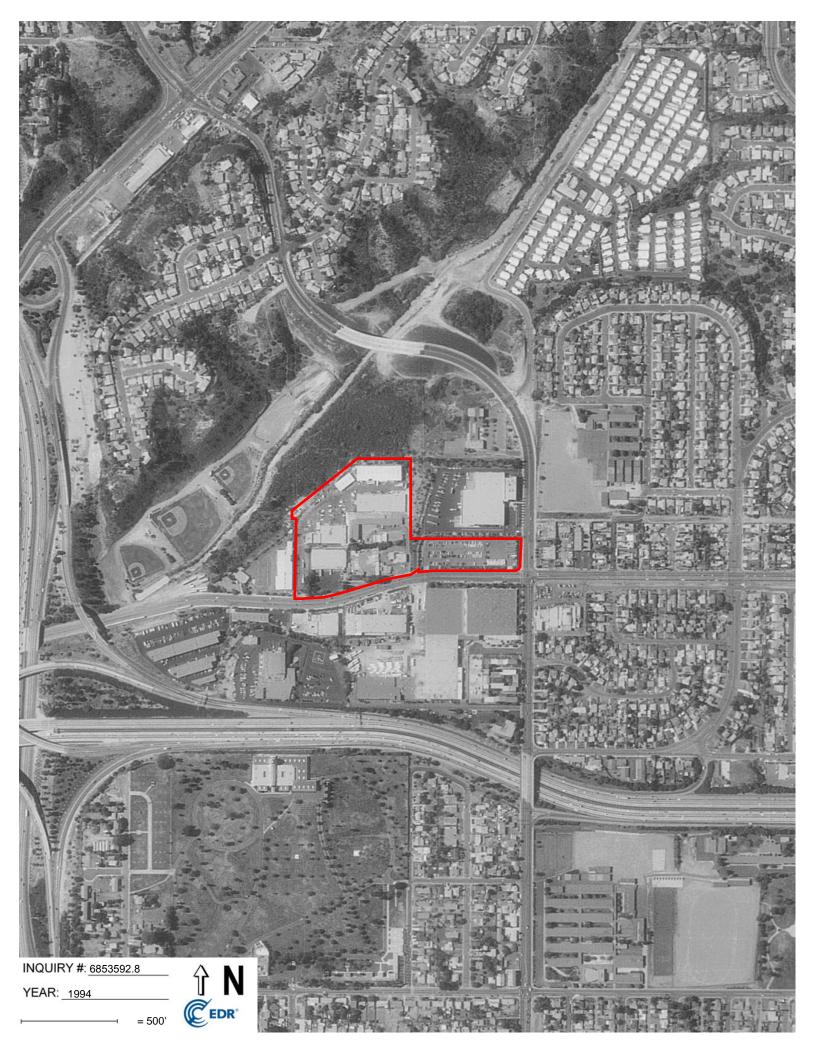

#### 3.3 Historic Aerial Photographs, Topographical and Sanborn Maps

Available aerial photographs and topographical maps pertaining to the general area were reviewed to assess historical usage of the project site and surrounding areas. Historical aerial photographs that were reviewed cover the years 1949, 1953, 1964, 1966, 1970, 1979, 1985, 1989,1994, 1996, 2002, 2005, 2009, 2012, and 2016. Topographical maps that were reviewed cover the years 1904, 1930, 1944, 1953, 1967, 1975, 1991, 1996, and 2012. Historical Sanborn Fire Insurance Maps for the project study area cover the years 1956, 1957, 1958, 1961 and 1965. The City Directory abstract was reviewed covering the years between 1933 and 2017 for the project site and surrounding area.

The 1979 and 1985 aerial photographs show extensive grading activities at the present-day Fedex site northeast of the project site, with the grading activities also extending on to parcel APN 541-611-27-00. By 1989 the grading was complete and the Fedex facility had been completed. The parking lot on parcel APN 541-611-27-00 was also in place, and an existing structure which occupied the southeast corner of the parcel had been removed.