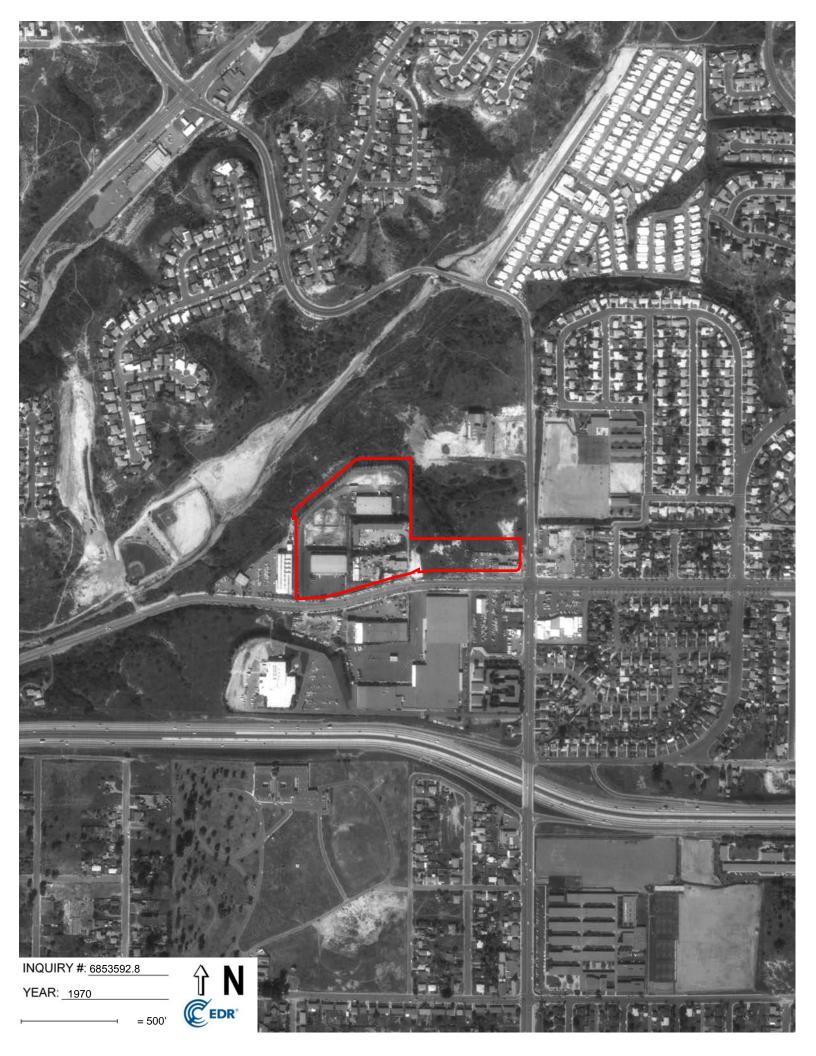

#### 3.3 Historic Aerial Photographs, Topographical and Sanborn Maps

Available aerial photographs and topographical maps pertaining to the general area were reviewed to assess historical usage of the project site and surrounding areas. Historical aerial photographs that were reviewed cover the years 1949, 1953, 1964, 1966, 1970, 1979, 1985, 1989,1994, 1996, 2002, 2005, 2009, 2012, and 2016. Topographical maps that were reviewed cover the years 1904, 1930, 1944, 1953, 1967, 1975, 1991, 1996, and 2012. Historical Sanborn Fire Insurance Maps for the project study area cover the years 1956, 1957, 1958, 1961 and 1965. The City Directory abstract was reviewed covering the years between 1933 and 2017 for the project site and surrounding area.

The1966 aerial photograph shows the structure at 4520 Federal Boulevard (APN 541-611-04-00). Additional structures on this parcel, with addresses at 4510 and 4514 Federal Boulevard, were completed by 1979 and the structure at 4506 Federal Boulevard was constructed by 1985.

The 1979 and 1985 aerial photographs show extensive grading activities at the present-day Fedex site northeast of the project site, with the grading activities also extending on to parcel APN 541-611-27-00. By 1989 the grading was complete and the Fedex facility had been completed. The parking lot on parcel APN 541-611-27-00 was also in place, and an existing structure which occupied the southeast corner of the parcel had been removed.