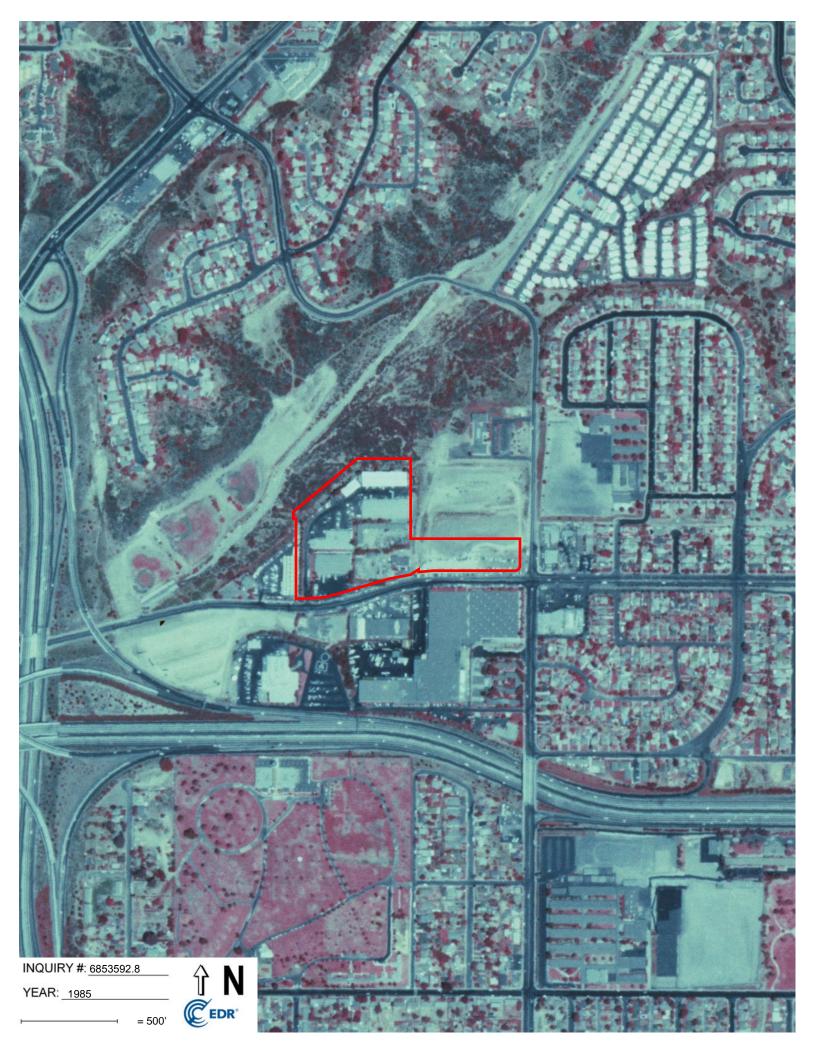

#### 3.3 Historic Aerial Photographs, Topographical and Sanborn Maps

Available aerial photographs and topographical maps pertaining to the general area were reviewed to assess historical usage of the project site and surrounding areas. Historical aerial photographs that were reviewed cover the years 1949, 1953, 1964, 1966, 1970, 1979, 1985, 1989,1994, 1996, 2002, 2005, 2009, 2012, and 2016. Topographical maps that were reviewed cover the years 1904, 1930, 1944, 1953, 1967, 1975, 1991, 1996, and 2012. Historical Sanborn Fire Insurance Maps for the project study area cover the years 1956, 1957, 1958, 1961 and 1965. The City Directory abstract was reviewed covering the years between 1933 and 2017 for the project site and surrounding area.

The1966 aerial photograph shows the structure at 4520 Federal Boulevard (APN 541-611-04-00). Additional structures on this parcel, with addresses at 4510 and 4514 Federal Boulevard, were completed by 1979 and the structure at 4506 Federal Boulevard was constructed by 1985.

The 1979 and 1985 aerial photographs show extensive grading activities at the present-day Fedex site northeast of the project site, with the grading activities also extending on to parcel APN 541-611-27-00. By 1989 the grading was complete and the Fedex facility had been completed. The parking lot on parcel APN 541-611-27-00 was also in place, and an existing structure which occupied the southeast corner of the parcel had been removed.