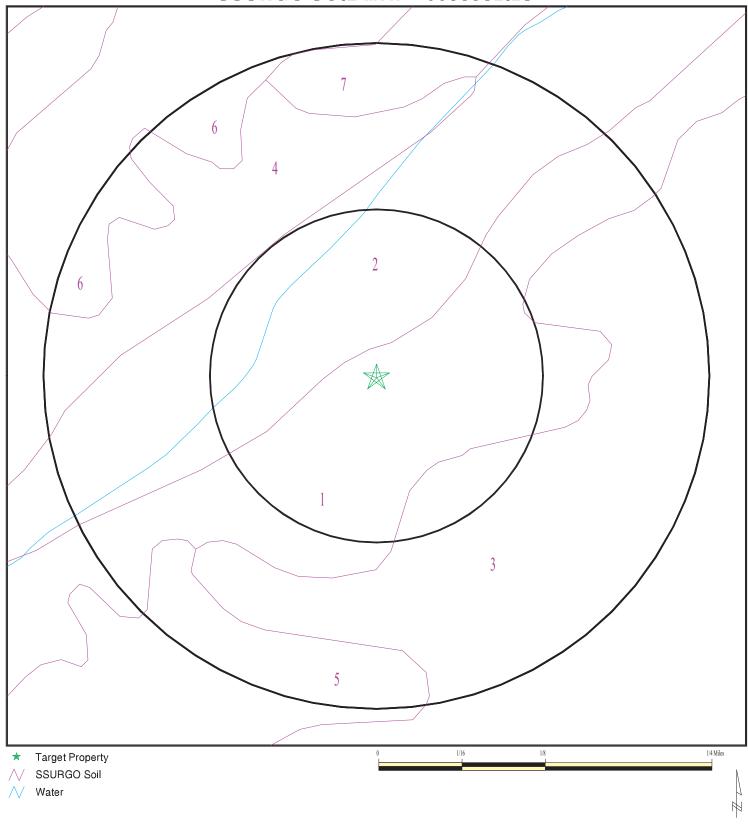

#### 2.1 Records Review

In order to assess whether current or past land uses at or adjacent to the project site may have created a potential for contamination of the project site, we performed a review of readily available public records maintained by various Federal, State, and Local environmental regulatory agencies, such as San Diego County Department of Environmental Health (DEH), the California Regional Water Quality Control Board (RWQCB), and Department of Toxic Substance Control (DTSC). The database search was performed by Environmental Data Resources, Inc. (EDR). A copy of EDR's Radius Map Report is presented in Appendix A. The limit of the database search extends one mile from the project site as shown on the EDR Overview Map which is included in the Radius Map Report and on Figure 3.

A description of the databases searched by EDR is presented on Pages GR-1 through GR-53 of the EDR report. A summary of the sites of potential concern identified in the EDR report is presented on pages 1 through 612 of the EDR report. The approximate locations of these sites are shown on the EDR Detail Map.