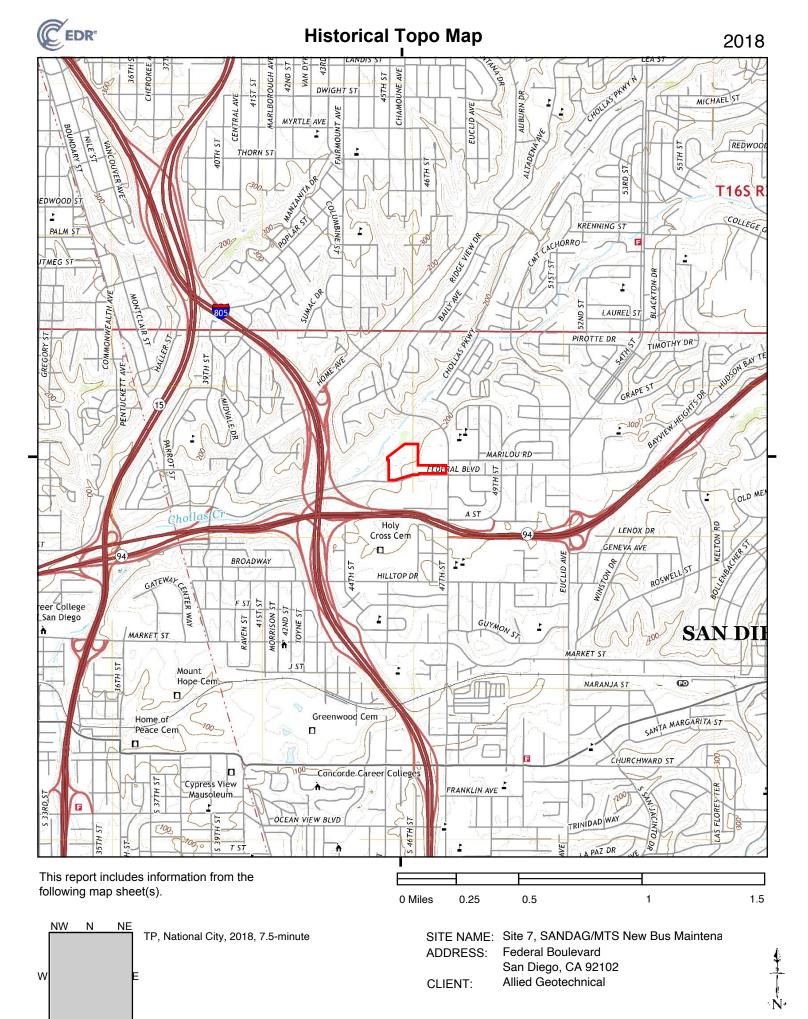

#### 3.3 Historic Aerial Photographs, Topographical and Sanborn Maps

Available aerial photographs and topographical maps pertaining to the general area were reviewed to assess historical usage of the project site and surrounding areas. Historical aerial photographs that were reviewed cover the years 1949, 1953, 1964, 1966, 1970, 1979, 1985, 1989,1994, 1996, 2002, 2005, 2009, 2012, and 2016. Topographical maps that were reviewed cover the years 1904, 1930, 1944, 1953, 1967, 1975, 1991, 1996, and 2012. Historical Sanborn Fire Insurance Maps for the project study area cover the years 1956, 1957, 1958, 1961 and 1965. The City Directory abstract was reviewed covering the years between 1933 and 2017 for the project site and surrounding area.

### 4.0 SITE HISTORY

The project site is located approximately 4 miles east of downtown San Diego, and was once part of the Rancho Ex Mission San Diego, a Mexican land grant. The 1904 San Diego topographic map shows the site as largely undeveloped, with several unnamed roads in the general site vicinity. The San Diego Cuyamaca Railroad is shown along the present-day alignment of the San Diego Trolley.