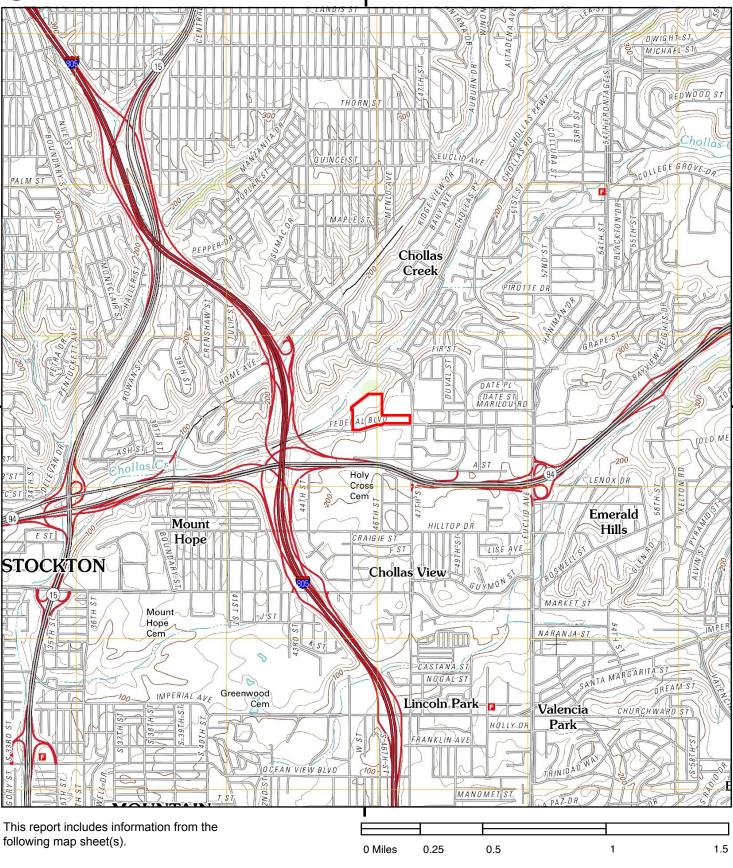

#### 3.3 Historic Aerial Photographs, Topographical and Sanborn Maps

Available aerial photographs and topographical maps pertaining to the general area were reviewed to assess historical usage of the project site and surrounding areas. Historical aerial photographs that were reviewed cover the years 1949, 1953, 1964, 1966, 1970, 1979, 1985, 1989,1994, 1996, 2002, 2005, 2009, 2012, and 2016. Topographical maps that were reviewed cover the years 1904, 1930, 1944, 1953, 1967, 1975, 1991, 1996, and 2012. Historical Sanborn Fire Insurance Maps for the project study area cover the years 1956, 1957, 1958, 1961 and 1965. The City Directory abstract was reviewed covering the years between 1933 and 2017 for the project site and surrounding area.

### 4.0 SITE HISTORY

The project site is located approximately 4 miles east of downtown San Diego, and was once part of the Rancho Ex Mission San Diego, a Mexican land grant. The 1904 San Diego topographic map shows the site as largely undeveloped, with several unnamed roads in the general site vicinity. The San Diego Cuyamaca Railroad is shown along the present-day alignment of the San Diego Trolley.