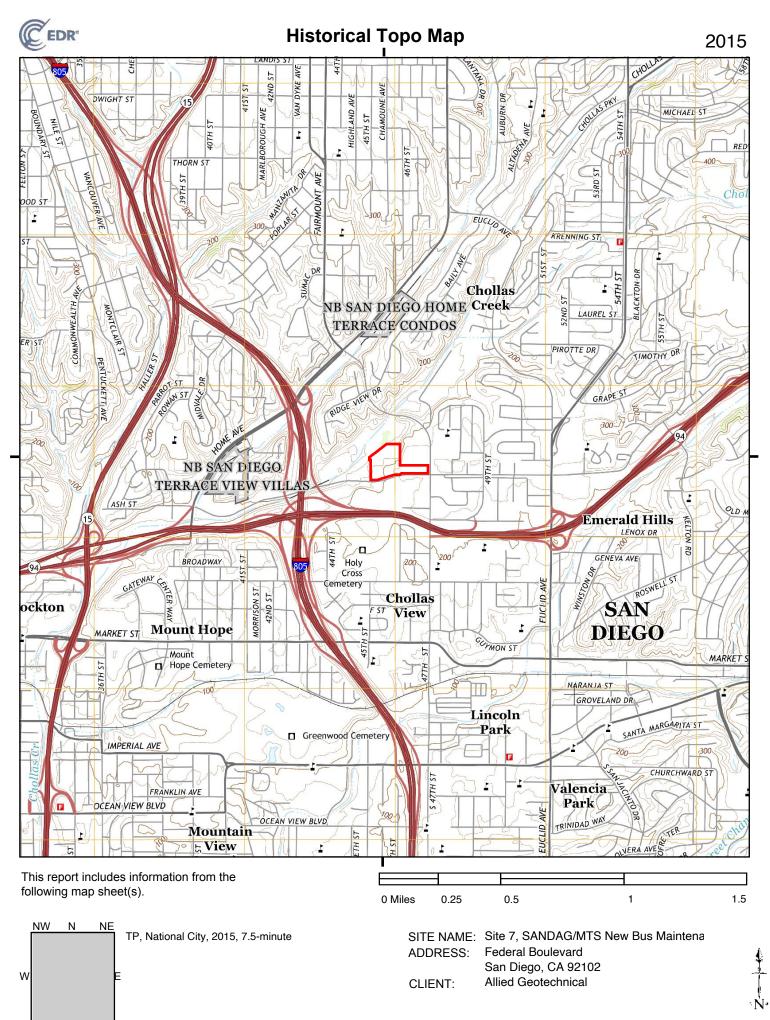

#### 3.3 Historic Aerial Photographs, Topographical and Sanborn Maps

Available aerial photographs and topographical maps pertaining to the general area were reviewed to assess historical usage of the project site and surrounding areas. Historical aerial photographs that were reviewed cover the years 1949, 1953, 1964, 1966, 1970, 1979, 1985, 1989,1994, 1996, 2002, 2005, 2009, 2012, and 2016. Topographical maps that were reviewed cover the years 1904, 1930, 1944, 1953, 1967, 1975, 1991, 1996, and 2012. Historical Sanborn Fire Insurance Maps for the project study area cover the years 1956, 1957, 1958, 1961 and 1965. The City Directory abstract was reviewed covering the years between 1933 and 2017 for the project site and surrounding area.

### 4.0 SITE HISTORY

The project site is located approximately 4 miles east of downtown San Diego, and was once part of the Rancho Ex Mission San Diego, a Mexican land grant. The 1904 San Diego topographic map shows the site as largely undeveloped, with several unnamed roads in the general site vicinity. The San Diego Cuyamaca Railroad is shown along the present-day alignment of the San Diego Trolley.