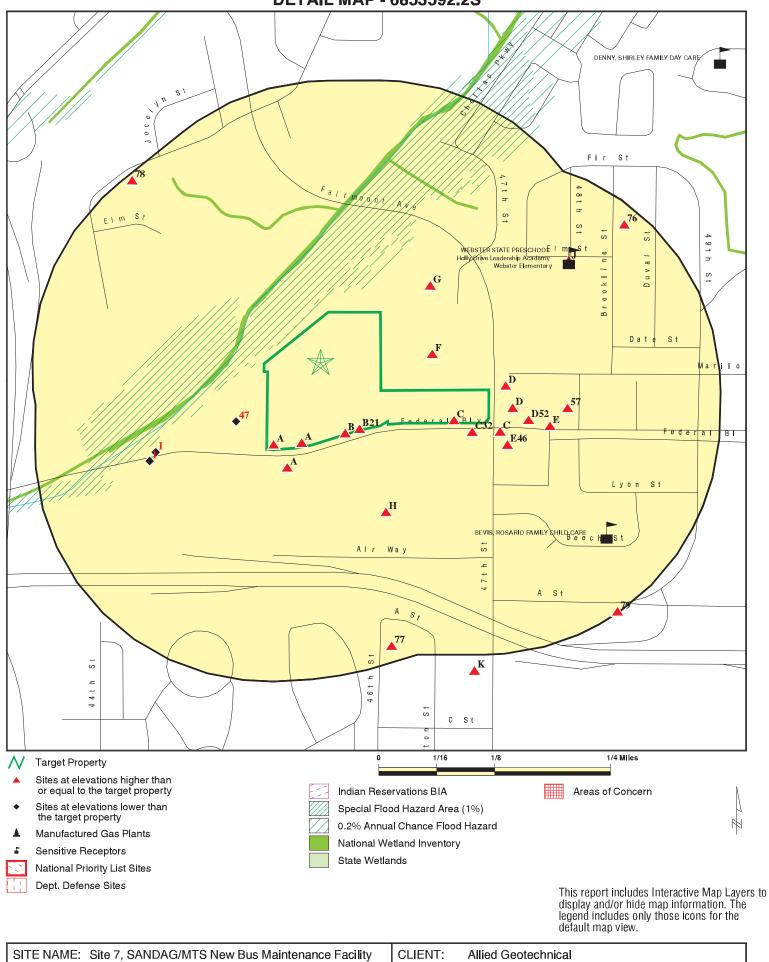

A description of the databases searched by EDR is presented on Pages GR-1 through GR-53 of the EDR report. A summary of the sites of potential concern identified in the EDR report is presented on pages 1 through 612 of the EDR report. The approximate locations of these sites are shown on the EDR Detail Map.

A summary of our site reconnaissance is presented herein. Selected photographs taken during the site reconnaissance visit are presented in Appendix F. The sites discussed herein are identified by their EDR Map ID numbers.