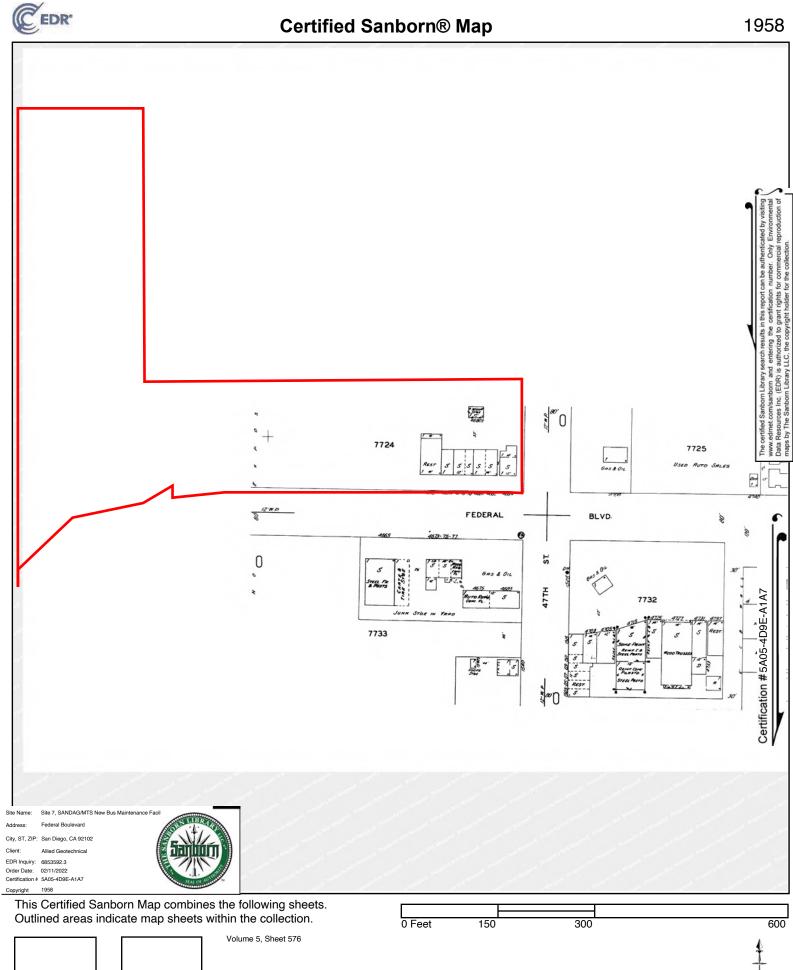

The Sanborn Maps were originally created for assessing fire insurance liability in urbanized areas in the United States. The maps include detailed information regarding town and building information in approximately 12,000 US towns and cities from 1867 to 2007. The Sanborn maps themselves are large-scale lithographed street plans at a scale of 50 feet to one inch (1:600) on 21 by 25 inches (53 by 64 cm) sheets of paper. The maps were published in volumes, bound and then updated until the subsequent volume was produced. Today, Sanborn maps are primarily used for historical research. The EDR Certified Sanborn Map Report is included in Appendix C.

#### 3.3 Historic Aerial Photographs, Topographical and Sanborn Maps

Available aerial photographs and topographical maps pertaining to the general area were reviewed to assess historical usage of the project site and surrounding areas. Historical aerial photographs that were reviewed cover the years 1949, 1953, 1964, 1966, 1970, 1979, 1985, 1989,1994, 1996, 2002, 2005, 2009, 2012, and 2016. Topographical maps that were reviewed cover the years 1904, 1930, 1944, 1953, 1967, 1975, 1991, 1996, and 2012. Historical Sanborn Fire Insurance Maps for the project study area cover the years 1956, 1957, 1958, 1961 and 1965. The City Directory abstract was reviewed covering the years between 1933 and 2017 for the project site and surrounding area.