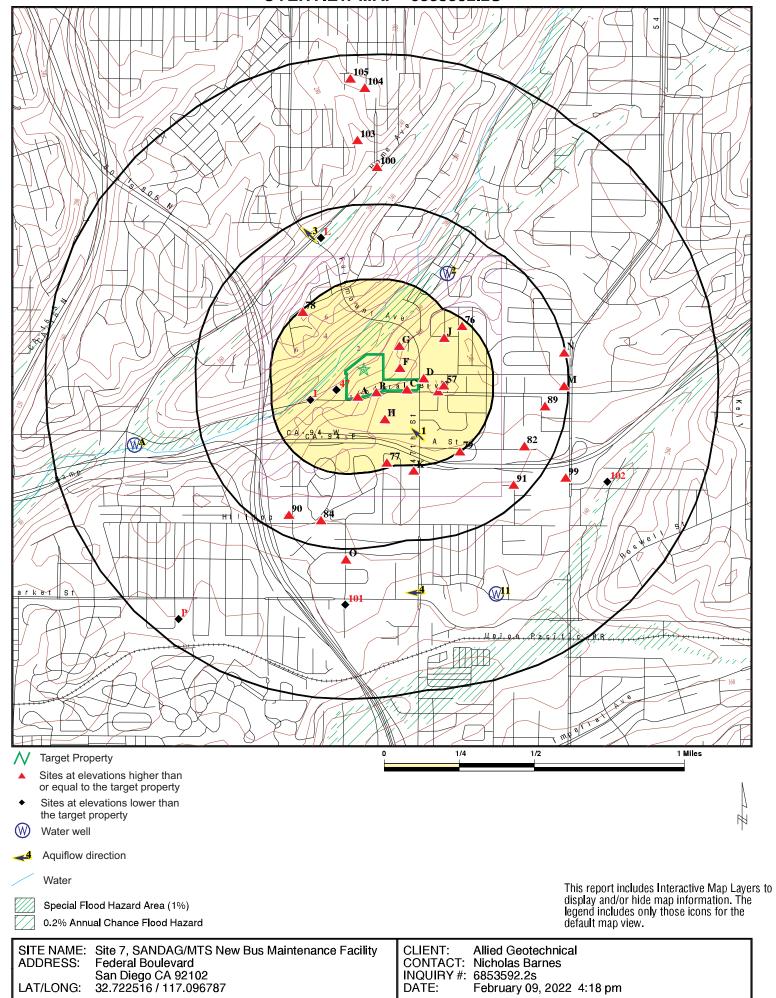

#### 2.1 Records Review

In order to assess whether current or past land uses at or adjacent to the project site may have created a potential for contamination of the project site, we performed a review of readily available public records maintained by various Federal, State, and Local environmental regulatory agencies, such as San Diego County Department of Environmental Health (DEH), the California Regional Water Quality Control Board (RWQCB), and Department of Toxic Substance Control (DTSC). The database search was performed by Environmental Data Resources, Inc. (EDR). A copy of EDR's Radius Map Report is presented in Appendix A. The limit of the database search extends one mile from the project site as shown on the EDR Overview Map which is included in the Radius Map Report and on Figure 3.

A description of the databases searched by EDR is presented on Pages GR-1 through GR-53 of the EDR report. A summary of the sites of potential concern identified in the EDR report is presented on pages 1 through 612 of the EDR report. The approximate locations of these sites are shown on the EDR Detail Map.