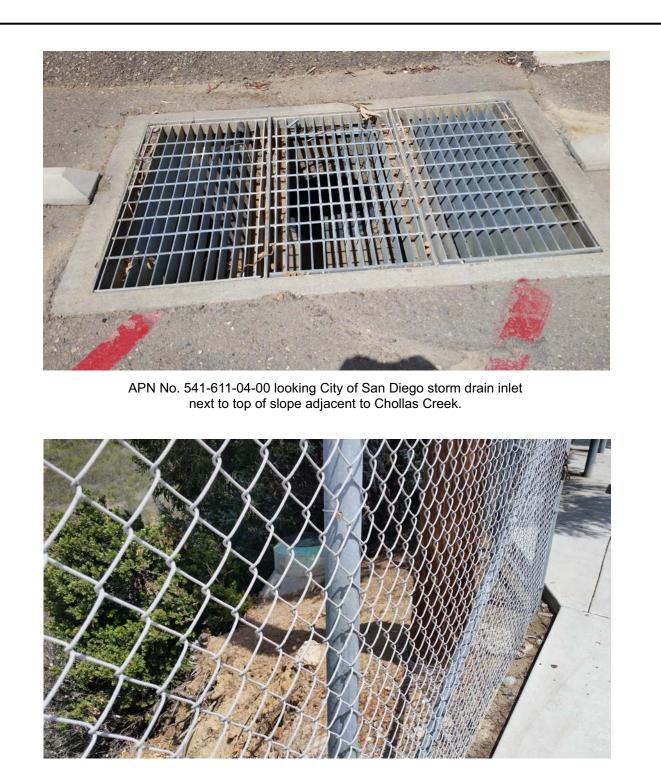

We next visited Parcel 541-611-04-00, which is occupied by four separate structures at 4506, 4510, 4514 and 4520 Federal Boulevard, as well as a large parking area. Past occupants of the site are listed in various databases as hazardous waste storage sites and hazardous waste generators, but there are no reported unauthorized releases. The exterior of the site is clean and maintained. We observed a storm drain inlet at the top of the slope, which directs surface runoff from the parking lot to Chollas Creek through a concrete slurry-encased pipe at surface grade on the slope. We also observed a City of San Diego sewer manhole near the top of slope proximal to the storm drain inlet.