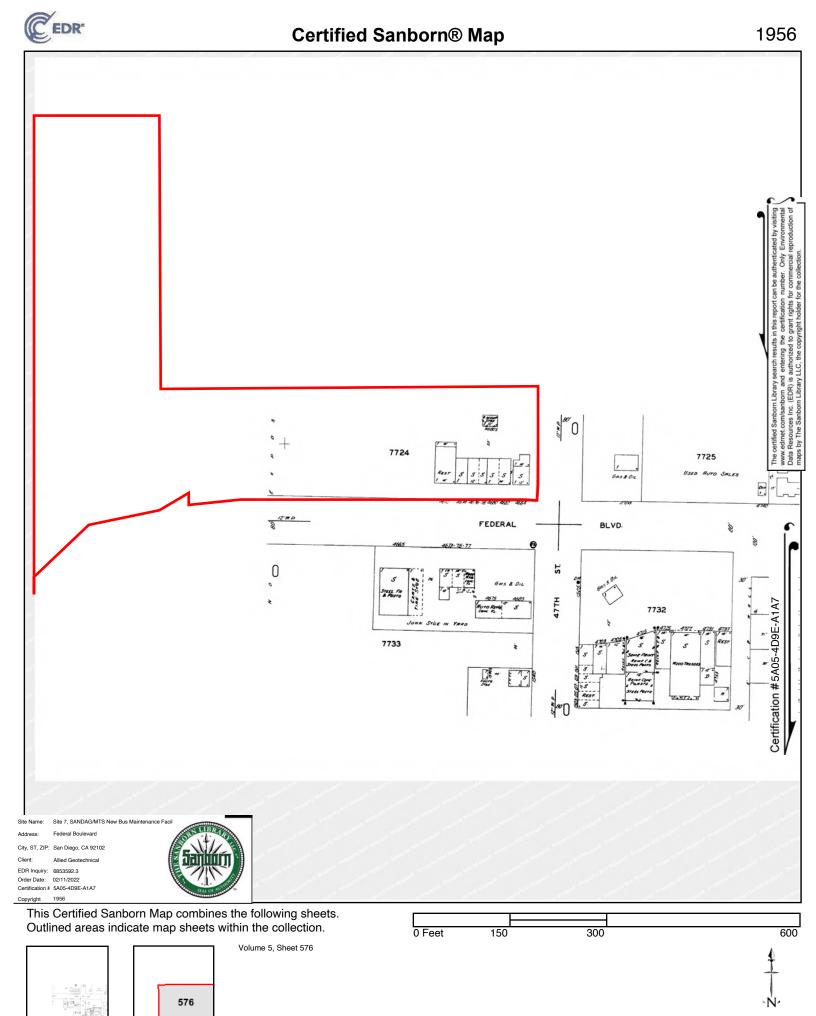

The Sanborn Maps were originally created for assessing fire insurance liability in urbanized areas in the United States. The maps include detailed information regarding town and building information in approximately 12,000 US towns and cities from 1867 to 2007. The Sanborn maps themselves are large-scale lithographed street plans at a scale of 50 feet to one inch (1:600) on 21 by 25 inches (53 by 64 cm) sheets of paper. The maps were published in volumes, bound and then updated until the subsequent volume was produced. Today, Sanborn maps are primarily used for historical research. The EDR Certified Sanborn Map Report is included in Appendix C.

#### 3.3 Historic Aerial Photographs, Topographical and Sanborn Maps

Available aerial photographs and topographical maps pertaining to the general area were reviewed to assess historical usage of the project site and surrounding areas. Historical aerial photographs that were reviewed cover the years 1949, 1953, 1964, 1966, 1970, 1979, 1985, 1989,1994, 1996, 2002, 2005, 2009, 2012, and 2016. Topographical maps that were reviewed cover the years 1904, 1930, 1944, 1953, 1967, 1975, 1991, 1996, and 2012. Historical Sanborn Fire Insurance Maps for the project study area cover the years 1956, 1957, 1958, 1961 and 1965. The City Directory abstract was reviewed covering the years between 1933 and 2017 for the project site and surrounding area.