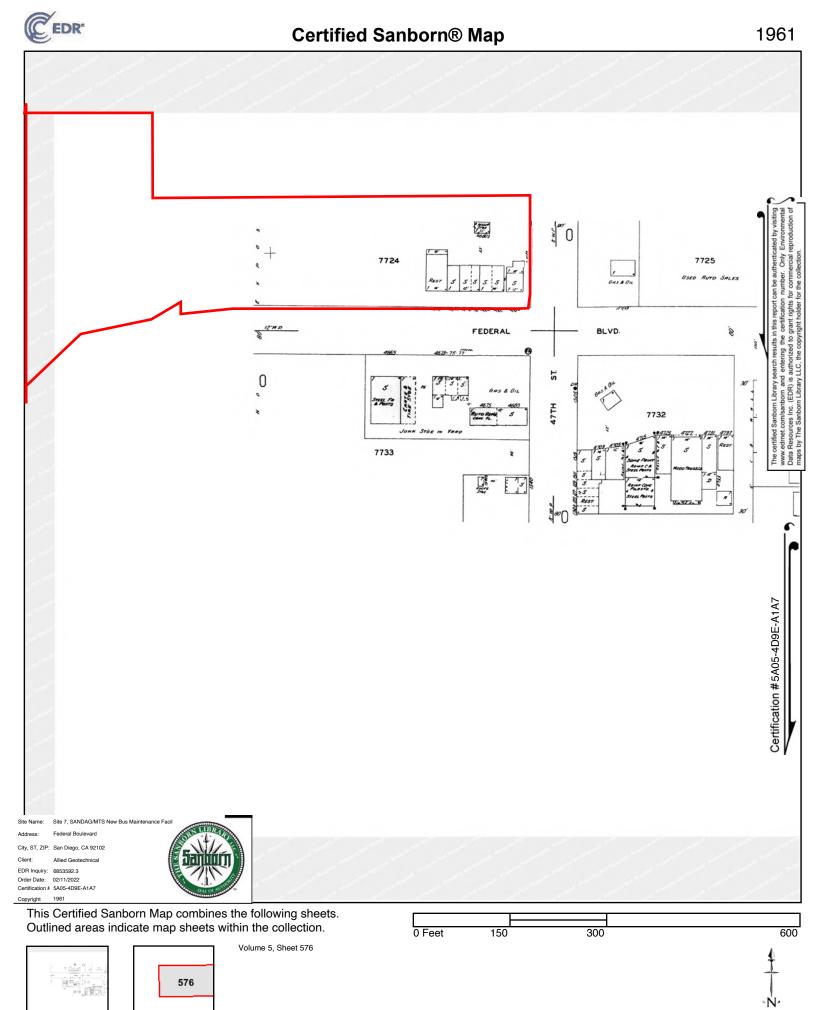

The Sanborn Maps were originally created for assessing fire insurance liability in urbanized areas in the United States. The maps include detailed information regarding town and building information in approximately 12,000 US towns and cities from 1867 to 2007. The Sanborn maps themselves are large-scale lithographed street plans at a scale of 50 feet to one inch (1:600) on 21 by 25 inches (53 by 64 cm) sheets of paper. The maps were published in volumes, bound and then updated until the subsequent volume was produced. Today, Sanborn maps are primarily used for historical research. The EDR Certified Sanborn Map Report is included in Appendix C.

#### 3.3 Historic Aerial Photographs, Topographical and Sanborn Maps

Available aerial photographs and topographical maps pertaining to the general area were reviewed to assess historical usage of the project site and surrounding areas. Historical aerial photographs that were reviewed cover the years 1949, 1953, 1964, 1966, 1970, 1979, 1985, 1989,1994, 1996, 2002, 2005, 2009, 2012, and 2016. Topographical maps that were reviewed cover the years 1904, 1930, 1944, 1953, 1967, 1975, 1991, 1996, and 2012. Historical Sanborn Fire Insurance Maps for the project study area cover the years 1956, 1957, 1958, 1961 and 1965. The City Directory abstract was reviewed covering the years between 1933 and 2017 for the project site and surrounding area.