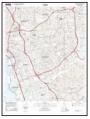

### Figures

| Figure 1 | Location Map                |
|----------|-----------------------------|
| Figure 2 | Conceptual Site Plan Sketch |
| Figure 3 | EDR Overview Map            |

Allied Geotechnical Engineers, Inc.

### 1.1 Project Background

The proposed project site consists of a total of five (5) commercial parcels located on the north side of Federal Boulevard west of 47<sup>th</sup> Street in San Diego California (See Location Map, Figure 1). Four of these parcels are contiguous, and are identified as County of San Diego Accessor Parcel Nos. (APNs) 541-611-04-00, 31-00, 34-00, and 35-00. These parcels are currently occupied by a variety of commercial/industrial buildings, as well as parking lots, driveways, and security fences. These combined parcels are approximately 9.64 acres in size (<u>www.sdig.sandag.org</u>). The fifth parcel is currently a fenced parking lot, and is identified as APN 541-611-27-00. This 2.41 acre parcel (<u>www.sdig.sandag.org</u>). is located east of the other four parcels, separated by a driveway entrance to a Fedex Shipping Center to the north of the parcel.