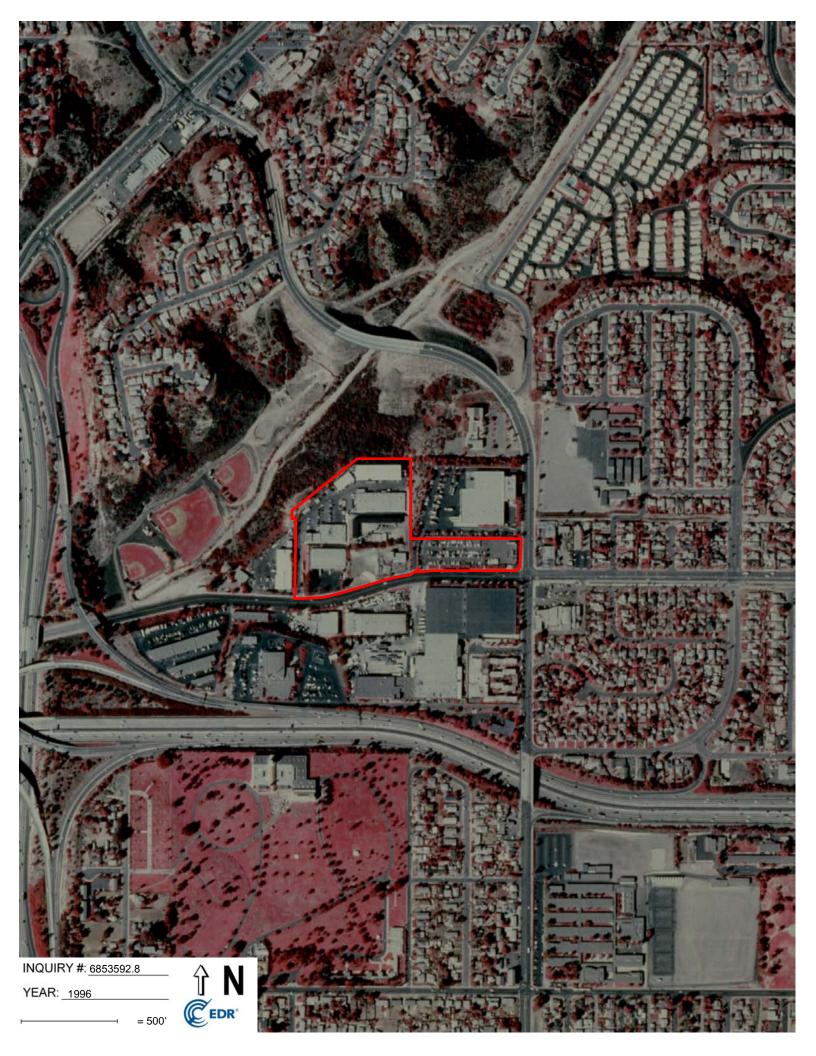

#### 3.3 Historic Aerial Photographs, Topographical and Sanborn Maps

Available aerial photographs and topographical maps pertaining to the general area were reviewed to assess historical usage of the project site and surrounding areas. Historical aerial photographs that were reviewed cover the years 1949, 1953, 1964, 1966, 1970, 1979, 1985, 1989,1994, 1996, 2002, 2005, 2009, 2012, and 2016. Topographical maps that were reviewed cover the years 1904, 1930, 1944, 1953, 1967, 1975, 1991, 1996, and 2012. Historical Sanborn Fire Insurance Maps for the project study area cover the years 1956, 1957, 1958, 1961 and 1965. The City Directory abstract was reviewed covering the years between 1933 and 2017 for the project site and surrounding area.

The 1953 aerial photograph shows some additional grading activities in the northerly portion of parcel APN 541-611-34-00, and additional residential developments east of 47<sup>th</sup> Street.

By 1964 the present-day structures on APNs 541-611-34-00 and 541-611-31-00 had been constructed, and rough grading in APN 541-611-04-00 had been completed. Also by 1964 the Coca-Cola Bottling facility, the KOGO 10 (now KGTV) studio located west of the Coca-Cola facility, and commercial developments on several adjoining parcels had been completed. Webster Elementary School had been built on a former burn ash site to the northeast of project site, and a church had been built on a former burn ash site located north of the project site.

By 1964 the SR 94 freeway had been constructed with two traffic lanes in each direction. During the 1970's additional lanes were installed in the center median of the freeway. Construction of the adjacent I-805 freeway was performed in the late 1960s and early 1970s, which included the installation of a connector ramp from the westbound SR 94 freeway south of the Coca-Cola facility. Also by 1964, one ball field had been constructed in the Chollas Creek valley at present-day Sunshine Park. By 1979 two additional ball fields were constructed.

The1966 aerial photograph shows the structure at 4520 Federal Boulevard (APN 541-611-04-00). Additional structures on this parcel, with addresses at 4510 and 4514 Federal Boulevard, were completed by 1979 and the structure at 4506 Federal Boulevard was constructed by 1985.