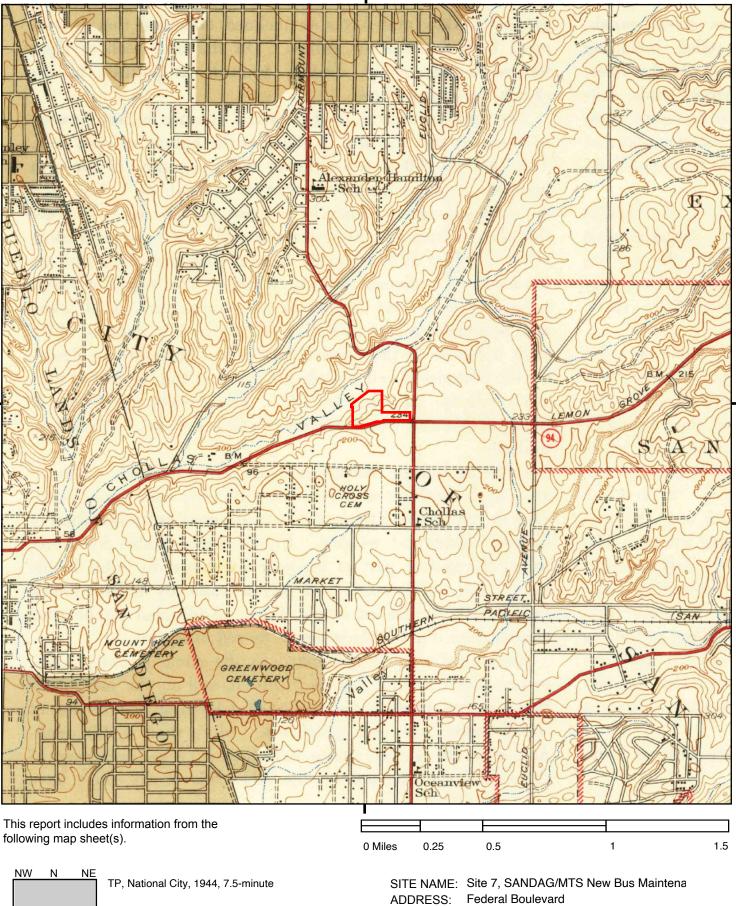

#### 3.3 Historic Aerial Photographs, Topographical and Sanborn Maps

Available aerial photographs and topographical maps pertaining to the general area were reviewed to assess historical usage of the project site and surrounding areas. Historical aerial photographs that were reviewed cover the years 1949, 1953, 1964, 1966, 1970, 1979, 1985, 1989,1994, 1996, 2002, 2005, 2009, 2012, and 2016. Topographical maps that were reviewed cover the years 1904, 1930, 1944, 1953, 1967, 1975, 1991, 1996, and 2012. Historical Sanborn Fire Insurance Maps for the project study area cover the years 1956, 1957, 1958, 1961 and 1965. The City Directory abstract was reviewed covering the years between 1933 and 2017 for the project site and surrounding area.

The 1944 National City map identifies Federal Boulevard as Lemon Grove Boulevard and as Route 94. Forty Seventh Street is also shown on the map, as well as Holy Cross Cemetery and Chollas School (Now Gompers Preparatory Academy) to the south. The1949 aerial photograph shows several structures at the project site in APNs 541-611-27-00 and 541-611-34-00, as well as residential developments east of 47<sup>th</sup> Street.