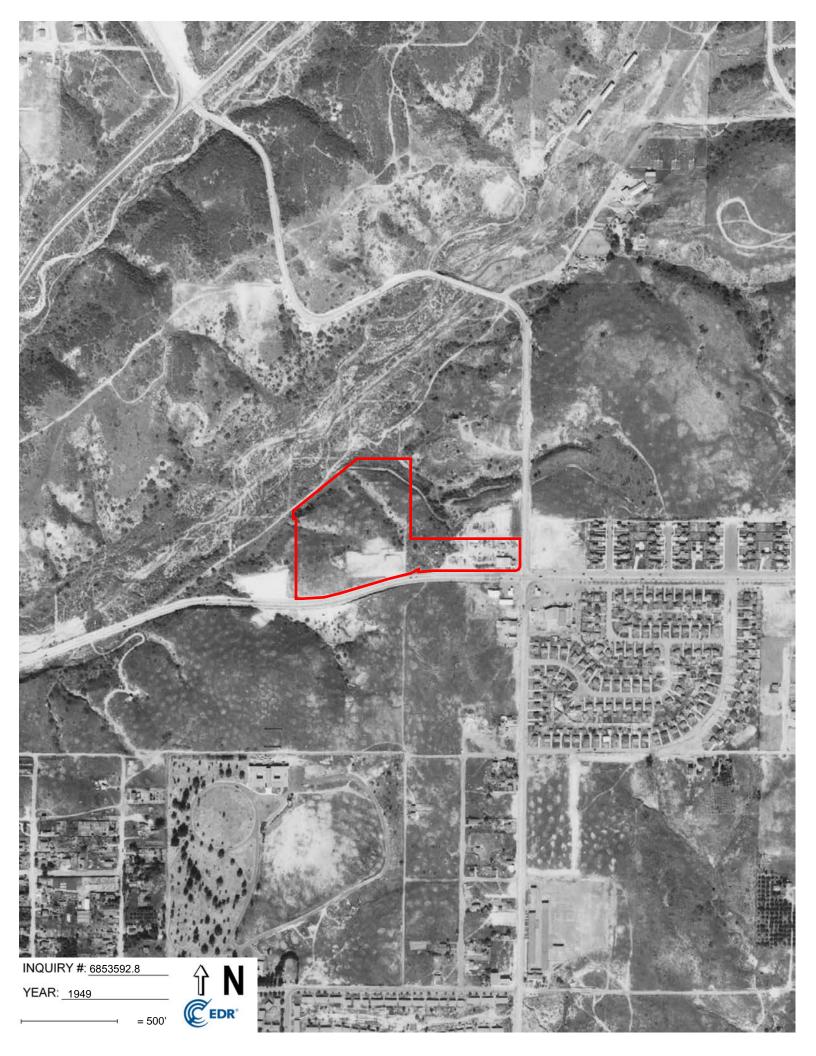

#### 3.3 Historic Aerial Photographs, Topographical and Sanborn Maps

Available aerial photographs and topographical maps pertaining to the general area were reviewed to assess historical usage of the project site and surrounding areas. Historical aerial photographs that were reviewed cover the years 1949, 1953, 1964, 1966, 1970, 1979, 1985, 1989,1994, 1996, 2002, 2005, 2009, 2012, and 2016. Topographical maps that were reviewed cover the years 1904, 1930, 1944, 1953, 1967, 1975, 1991, 1996, and 2012. Historical Sanborn Fire Insurance Maps for the project study area cover the years 1956, 1957, 1958, 1961 and 1965. The City Directory abstract was reviewed covering the years between 1933 and 2017 for the project site and surrounding area.

The 1944 National City map identifies Federal Boulevard as Lemon Grove Boulevard and as Route 94. Forty Seventh Street is also shown on the map, as well as Holy Cross Cemetery and Chollas School (Now Gompers Preparatory Academy) to the south. The1949 aerial photograph shows several structures at the project site in APNs 541-611-27-00 and 541-611-34-00, as well as residential developments east of 47<sup>th</sup> Street.