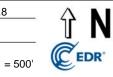

#### 3.3 Historic Aerial Photographs, Topographical and Sanborn Maps

Available aerial photographs and topographical maps pertaining to the general area were reviewed to assess historical usage of the project site and surrounding areas. Historical aerial photographs that were reviewed cover the years 1949, 1953, 1964, 1966, 1970, 1979, 1985, 1989,1994, 1996, 2002, 2005, 2009, 2012, and 2016. Topographical maps that were reviewed cover the years 1904, 1930, 1944, 1953, 1967, 1975, 1991, 1996, and 2012. Historical Sanborn Fire Insurance Maps for the project study area cover the years 1956, 1957, 1958, 1961 and 1965. The City Directory abstract was reviewed covering the years between 1933 and 2017 for the project site and surrounding area.

The1966 aerial photograph shows the structure at 4520 Federal Boulevard (APN 541-611-04-00). Additional structures on this parcel, with addresses at 4510 and 4514 Federal Boulevard, were completed by 1979 and the structure at 4506 Federal Boulevard was constructed by 1985.

The 1979 and 1985 aerial photographs show extensive grading activities at the present-day Fedex site northeast of the project site, with the grading activities also extending on to parcel APN 541-611-27-00. By 1989 the grading was complete and the Fedex facility had been completed. The parking lot on parcel APN 541-611-27-00 was also in place, and an existing structure which occupied the southeast corner of the parcel had been removed.