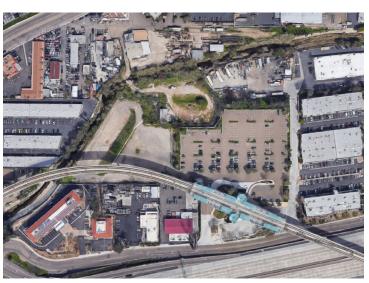

## **Grantville Trolley Station** 4510 Alvarado Canyon Rd., San Diego CA 92120

## Site Information

Jurisdiction: City of San Diego APN: 461-320-07, 12, 29 Acreage: 9.4 acres Transit: Light Rail, Bus Current Use: Station Parking Land Use Designation: CC-3-9

- 126 Affordable Apartment Homes
- Development Included State Grant to Fund Trolley Station Repainting and Landscaping
- Opened February 2024